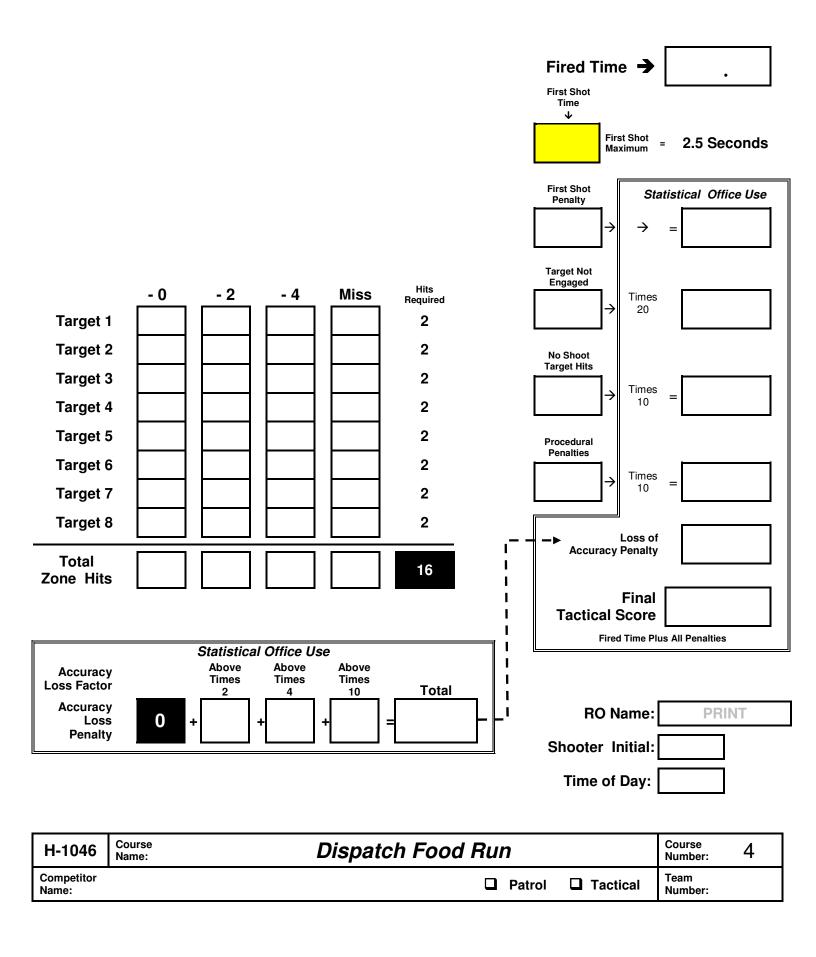

hat has a straw hole and handle such as those found at 7-11 = 3 (1 for course prop and 2 for spares)

Using a tube that is large enough for a straw to fit inside, cut it to a length that will fit inside the soda mug. Using construction caulking, or other material, align the tube with the straw hole in the lid and glue it to the bottom of the soda mug. Keep adding caulking inside the mug around the tube to add weight to the mug. Any other method can be used to add weight as long as it will withstand the impact from dropping the soda mug numerous times.

□ Hot Glue the food bag and two large soda cups to the cardboard beverage carrier. Weight can be added to the base of the carrier and/or cups to make it more realistic



## TACTICAL POLICE COMPETITION SCORE SHEET

Duty Handgun = 16 Rounds