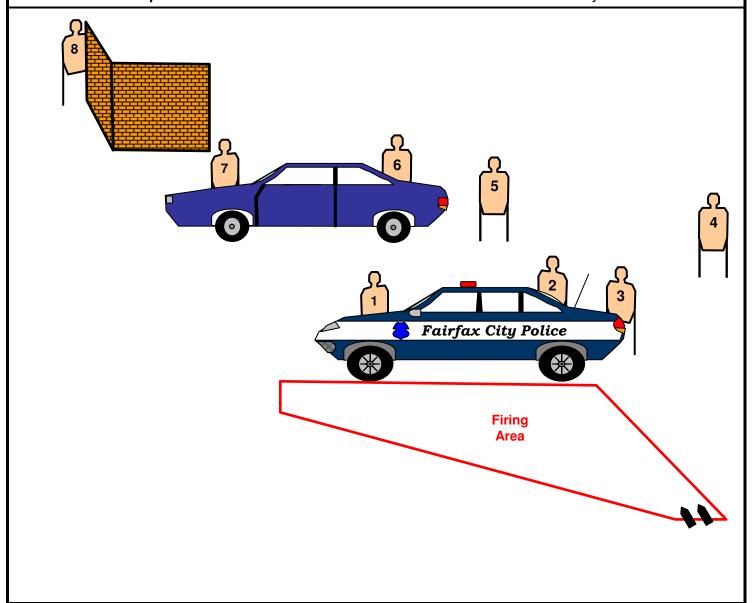

Course Description: You are making a food run pick up for the midnight dispatchers and just coming out of a fast food restaurant holding a food and drink carrier and a drink you picked up for yourself. As you are walking towards your cruiser you lean your head down to take a sip of your drink. As you do you see a group by your cruiser, one of them pulling your shotgun out from the trunk which looks smashed. Dropping the food, you draw and challenge the subjects. As you do you hear one of them yell "Kill him" and see one reach towards his beltline as if going for a gun and the one holding your shotgun rack the action and begin to bring it up to target you.

On the Start Signal, engage all Threat Targets from within the Firing Area.

First Shot Time Requirement = 2.5 Seconds / Failure = Actual First Shot Time is Penalty