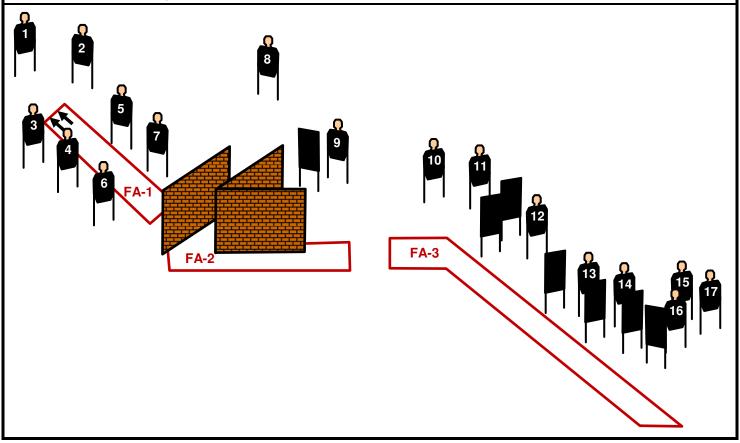

*Course Description:* The Zombie Apocalypse has come true and you are in your own Zombie horror. This course will test your head shot accuracy as you try to escape a horde of Zombies.

On the Start Signal engage Threat Target 1 with a First Shot Time Requirement of 1 Second. Penalty is actual First Shot Time. Then move through Firing Area 1 and engage Threat Targets 2 through 8 **as seen**. Move through Firing Area 2 and engage Threat Targets 8 and 9. Enter Firing Area 3 and engage Threat Targets 10 through 17 while moving backwards as seen. In FA-3 you cannot turn up range or run/walk up range and turn back around to fire. Any round fired while not moving backwards or fully facing down range will be scored as a Miss.

**NOTE**: TPC Scoring Reminder - to count as a Hit the round must be totally within the marked 0 Down area on the head overlay.