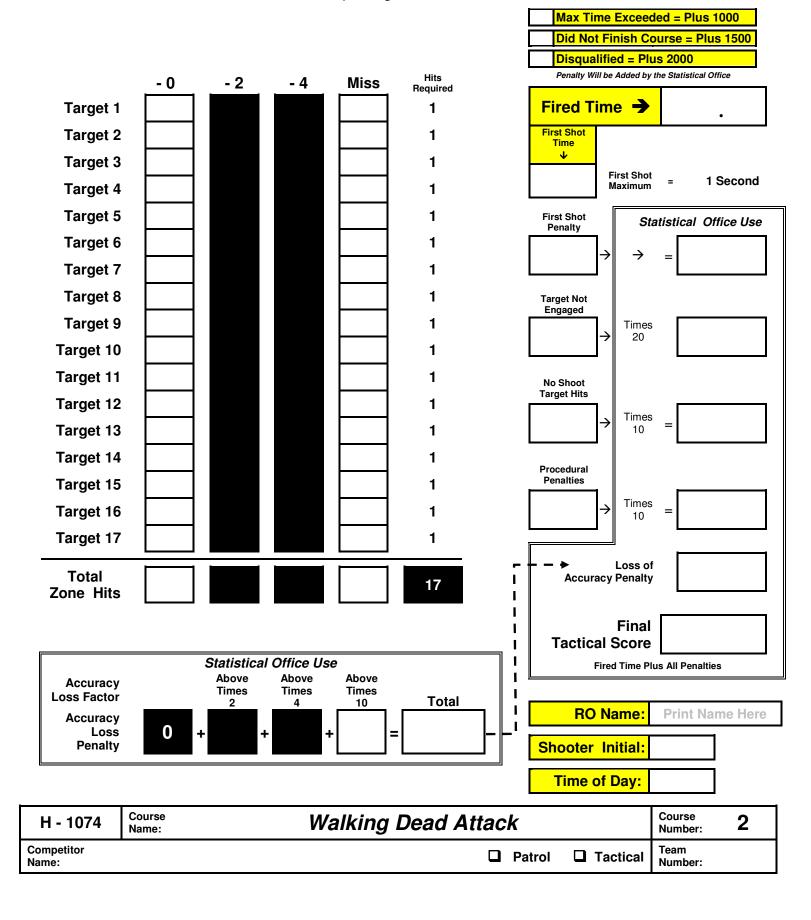

Shot Timer with Random & Max Time Functions / Timer Spare Batteries / RO Clipboard / Score Sheets / Completed Score Sheet Folder / Staple Gun & Staples / Pens / Markers / Tan Target Pasters
- □ RO Table & Pop Up Tent for Shelter
- □ Competitor Equipment Staging Table = 1
- □ TPC Targets = 17
- □ Cover Targets = 7
- □ Target Stands = 24
- □ Spikes for Target Stands, Firing Areas, & Wall Supports = Minimum of 116
- □ 1" x 2" x 8' Lumber for Firing Area Lines & Target Sticks = 72
- □ 2" x 2" x 8' Lumber for Wall Supports and Cross Braces = 8
- □ Steel Head Plate Target = 2
- □ Fence Sections = 3
- □ TPC Head Target Overlays
- □ Spray Glue to Attach Head Target Overlays
- ☐ Assorted T-Shirts to cover Threat Targets = 17



## TACTICAL POLICE COMPETITION SCORE SHEET

Duty Handgun = 17 Rounds