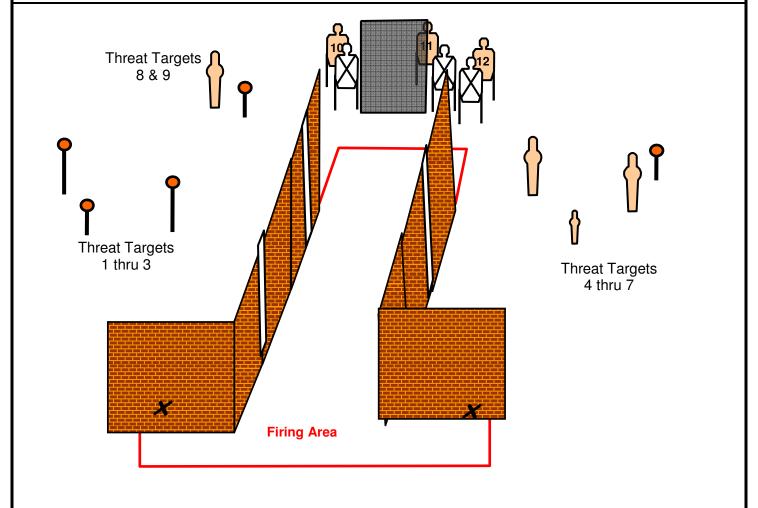

Course Description: You are part of responding units to an armed bank robbery and have been directed to come from the rear between two commercial buildings 8 blocks away and take a position to observe & cover the front street. It is believed that an off-duty officer tried to intervene as he was entering the bank and was shot by the get away vehicle driver just outside the bank. Callers who claim to be inside the bank state that 4 to 8 armed individuals fled on foot. While deploying the Duty Shotgun from your cruiser you see that the sling is missing. You move to enter between the buildings to go to the front and find an observation position. Just as you round the corner to enter the alley you see 3 or 4 suspects who begin firing as they retreat.

At the Start Signal, advance and engage Threat Targets 1 thru 4 and Threat Targets 5 thru 9 with Duty Shotgun until empty. Transition to Duty Handgun and engage remaining Threat Targets. Paper Threat Targets may not be engaged with Shotgun (will count as Misses plus 1 Procedural Per Shot).

Duty Shotgun <u>must be</u> gripped & secured in Support Hand using Muzzle Up or Muzzle Down Transition Technique after transition to Duty Handgun and a sling <u>may not</u> be used. Fail to Comply = 2 Procedurals