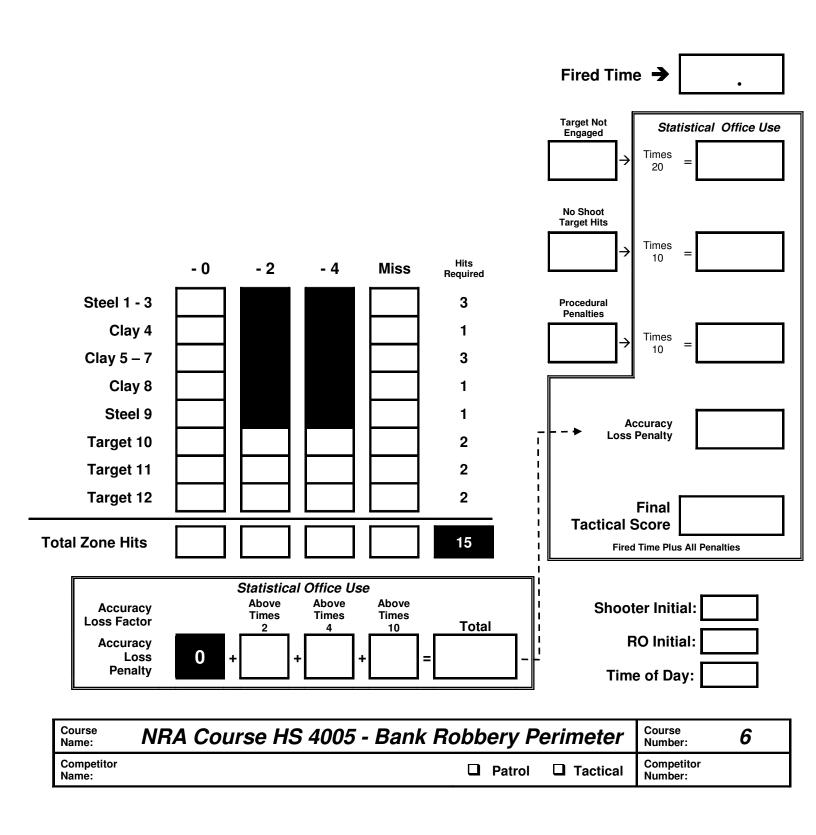

## NRA TACTICAL POLICE COMPETITION SCORECARD

Duty Shotgun = 8 Birdshot Rounds / Duty Handgun = 7 Rounds