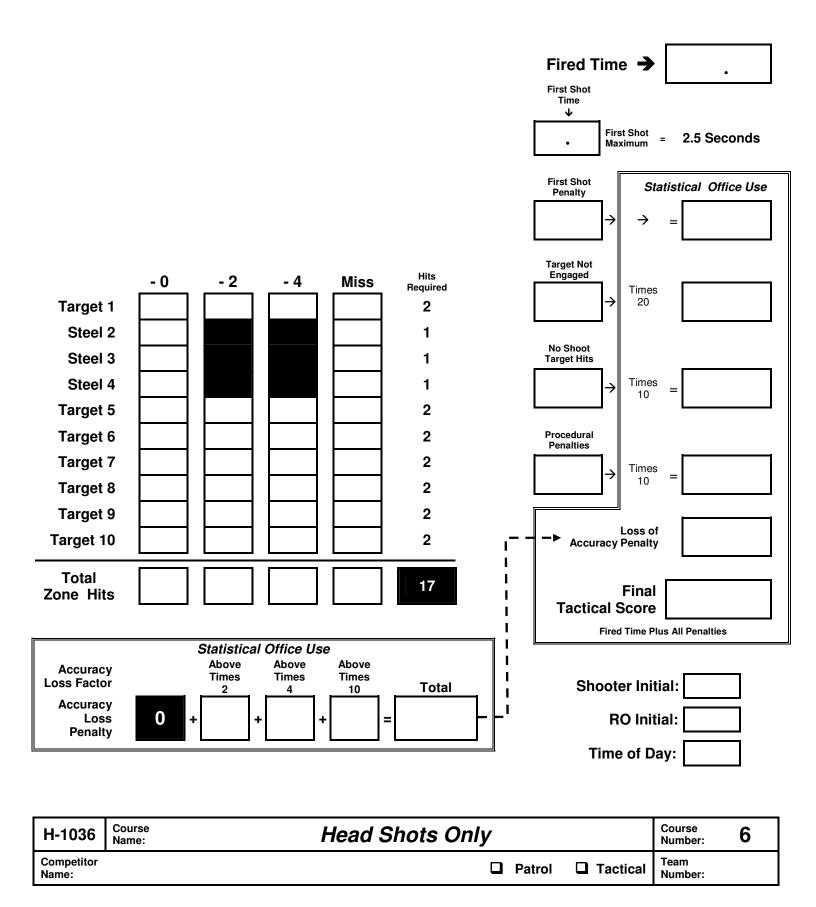

*Firearms / Rounds Required:* Duty Handgun = 17 Rounds

Start Position: Loaded Handgun secured in holster. Standing with toes on Start Line, police radio in one hand and drivers license in the other hand. Radio held at mouth level as if speaking and ID held at nose level as if reading the information while being able to see a suspect in front of you.

First Shot Time = 2.5 Seconds / Failure = Actual First Shot Time is Penalty

## TACTICAL POLICE COMPETITION SCORE SHEET

Duty Handgun = 17 Rounds