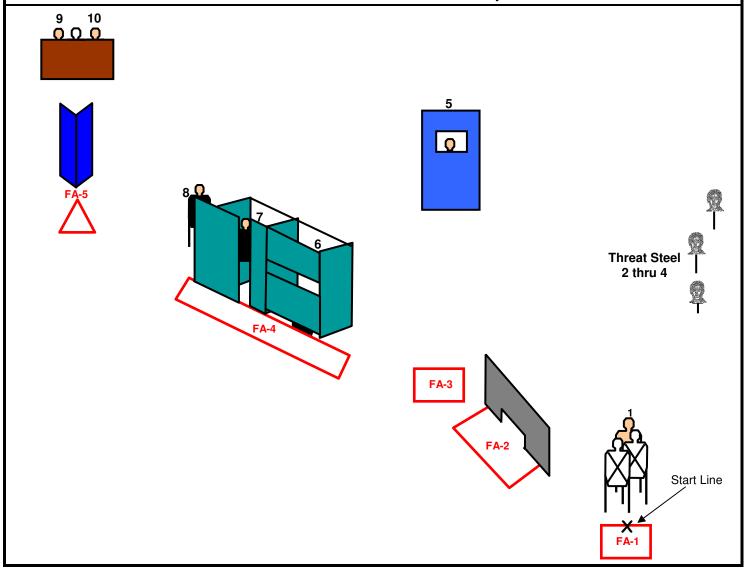

## NRA TACTICAL POLICE COMPETITION

Course: Fairfax 6 Course Name: Head Shots Only H-1036 Start/Stop: Shot Timer / Last Shot - 180 Max Time Course Type: Skill Based Targets: 7 Paper / 3 Steel Scoring: TPC - Best 2 Hits on Paper / Steel Must Fall

*Firearms / Rounds Required:* Duty Handgun = 17 Rounds

Start Position: Loaded Handgun secured in holster. Standing with toes on Start Line, police radio in one hand and drivers license in the other hand. Radio held at mouth level as if speaking and ID held at nose level as if reading the information while being able to see a suspect in front of you.

This Course places you in 5 situations where the only viable targeting options are head shots.

On start Signal: from within Firing Area 1 engage Threat Target 1; move to FA-2 and engage Threat Steel 2 thru 4 from under wall; move to FA-3 and engage Threat Target 5 thru port; move to FA-4 and engage Threat Targets 6 thru 8; and move to FA-5 and engage Threat Targets 9 and 10.