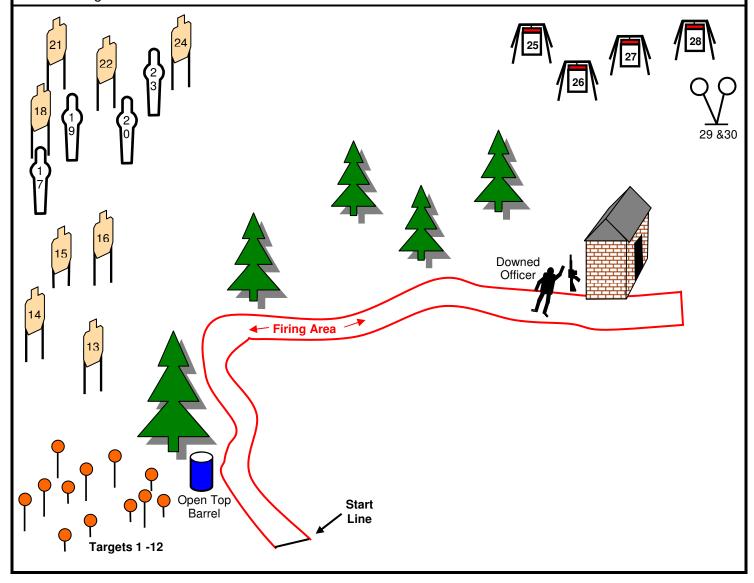

Course Description: You have arrived as back-up for a fellow officer investigating a report of a juvenile carrying what looks like a shotgun in the park. You are following the park path into the woods trying to locate the other officer who has failed to answer the radio when you hear gunfire to your front. At the start signal engage Clay Targets 1 thru 12 with the shotgun. You have no more shotgun ammunition and decide to handcuff the shotgun to a bench and move on. This will be simulated by placing the shotgun muzzle down, with safety ON in the open top barrel. Advance on foot path and engage Threat Paper & Steel Targets 13 thru 24 as seen with your handgun. As you continue to advance to a pumping station building you see the downed officer and come under fire. The threat's distance requires you to use the downed officer's rifle. Recover it and engage Steel Targets 25 thru 30 with 1 rifle round from one side of the building. You receive incoming rounds and are forced to move to the other side of the building for cover. Reengage each Steel Target with 1 additional rifle round. RO will call Hits on all non-falling steel. All rounds must be fired from within the Foot Path – Firing Area.