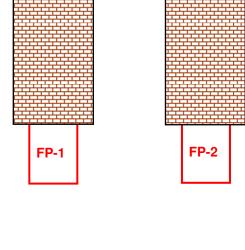

**Course Description:** On Start Signal move to either Firing Point 1 or Firing Point 2. From within the Firing Point area engage Threat Targets 1 thru 10 with 1 round each from one side of the barricade, move to the other side of the barricade and engage with 1 additional round. Move to the second Firing Point and engage all Threat targets from one side of the barricade with 1 round, move to the other side of the barricade and engage and engage all Threat targets again with 1 round from within the Firing Point area.

Start Line

| Course | e: 4 Course Name: Did You get Them All             |  |  |  |
|--------|----------------------------------------------------|--|--|--|
|        | Course Material & Supplies                         |  |  |  |
|        | Shot Timer                                         |  |  |  |
|        | Scorecards                                         |  |  |  |
|        | RO Clipboard                                       |  |  |  |
|        | Staple Gun & Staples                               |  |  |  |
|        | IPSC Targets = 10                                  |  |  |  |
|        | Target Stands = 10                                 |  |  |  |
|        | Target Stand Sticks = 20 minimum / Various Lengths |  |  |  |
|        | Tan Target Pasters                                 |  |  |  |
|        | Wall Section = 3                                   |  |  |  |
|        | Bianchi Type Barricade = 2                         |  |  |  |
|        | Material to make Control Lines                     |  |  |  |
|        | Other:                                             |  |  |  |