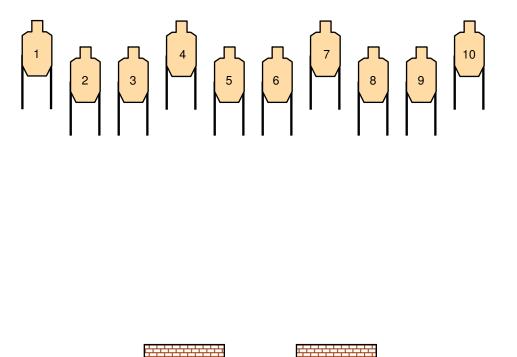

## NRA TACTICAL POLICE COMPETITION - COURSE OF FIRE

| Course: 4                                                                                     | Course Name: | Did You Get Tl | hem All ?                          |  |
|-----------------------------------------------------------------------------------------------|--------------|----------------|------------------------------------|--|
| Stage Type: Skills Based                                                                      |              |                | Start/Stop: Shot Timer / Last Shot |  |
| Targets:                                                                                      | 10 Paper     | Scoring: TPC   | - Best 4 Hits on Paper             |  |
| <i>Firearms / Rounds Required:</i> Patrol Rifle = 40 Rounds                                   |              |                |                                    |  |
| Start Position: Standing with Loaded Rifle, safety ON at Shoulder Ready. Heels on Start Line. |              |                |                                    |  |

**Course Description:** On Start Signal move to either Firing Point 1 or Firing Point 2. From within the Firing Point area engage Threat Targets 1 thru 10 with 1 round each from one side of the barricade, move to the other side of the barricade and engage with 1 additional round. Move to the second Firing Point and engage all Threat targets from one side of the barricade with 1 round, move to the other side of the barricade and engage and engage all Threat targets again with 1 round from within the Firing Point area.

Start Line

| Course | e: 4 Course Name: Did You get Them All             |  |  |  |
|--------|----------------------------------------------------|--|--|--|
|        | Course Material & Supplies                         |  |  |  |
|        | Shot Timer                                         |  |  |  |
|        | Scorecards                                         |  |  |  |
|        | RO Clipboard                                       |  |  |  |
|        | Staple Gun & Staples                               |  |  |  |
|        | IPSC Targets = 10                                  |  |  |  |
|        | Target Stands = 10                                 |  |  |  |
|        | Target Stand Sticks = 20 minimum / Various Lengths |  |  |  |
|        | Tan Target Pasters                                 |  |  |  |
|        | Wall Section = 3                                   |  |  |  |
|        | Bianchi Type Barricade = 2                         |  |  |  |
|        | Material to make Control Lines                     |  |  |  |
|        | Other:                                             |  |  |  |