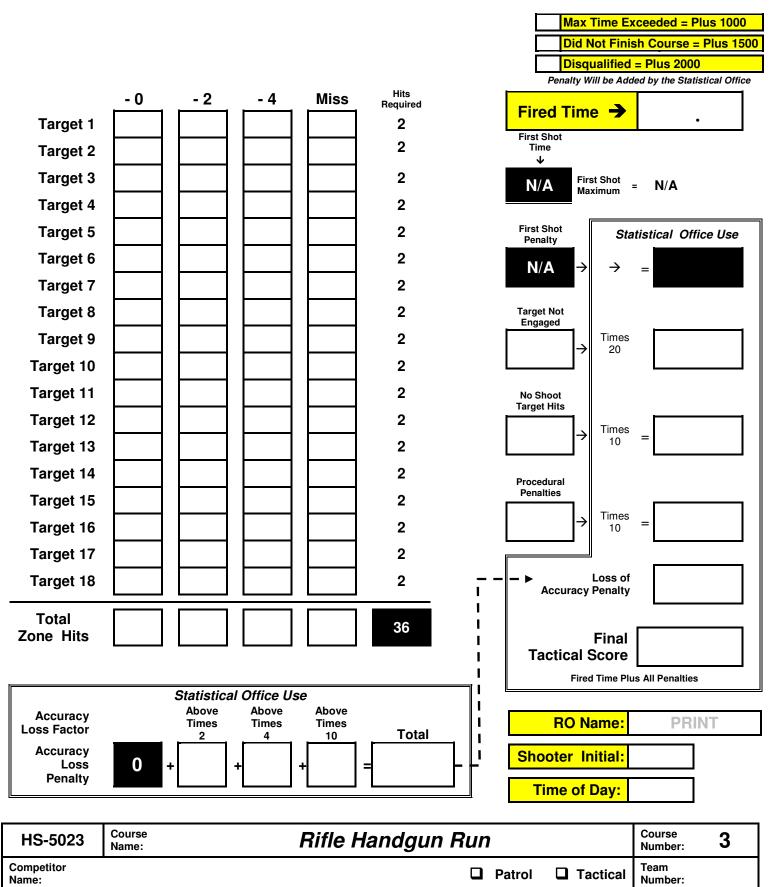

## **TACTICAL POLICE COMPETITION SCORE SHEET**

Patrol Rifle = Maximum of 28 Rounds / Duty Handgun = 8 Rounds