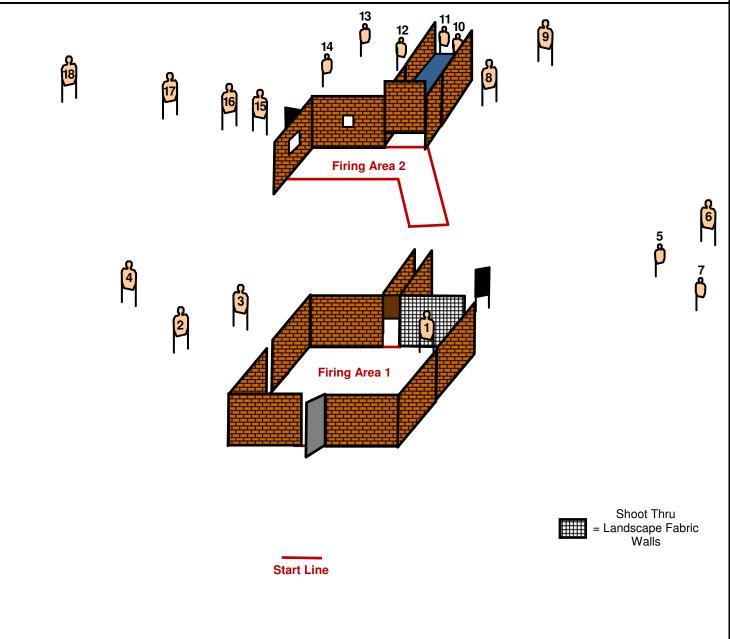

*Course Description:* Using your Patrol Rifle, on the Start Signal enter Firing Area 1 and engage Threat Targets 1 through 9. Move to Firing Area 2 and engage Threat Targets 10 through 18. When your Patrol Rifle runs empty transition to your Duty Handgun and engage any remaining Threat Targets using Muzzle Down Transition or Muzzle Down Slung Transition. Rifle cannot be grounded or abandoned; it must remain slung or held in hand.

**NOTE**: Firing More than 28 Rifle Rounds = 2 Procedural Penalties Per Round Plus any target engaged is a Miss.