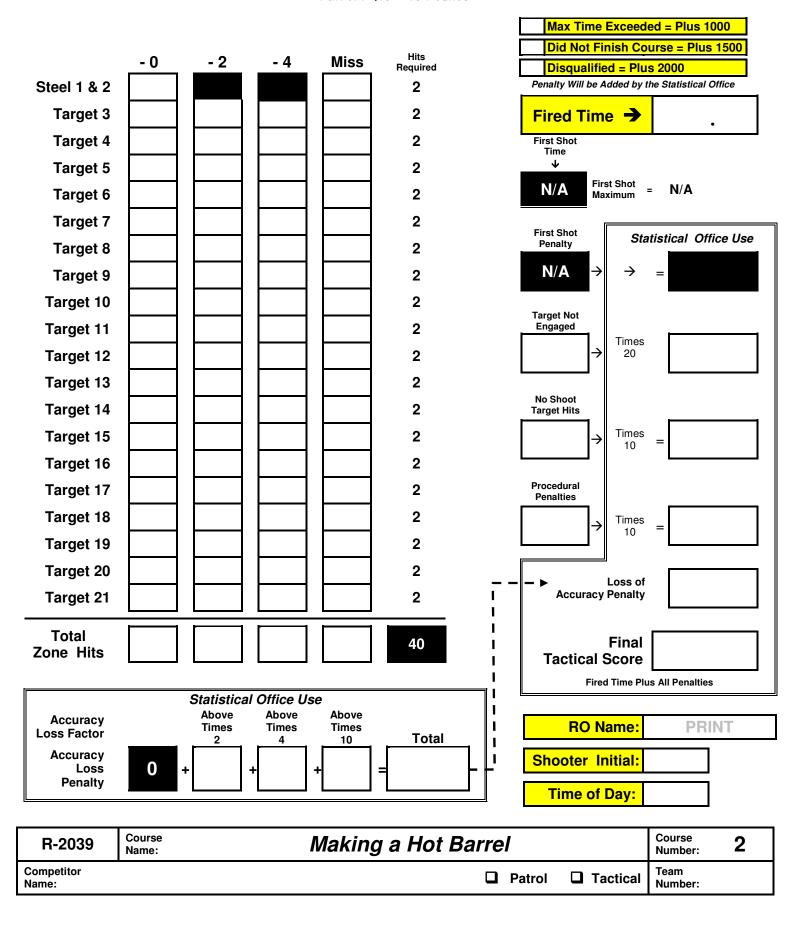

le Gun & Staples / Pens / Markers / Tan & White Target Pasters
- □ RO Table & Pop Up Tent for Shelter
- □ Competitor Equipment Staging Table = 2
- □ Material To Create Firing Area Boundaries
- □ TPC Targets = 19
- □ Target Stands = 29
- □ TPC Cover Targets = 10
- □ Target Stand Sticks
- □ Flash Steel Targets Rifle Grade = 2
- □ Full Size Fence Sections = 3
- □ 2" x 2" x 8' Lumber = 22 Total

Wall Braces and Cross Braces = 8

Framing to Create FA-1 Structure = 15

- □ 1" x 2" x 8' Lumber for Firing Area Lines, Start Line, Target Stand Sticks = 66
- □ Chain Link Fence = Section to Cover a 12" x 8' Area Across FA-3 Wall
- □ Spikes for Target Stands, Cover Target Stands, Wall Supports & Firing Area Lines = 100
- □ Other:



## TACTICAL POLICE COMPETITION SCORE SHEET

Patrol Rifle = 40 Rounds