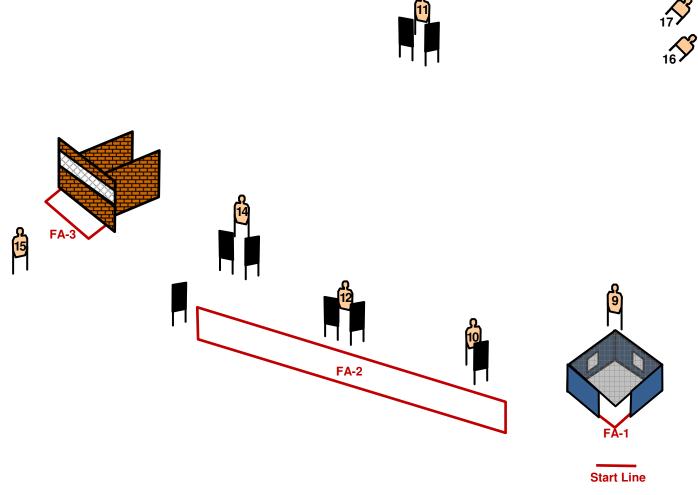

NRA TACTICAL POLICE COMPETITION Course: Course Name: Making a Hot Barrel R-2039 Course Type: Skill Based Start/Stop: Shot Timer / Last Shot - 180 Max Time Targets: 19 TPC Paper / 2 Steel | Scoring: TPC - Best 2 Hits on Paper / Steel Must Fall or Hit Called by RO Firearms / Rounds Required: Patrol Rifle = 40 Rounds Start Position: Loaded Patrol Rifle at Shoulder Ready with heels touching Start Line. Course Description: On Start Signal, enter Firing Area 1 and engage Threat Targets 1 through 8 through ports. Move to FA-2 and engage Threat Targets 9 through 15 AS SEEN. Failing to engage a target when it can be seen results in Miss scores for rounds fired. Move to Firing Area 3 and engage Threat Targets 16 & 17 through one port, 18 & 19 through another port and 20 and 21 through another port. Ports are covered with chain link fence. The muzzle must be past the fencing when firing.