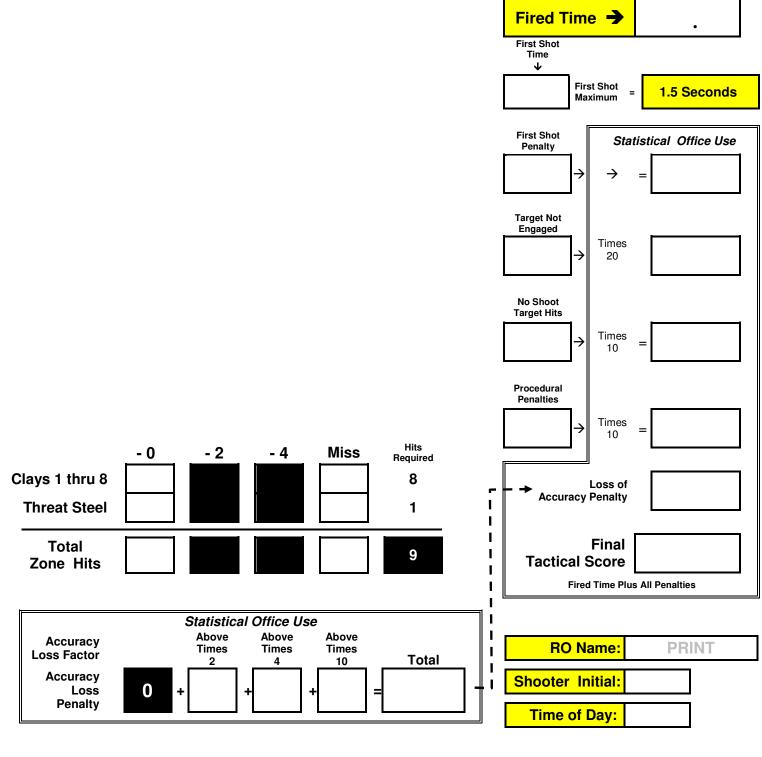

## **TACTICAL POLICE COMPETITION SCORE SHEET**

Duty Shotgun MAXIMUM of 9 Birdshot Rounds

| S - 3022            | Course Limited Shotgun | Course 1<br>Number: |
|---------------------|------------------------|---------------------|
| Competitor<br>Name: |                        | Team<br>Number:     |