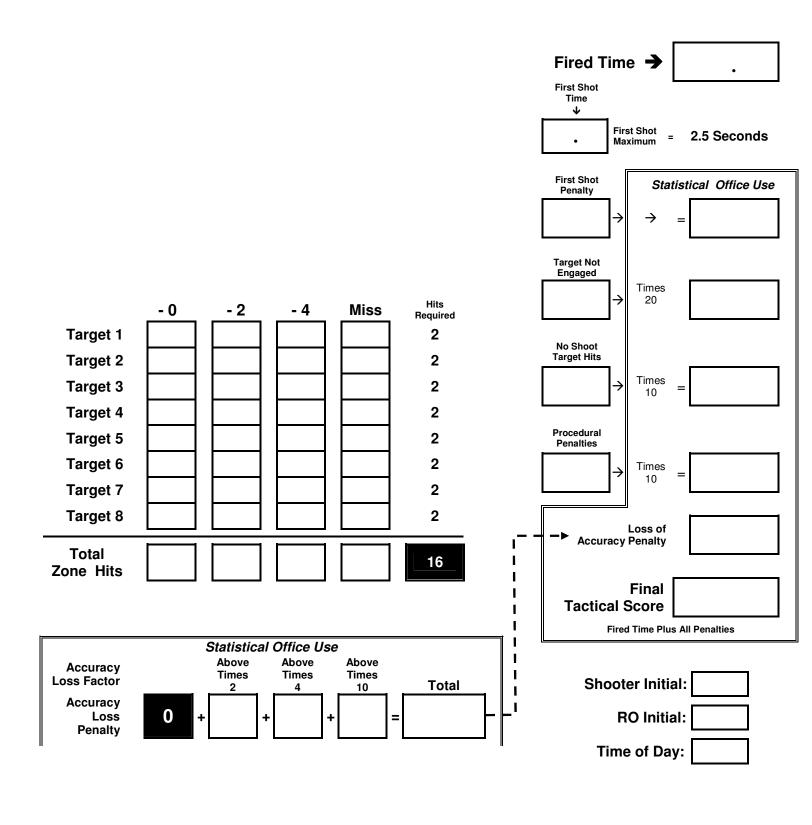

## TACTICAL POLICE COMPETITION SCORE SHEET

Duty Handgun = 16 Rounds

| H1034     | Course Name: Basic Pistol Skills Check |            | Course<br>Number: | 6 |
|-----------|----------------------------------------|------------|-------------------|---|
| Competito | ☐ Patrol                               | ☐ Tactical | Team<br>Number:   |   |