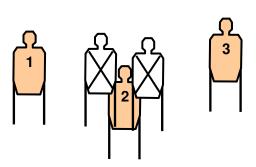

**Course Description:** On the Start Signal, engage Threat Targets 1 thru 3 from within FA-1. Should your handgun malfunction, take Immediate Action / TAP-RACK-READY and fire any necessary rounds. Move to FA-2 and engage Threat Targets 4 thru 8.