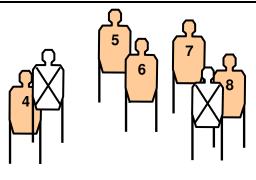

**Course Description:** On the Start Signal, engage Threat Targets 1 thru 3 from within FA-1. Should your handgun malfunction, take Immediate Action / TAP-RACK-READY and fire any necessary rounds. Move to FA-2 and engage Threat Targets 4 thru 8.