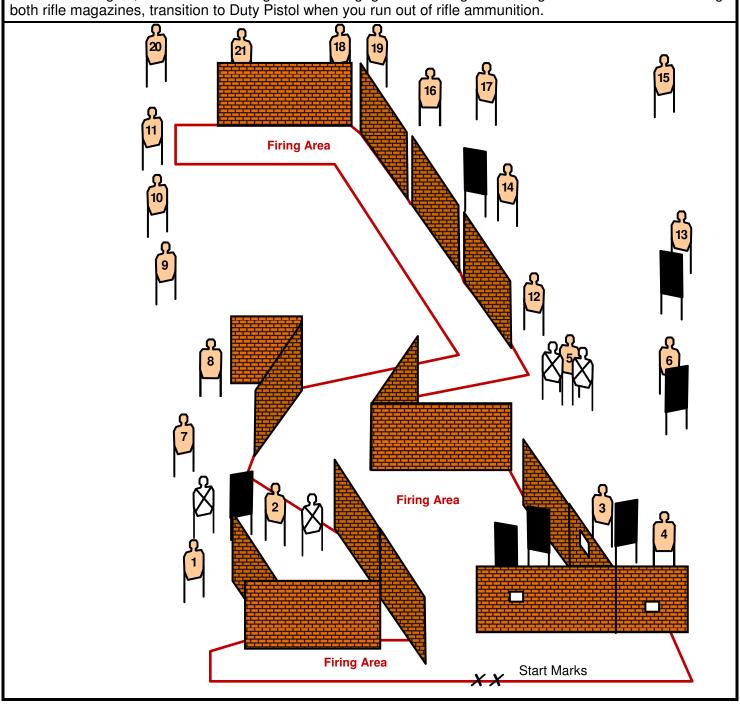

Course Description: You are the lone officer responding to an active shooter call at a nursing home. On arrival your hear gunfire from inside and enter through the side loading dock by the kitchen.

On the Start Signal, move into the Firing Area and engage Threat Targets 1 through 20 as located. After using