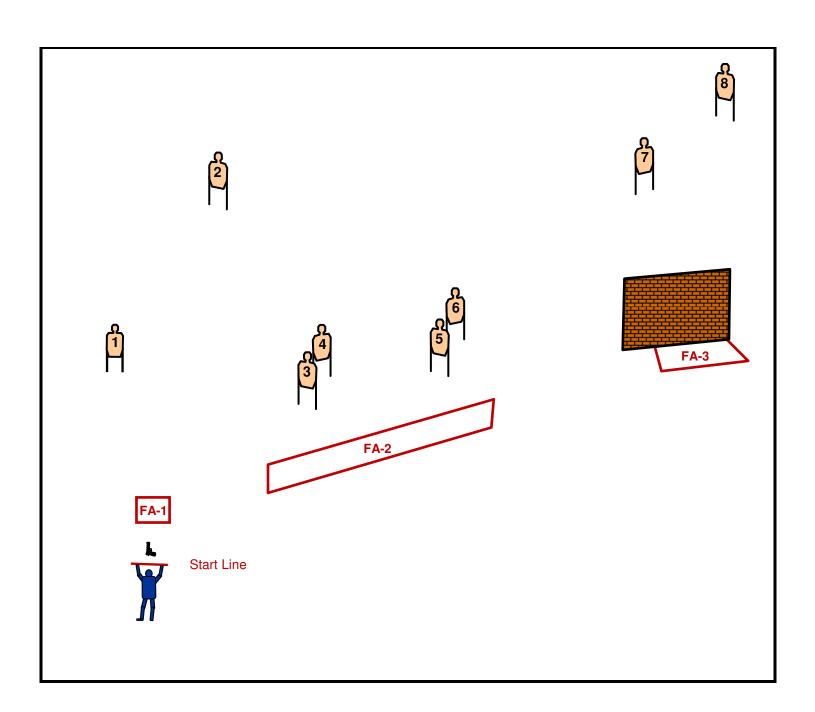

**Course Description:** You were in foot pursuit of two suspects wanted for armed robbery when your toe caught on an uneven sidewalk seam and fell face first to the ground. As you fell you lost control of your handgun and when it hit the concrete it slide several feet away from you.

On the Start Signal, retrieve your Duty Handgun, and engage Threat Target 1 and 2 from Firing Area 1. Move to Firing Area 2 and engage Threat Targets 3 through 6 **WHILE MOVING** towards Firing Area 3 to get to cover. Once at Firing Area 3, perform a Tactical Reload behind cover and then engage Threat Targets 7 and 8.

**NOTE**: You MUST shoot on the move in Firing Area 2. ONE Procedural Penalty will be assessed for each Threat Target engaged when stationary. Movement speed MUST be close to a normal walk pace.