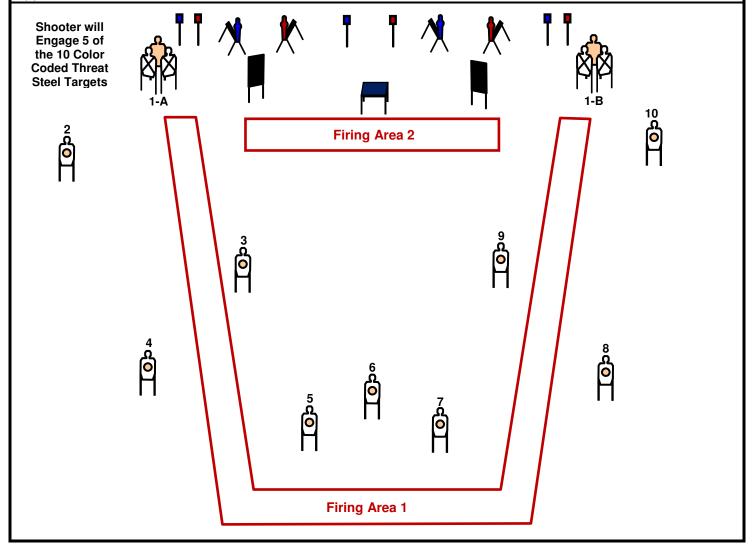

**Start Position:** Loaded holstered Duty Handgun. Facing Down Range with toes on front line of Firing Area 1. Shooters may choose to be on right side or left side of the Firing Area to start.

**Course Description:** This course will challenge your ability to focus on the two most important firearm fundamentals, Sight Picture and Trigger Control. This is also a great test to see if you can make that critical head shot that may be necessary to save a hostage or can make a hit when you can only see a small portion of a threat target that must be engaged.

On the Start Signal, engage Threat Target 1-A **OR** 1-B with a First Shot Time Requirement of 1.5 seconds. First Shot Time Requirement failure penalty is actual fired time. Then begin walking backward through Firing Area 1. When your reach the back edge of Firing Area 1 advance forward across the range and then follow the marked Firing Area down range walking forward. As you walk engage Threat Targets 2 through 10 **AS SEEN** by firing **through** the Zero Down area cut out in the Non Threat target.

When you reach the end of Firing Area 1, move to Firing Area 2 and pick up the target identification flash card on the table. The card will either have a Red square or Blue square on it. Engage all Threat Steel Targets that correspond with the color of the card from within Firing Area 2. Engaging a Threat Target with the incorrect color or hitting the wrong target accidently is the same as hitting a Non-Threat Target with the same penalties applied.