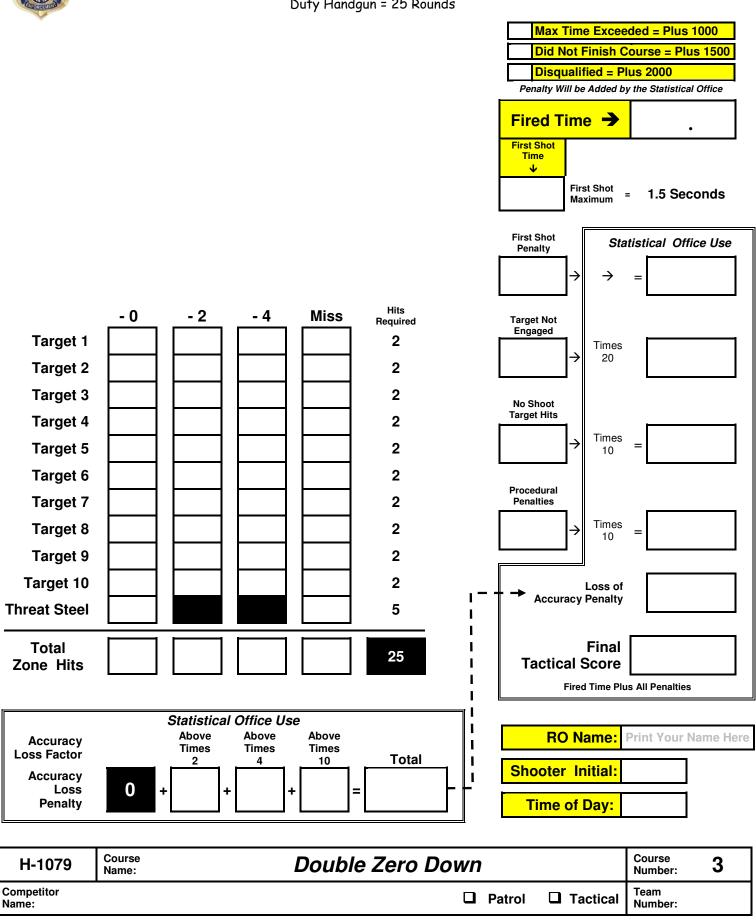

## TACTICAL POLICE COMPETITION SCORE SHEET

Duty Handgun = 25 Rounds

## NRA TACTICAL POLICE COMPETITION

| Course: SA 3 Co                                      | Course Name: Double Zero Down                         |  |  |  |
|------------------------------------------------------|-------------------------------------------------------|--|--|--|
| Course Type: Skill Base                              | Start/Stop: Shot Timer / Last Shot - 180 Max Time     |  |  |  |
| Targets: 10 Paper / 5 St                             | Scoring: TPC - Best 2 Hits on Paper / Steel Must Fall |  |  |  |
| Firearms / Rounds Required: Duty Handgun = 25 Rounds |                                                       |  |  |  |