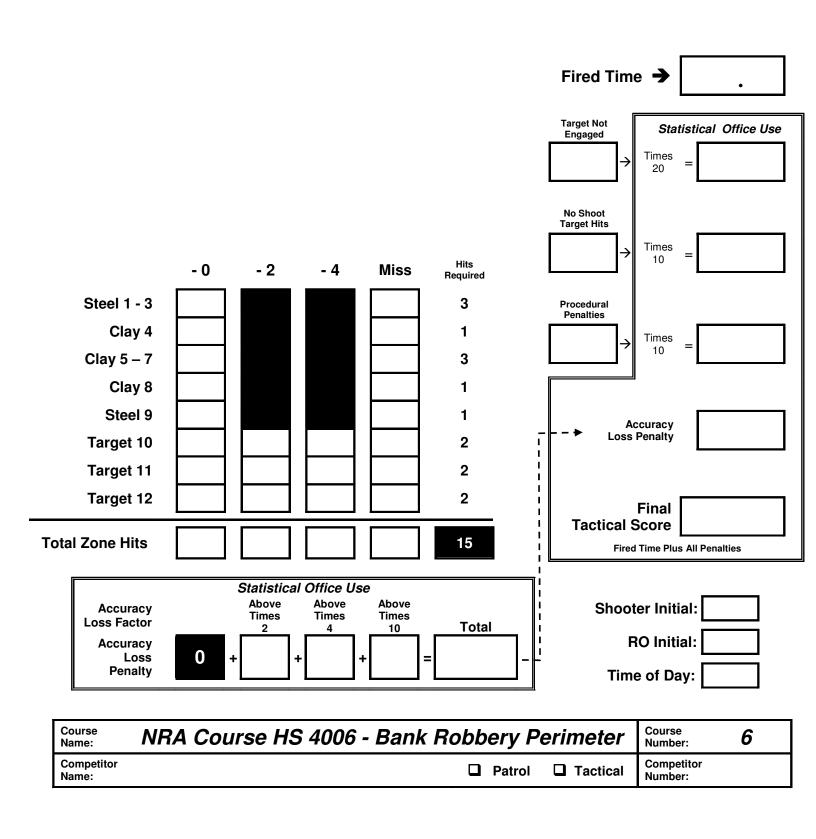

## NRA TACTICAL POLICE COMPETITION SCORECARD

Duty Shotgun = 8 Birdshot Rounds / Duty Handgun = 7 Rounds