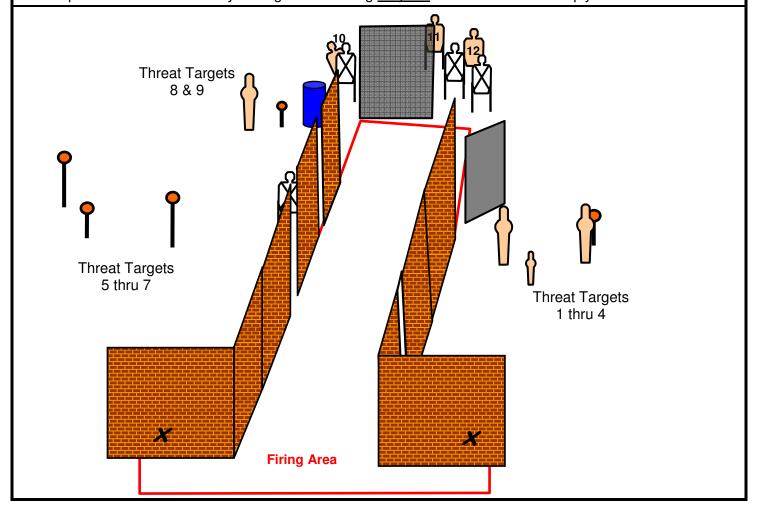

Course Description: You are part of responding units to an armed bank robbery and have been directed to come from the rear between two commercial buildings 8 blocks away and take a position to observe & cover the front street. It is believed that an off-duty officer tried to intervene as he was entering the bank and was shot by the get away vehicle driver just outside the bank. Callers who claim to be inside the bank state that 4 to 8 armed individuals fled on foot. While deploying the Duty Shotgun from your cruiser you see that the sling is missing. You move to enter between the buildings to go to the front and find an observation position. Just as you round the corner to enter the alley you see 3 or 4 suspects who begin firing as they retreat.

At the Start Signal, advance and engage Threat Targets 1 thru 9 with Duty Shotgun until empty. Transition to Duty Handgun and engage remaining Threat Targets. Paper Threat Targets may not be engaged with Shotgun - any Hit will count as a Miss, plus 1 Procedural Penalty Per Shot will be assessed.

Duty Shotgun <u>must be</u> gripped & secured in Support Hand using Muzzle Up or Muzzle Down Transition Technique after transition to Duty Handgun and a sling <u>may not</u> be used. Fail to Comply = 2 Procedurals