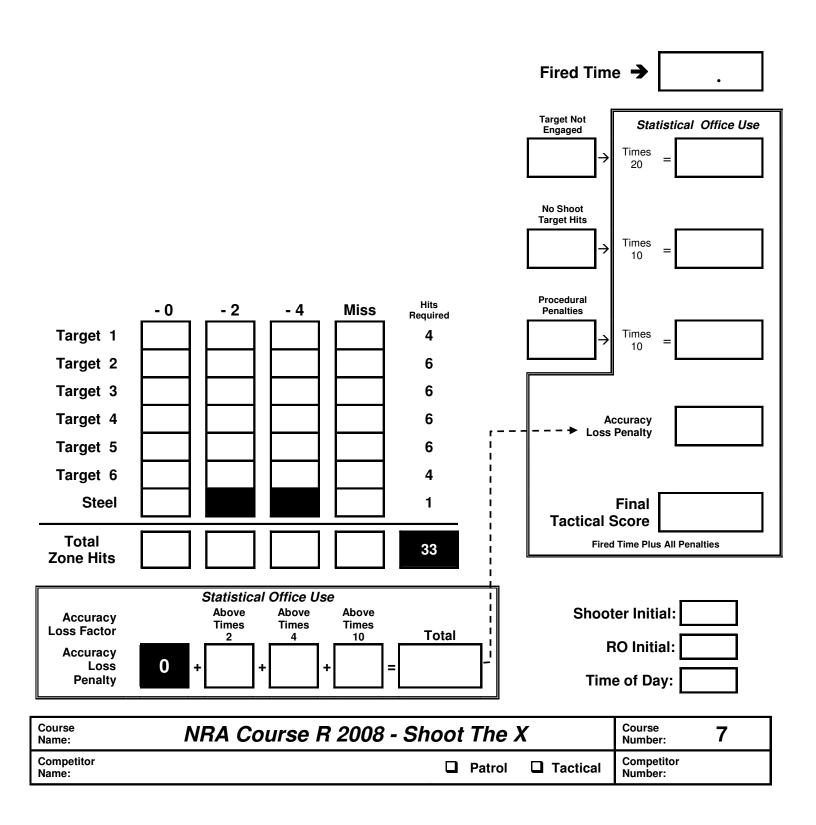

|  |  |  |  |  |
|                                                              |                                               |                                                                                                                                                                                                                           |  |  |  |  |  |
|                                                              |                                               |                                                                                                                                                                                                                           |  |  |  |  |  |



## NRA TACTICAL POLICE COMPETITION SCORECARD

Patrol Rifle = 33 Rounds