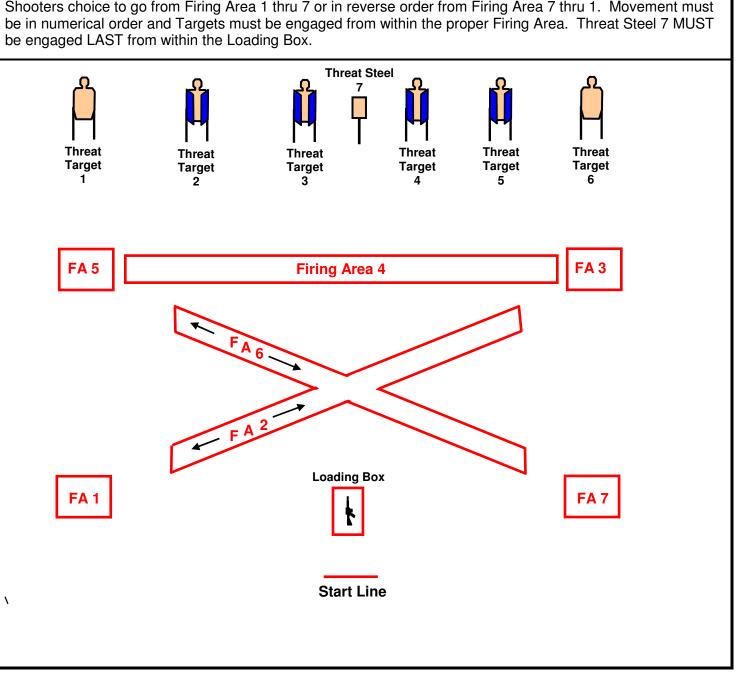

## NRA TACTICAL POLICE COMPETITION

Course: 7 Course Name: Shoot the X Stage Type: Skill Based Start / Stop: Shot Timer / Last Shot - 180 Max Time Scoring: TPC - Best Hits on Paper / Steel Must Fall or Flash Targets: 6 Paper & 1 Steel *Firearms / Rounds Required:* Patrol Rifle = 33 Rounds Start Position: Unloaded Rifle with Safety ON, Bolt closed on ground inside designated box, muzzle

downrange with locater mark visible through trigger guard. Grounded magazine next to rifle. Grounded magazine must be first used. Shooter facing up range with toes touching start line.

Course Description: On Start Signal move to rifle and load chamber PRIOR to leaving marked box. Move to Firing Area 1 and engage Threat Target 1 / Move to Firing Area 2 and engage Threat Targets 2 thru 5 / Move to Firing Area 3 and engage Threat Target 6 / Move to Firing Area 4 and engage Threat Targets 2 thru 5 again / Move to Firing Area 5 and engage Threat Target 1 again / Move to Firing Area 6 and engage Threat Targets 2 thru 5 again / Move to Firing Area 7 and engage Threat Target 6 again / Move to Loading Box and engage Threat Steel 7.

Shooters choice to go from Firing Area 1 thru 7 or in reverse order from Firing Area 7 thru 1. Movement must

| NRA Tactical Police Competition - course material & supplies |                                               |                                                                                                                                                                                                                           |  |  |  |  |  |
|--------------------------------------------------------------|-----------------------------------------------|---------------------------------------------------------------------------------------------------------------------------------------------------------------------------------------------------------------------------|--|--|--|--|--|
| Cours                                                        | <b>e:</b> 7                                   | Course Name: Shoot the X                                                                                                                                                                                                  |  |  |  |  |  |
| Course Material & Supplies                                   |                                               |                                                                                                                                                                                                                           |  |  |  |  |  |
|                                                              | Batteri                                       | e of Fire Kit: RO Radio / Shot Timer with Random & Max Time Functions / Timer Spare es / RO Clipboard / Score Sheets / Completed Score Sheet Folder / Staple Gun & s / Pens / Markers / Tan, White & Black Target Pasters |  |  |  |  |  |
|                                                              | RO Table & Pop Up Tent for Shelter            |                                                                                                                                                                                                                           |  |  |  |  |  |
|                                                              | Competitor Equipment Staging Table = 1        |                                                                                                                                                                                                                           |  |  |  |  |  |
|                                                              | Material To Create Firing Area Boundaries     |                                                                                                                                                                                                                           |  |  |  |  |  |
|                                                              | TPC Tan Paint for Steel                       |                                                                                                                                                                                                                           |  |  |  |  |  |
|                                                              | TPC Targets = 6                               |                                                                                                                                                                                                                           |  |  |  |  |  |
|                                                              | Target Stands = 6                             |                                                                                                                                                                                                                           |  |  |  |  |  |
|                                                              | Materiel to make side blinders for 4 targets  |                                                                                                                                                                                                                           |  |  |  |  |  |
|                                                              | Target Stand Sticks = 12 / Various lengths    |                                                                                                                                                                                                                           |  |  |  |  |  |
|                                                              | Rifle Grade Steel Plate / 6" x 10" with Stand |                                                                                                                                                                                                                           |  |  |  |  |  |
|                                                              | Other:                                        |                                                                                                                                                                                                                           |  |  |  |  |  |
|                                                              |                                               |                                                                                                                                                                                                                           |  |  |  |  |  |
|                                                              |                                               |                                                                                                                                                                                                                           |  |  |  |  |  |
|                                                              |                                               |                                                                                                                                                                                                                           |  |  |  |  |  |
|                                                              |                                               |                                                                                                                                                                                                                           |  |  |  |  |  |
|                                                              |                                               |                                                                                                                                                                                                                           |  |  |  |  |  |
|                                                              |                                               |                                                                                                                                                                                                                           |  |  |  |  |  |
|                                                              |                                               |                                                                                                                                                                                                                           |  |  |  |  |  |
|                                                              |                                               |                                                                                                                                                                                                                           |  |  |  |  |  |
|                                                              |                                               |                                                                                                                                                                                                                           |  |  |  |  |  |
|                                                              |                                               |                                                                                                                                                                                                                           |  |  |  |  |  |