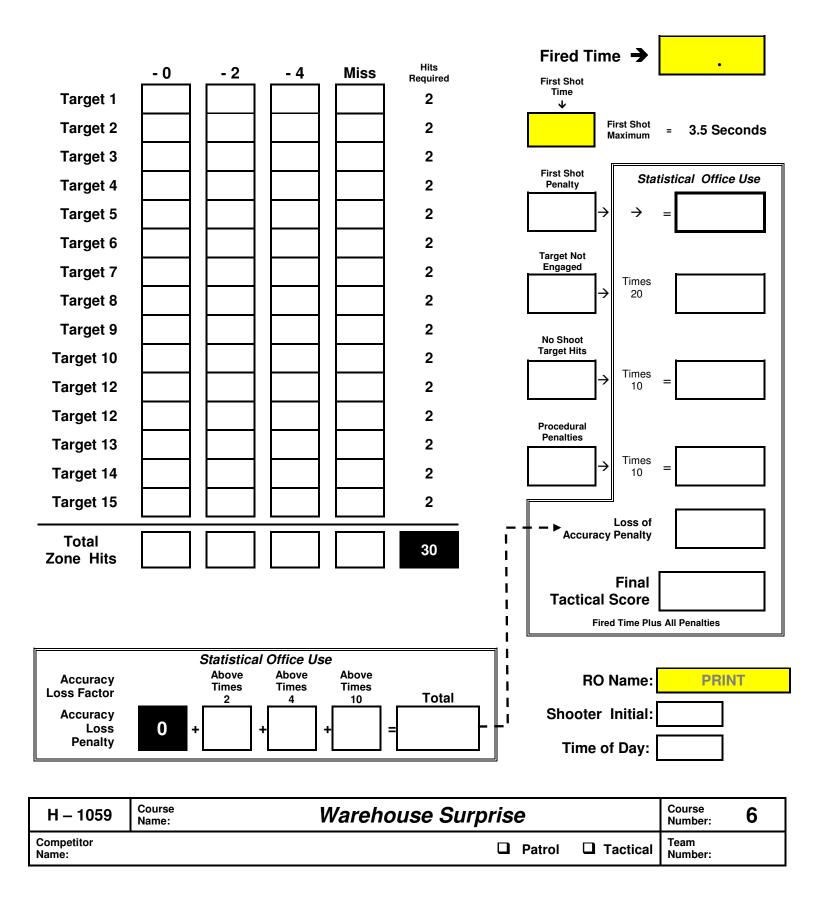

Reduced Size (3 & 14) / 15 Full Size (2 for Non-Threat)
- □ Target Stands = 17
- □ Target Stand Spikes = Minimum of 17
- □ Target Stand Sticks = 34 Minimum Various Heights
- □ Full Size Fence Sections = 3
- □ Half Width Fence Sections = 3
- OPTIONAL: Material to Make Elevated Platform and two sets of steps
- □ Front Wall Section / Framed with 2" x 2" lumber and covered with Landscape Fabric Approximately 28 feet long with ports as illustrated Area by Threat Target 1 must be a Shoot Thru Wall
- □ 2" x 2" x 8' Lumber = As necessary to Make Front Wall and for Wall Supports
- □ 1" x 2" x 8' Lumber for firing Area Lines, Target Sticks, and Wall Cross Braces = 24
- □ Landscape Fabric for Front Wall = 8' x 36' Roll
- Other:



## TACTICAL POLICE COMPETITION SCORE SHEET

Duty Handgun = 30 Rounds