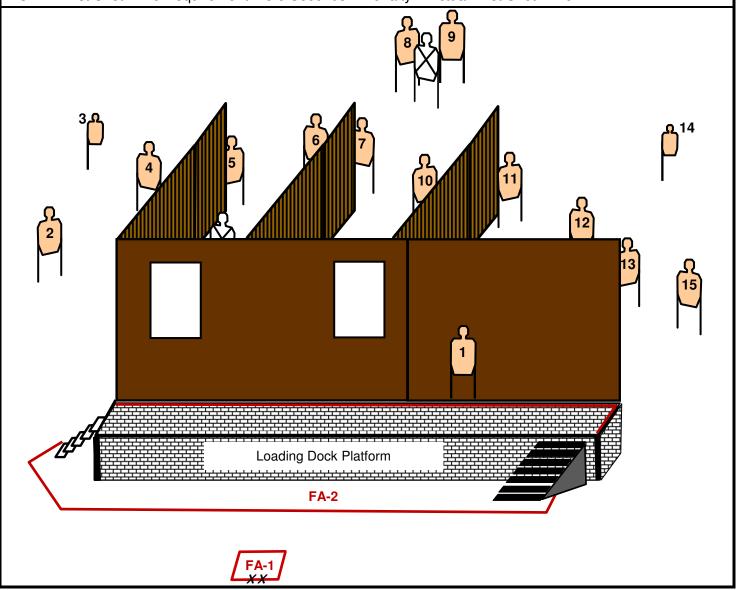

Course Description: You have arrived at the rear of an electronic components business to investigate an alarm call. You have arrived at the rear of the building and did a quick visual check of the open area and warehouse loading dock as you approached the rear of the building. The alarm company advised that the rear door sensor is the alarm activation point. Just as you are about to move to check the rear doors you hear something behind you at the loading dock, you look and see someone armed with a shotgun.

On the Start Signal, pivot and engage Threat Target 1 from within Firing Area 1. Then move left or right towards the warehouse, the only cover or concealment available. As seen engage Threat Targets 2 through 15 from within Firing Area 2.

**NOTE:** First Shot Time Requirement = 3.5 Seconds. Penalty = Actual First Shot Time