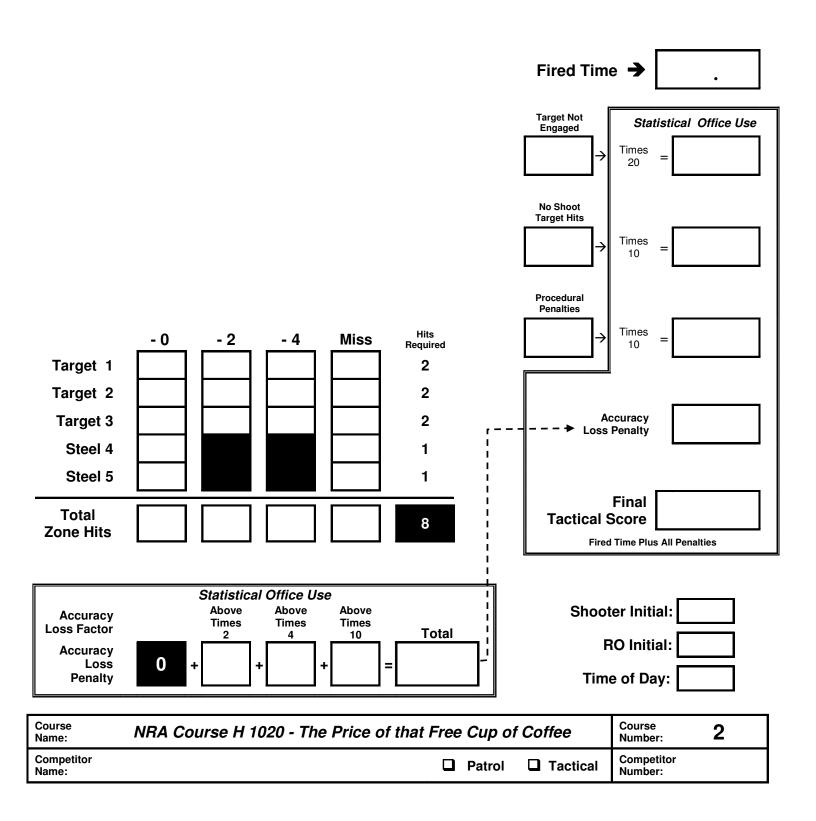

|  |  |  |  |  |
|                                                                                                                                                                                                                                             |  |  |  |  |  |
|                                                                                                                                                                                                                                             |  |  |  |  |  |



## NRA TACTICAL POLICE COMPETITION SCORECARD

Duty Handgun = 8 Rounds