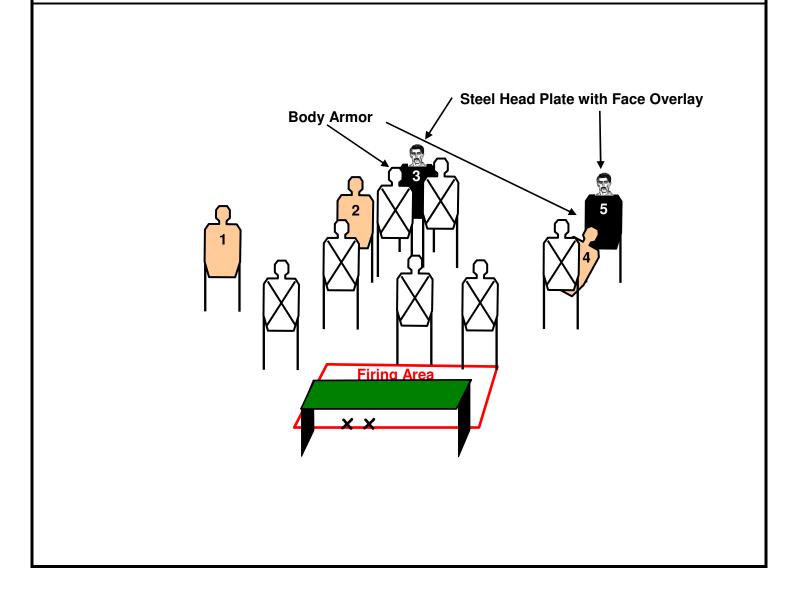

**Course Description:** You are standing at the coffee counter having a cup of coffee and bagel at your favorite Stop & Rob all night convenience store. You hear someone yell "get your hands up" behind you and as you turn to look you see five individuals have entered the front door armed with handguns. You think that some of the suspects are wearing body armor because you recognize the white outer shell and Velcro elastic straps of undergarment body armor showing from behind their t-shirts.

On the start signal pivot and engage Threat Targets 1 thru 5 from within the Firing Area.