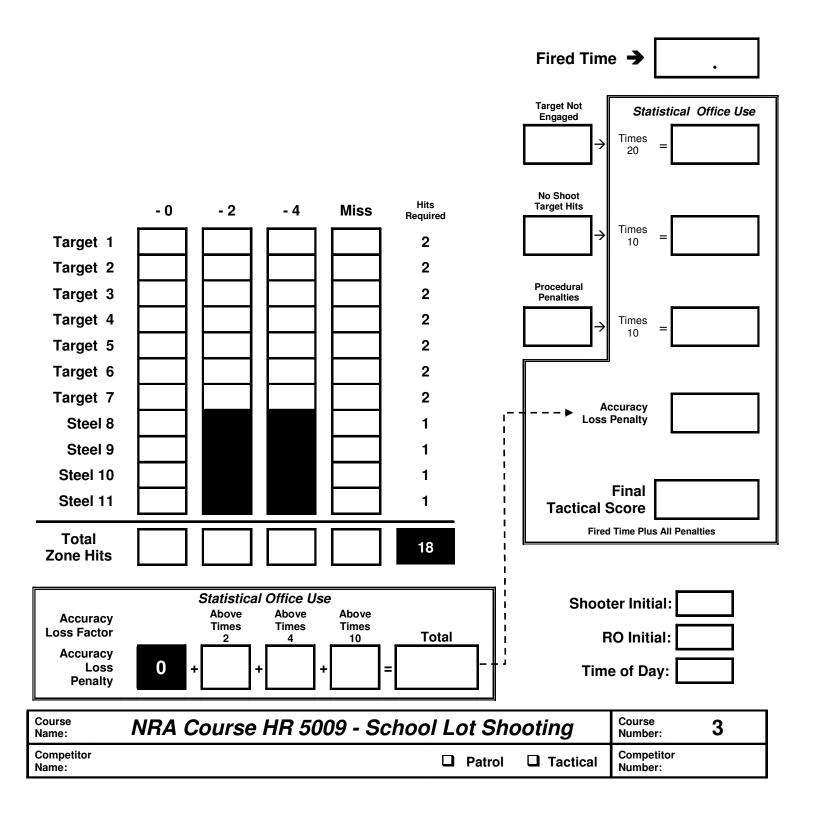

## NRA TACTICAL POLICE COMPETITION SCORECARD

Duty Handgun = 6 Rounds / Patrol Rifle = 12 Rounds