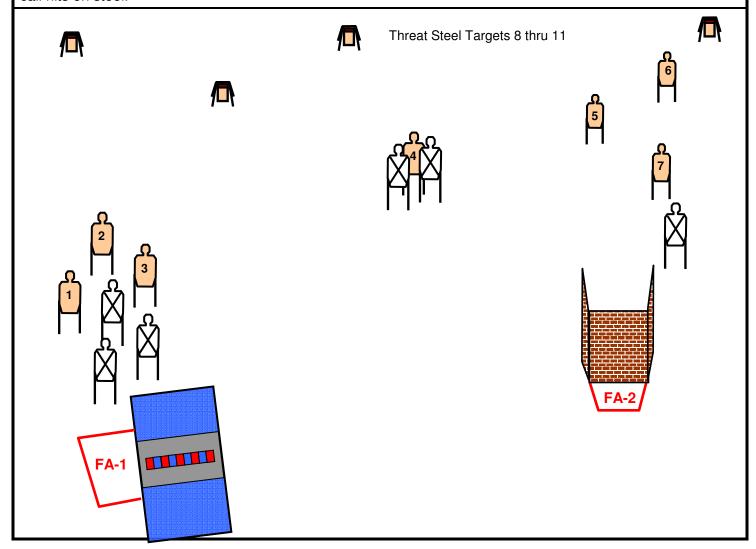

Seated in Cruiser with seat belt ON, door fully closed, left hand grasping steering wheel at 10 o'clock position and right hand grasping transmission selector.

**Course Description:** You have arrived at the high school to meet the School Resource Officer. As you are parking in the staff parking area you hear what you think are two small caliber gunshots and see several students running towards you approximately 30 feet away. You exit and immediately see three persons dressed in all black with handguns chasing the students. On Start Signal exit and engage Threat Targets 1 thru 3 with your Handgun from within Firing Area 1.

After engaging the immediate threats you hear additional gunfire and see shooters across the open parking lot approximately 100 yards away. You move to the trunk, retrieve your Patrol Rifle, and advance to a dumpster enclosed by fencing for cover. Once there, engage Threat Targets 4 thru 11 from within Firing Area 2. RO will call hits on steel.