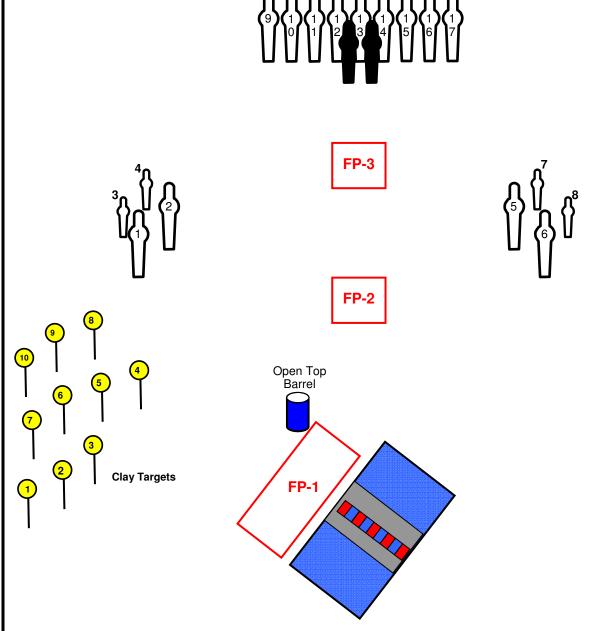

NRA TACTICAL POLICE COMPETITION - COURSE OF FIRE Course: 5 Course Name: Shotgun to Handgun Stage Type: Skill Based Start/Stop: Shot Timer / Last Shot - 180 Max. Time Targets: 17 Steel & 10 Clays TPC - Steel Must Fall / Clays Must Break Scoring: Firearms / Rounds Required: Duty Shotgun = 10 Birdshot Rounds / Duty Handgun = 17 Rounds Start Position: Shotgun in trunk loaded to Cruiser Safe. Maximum loading of 7 Rounds. Loaded handgun secured in holster. Shooter seated in cruiser with seat belt properly fastened, door shut, hands grasping steering wheel at the 10 o' clock and 2 o'clock positions. Course Description: On Start Signal exit cruiser and retrieve Duty Shotgun from trunk. Move to Firing Point 1 and engage Threat Clays 1 thru 10 from within FP-1. Place shotgun muzzle down in open top barrel with safety ON. Transition to Duty Handgun while moving to Firing Point 2 and engage Threat Steel 1 thru 8 from within FP-2. Move to Firing Point 3 and engage Threat Steel 9 thru 17 from within FP-3.