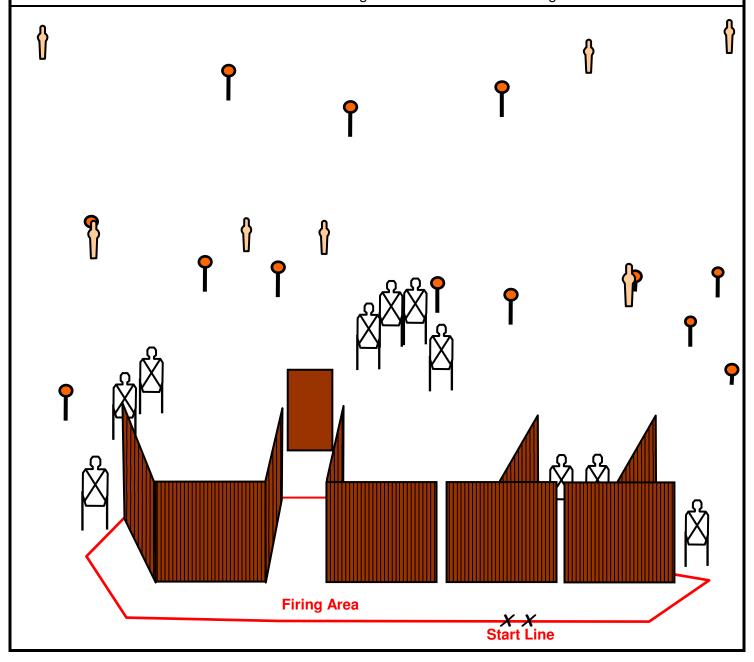

## NRA Tactical Police Competition - course of fire

Course: 6Course Name:Steel & Clay Shotgun Skills TestCourse Type:Skill BasedStart/Stop:Shot Timer / Last Shot / Max 180 SecondsTargets:13 Clay & 7 SteelScoring:TPC - Clays Must Break – Steel Must Fall

*Firearms / Rounds Required:* Duty Shotgun = 20 Birdshot Rounds

**Start Position:** Duty Shotgun loaded with 4 live rounds and one dummy round. Range Officer will load the shooter's shotgun while shooter is facing away. Standing with toes touching marks facing up range, Shotgun at Shoulder Ready Safety Circle Position (muzzle down, barrel approximately parallel with body).

**Course Description:** On the Start Signal, pivot and engage all Threat Targets as seen from within the Firing Area. Since this is a Skill Based Course reloading does not have to be done using Cover. When a shotgun malfunction occurs, take Immediate Action and continue the course.

One Procedural Penalty for any Non-Threat Target Hit = Hit is one or more pellets striking the non-threat. Shooter CANNOT fire underneath or between the targets sticks of Non-Threat Targets.