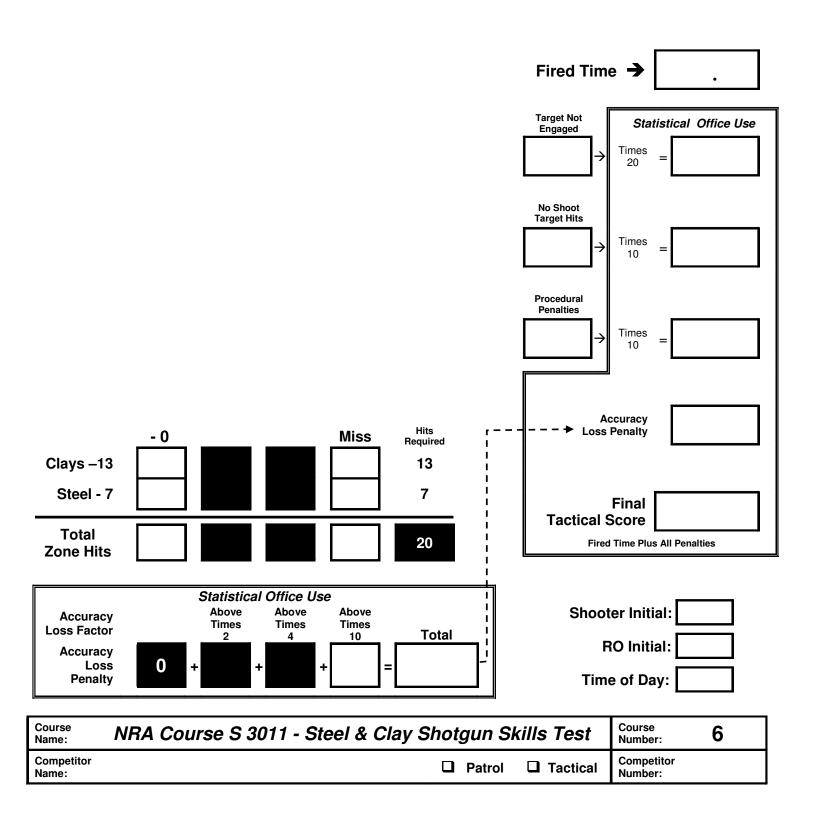

Shot Timer with Random & Max Time Functions / Timer Spare Batteries / RO Clipboard / Score Sheets / Completed Score Sheet Folder / Staple Gun & Staples / Pens / Markers / Tan, White & Black Target Pasters
- □ RO Table & Pop Up Tent for Shelter
- □ Competitor Equipment Staging Table = 1
- Material To Create Firing Area Boundaries
- □ Material To Mark Start Line
- □ TPC Targets = 10 for Non-Threat
- □ Target Stands = 10
- Target Stand Stakes
- □ Target Stand Sticks = 20
- □ Steel Pepper Poppers = 7 Mix of Full and ½ Size
- □ Clay Target Stands = 13 / Various Heights
- □ Stockade Fence Sections = 9
- □ 4 x 6 foot Visual Barrier Panel = 1
- □ Clay Birds = For 100 Shooters = 1300 15 cases of 90 count
- □ Other



## NRA TACTICAL POLICE COMPETITION SCORECARD

Duty Shotgun = 20 Birdshot Rounds