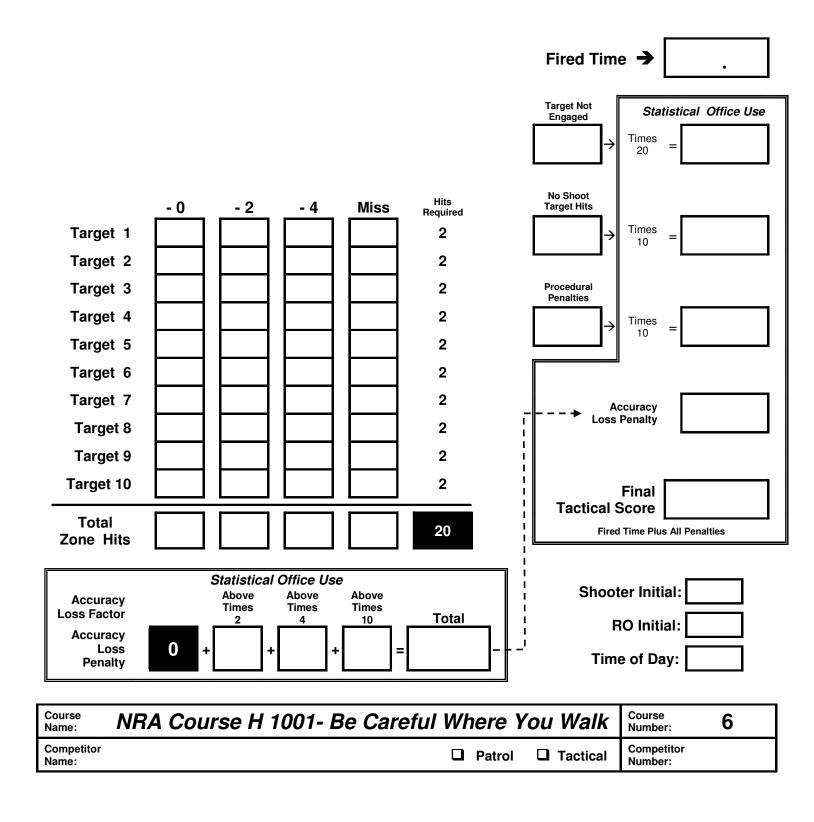

|  |  |  |  |  |
|                            |                                                                                                                                                                                                                                             |  |  |  |  |  |
|                            |                                                                                                                                                                                                                                             |  |  |  |  |  |



## NRA TACTICAL POLICE COMPETITION SCORECARD

Duty Handgun = 20 Rounds