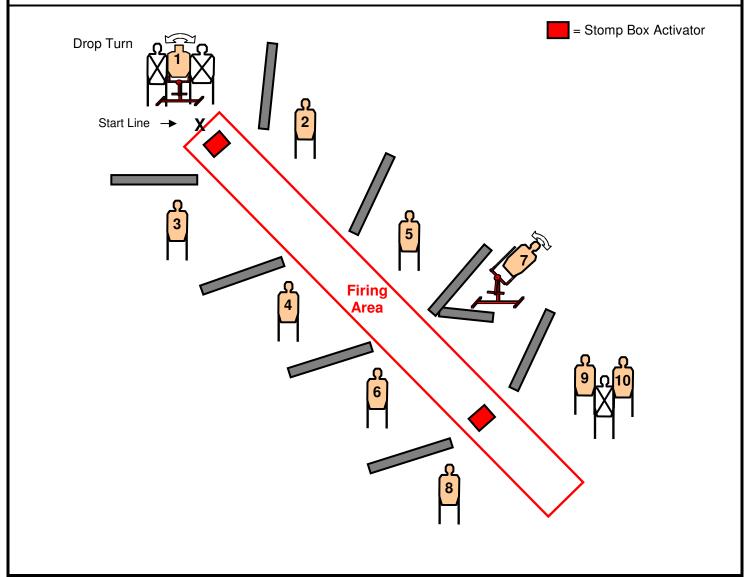

## NRA TACTICAL POLICE COMPETITION - COURSE OF FIRE

 Course:
 6
 Course Name:
 Be Careful Where You Walk

 Stage Type:
 Scenario Based
 Start/Stop:
 Shot Timer / Last Shot / Max 180 Seconds

 Targets:
 10 Paper
 Scoring:
 TPC - Best 2 Hits on Paper

Firearms / Rounds Required: Duty Handgun = 20 Rounds

**Start Position:** Handgun Loaded & Holstered, standing with toes on marks. Pen in one hand, clipboard in other hand. Clipboard held at writing level with pen tip touching name block of Field Contact Card on clipboard.

**Course Description:** This training course will evaluate your handgun skills related to your ability to draw and shoot accurately while under attack, tactical movement, scanning for threats, shooting while evading, and engaging moving targets.

You stopped three subjects in a narrow pedestrian alleyway in a high crime area. You are calling in their information to check for warrants when one pulls a handgun.

On Signal, from within the Firing Area engage all threats while withdrawing from the area. Withdraw must be done by walking backwards (Toe-Heel) in order to maintain constant visual coverage of the forward threat area.