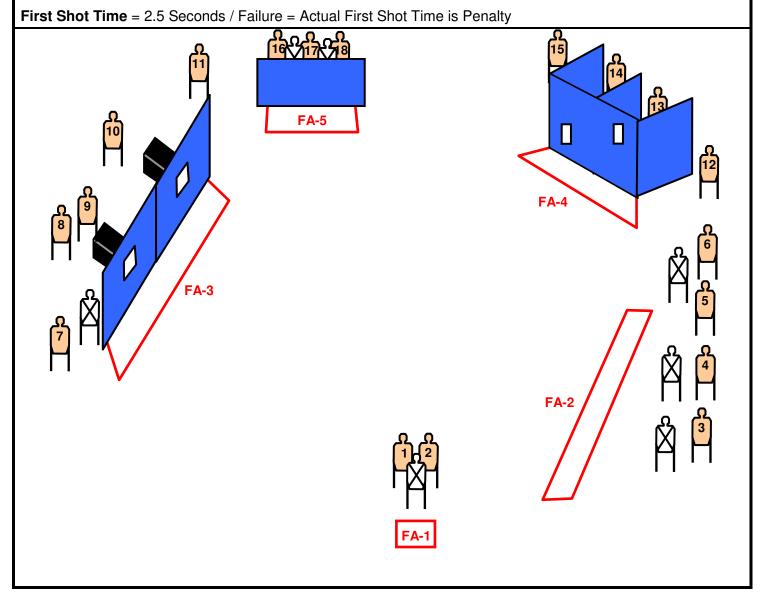

Firearms / Rounds Required: Duty Handgun = 36 Rounds

**Start Position:** Loaded Holstered Handgun. Standing within FA-1. Police Radio held in one hand within 2 inches of mouth and Suspect's ID held in other hand held at nose level in front of eyes so it can be read while maintaining visual observation of suspects.

**Course Description:** On the Start Signal, engage Threat Targets 1 & 2 from within Firing Area 1. Then move to Firing Area of choice. Threat Targets 3 thru 6 must be engaged from FA-2, Threat Targets 7 thru 11 must be engaged from FA-3, Threat Targets 12 thru 15 must be engaged from FA-4, and Threat Targets 16 thru 18 must be engaged from FA-5.

**NOTE:** You may not leave any Firing Area with an Empty Handgun = One Procedural Penalty All reloading MUST be done within a Firing Area = One Procedural Penalty