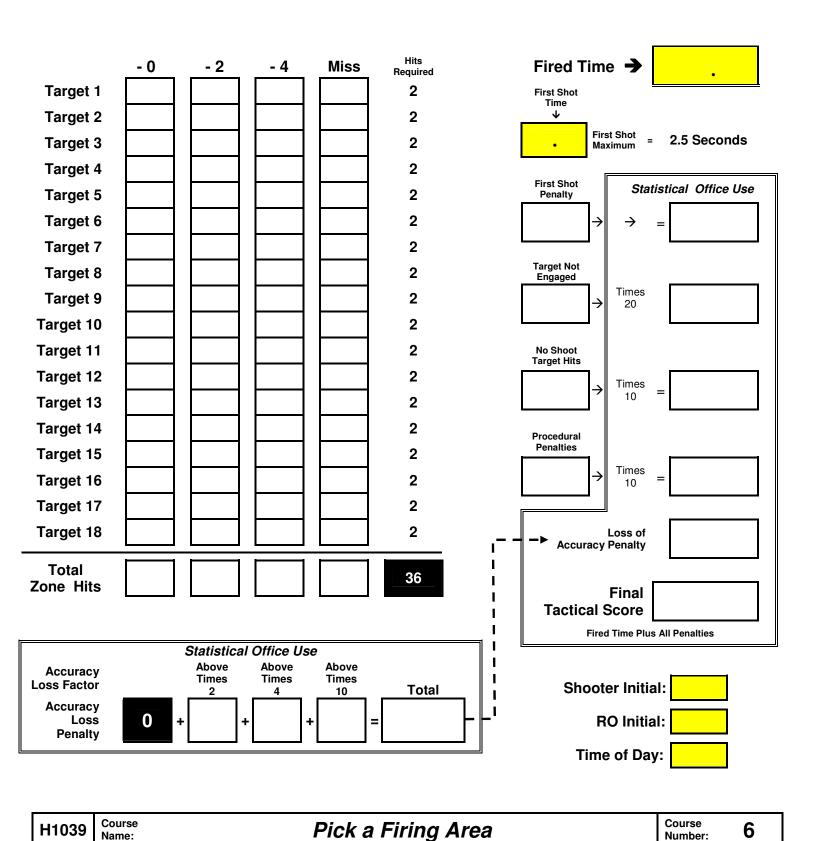

## TACTICAL POLICE COMPETITION SCORE SHEET

Duty Handgun = 36 Rounds

Team

Number:

■ Tactical

□ Patrol