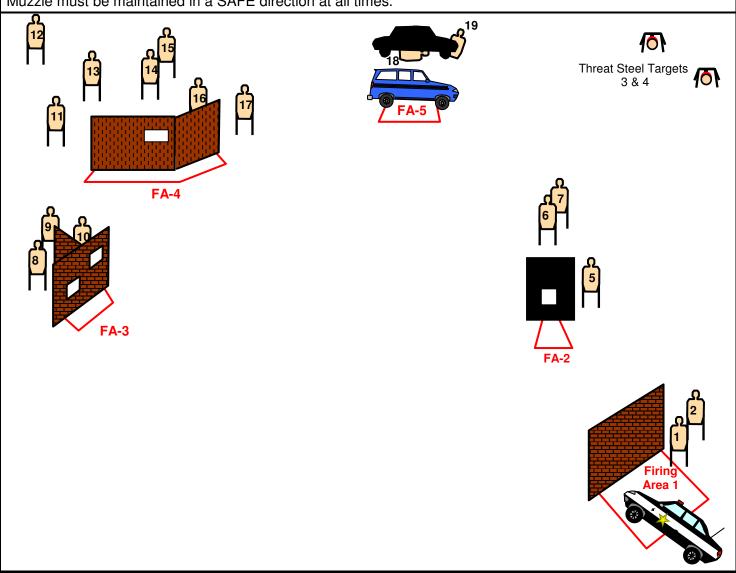

On Start Signal exit cruiser and engage the immediate Threats, Targets 1 and 2 with your Handgun from within Firing Area 1. Retrieve your Patrol Rifle and engage Threat Steel Targets 3 and 4 from within Firing Area 1. RO will call hits on Steel. Advance to Firing Area 2 and engage Threat Targets 5 thru 7. Move to Firing Area 3 and engage Threat Targets 8 thru 10 then to Firing Area 4, engaging Threat Targets 11 thru 17. Advance to Firing Area 5 and engage Threat Targets 18 and 19.