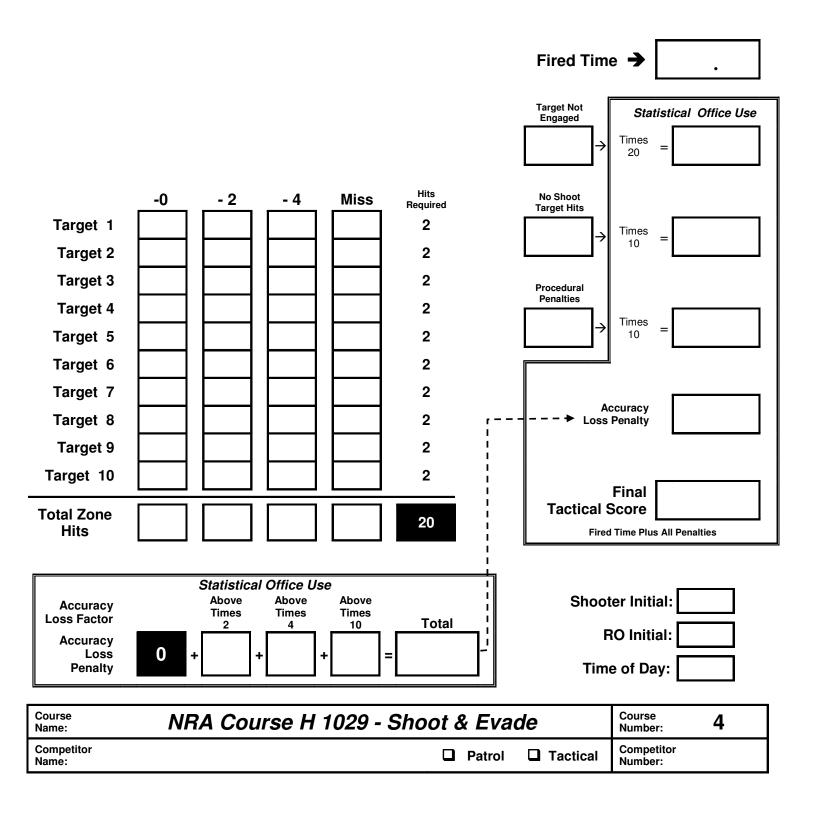

|  |  |  |  |  |
|                            |                                                                                                                                                                                                                                             |  |  |  |  |  |
|                            |                                                                                                                                                                                                                                             |  |  |  |  |  |



## NRA TACTICAL POLICE COMPETITION SCORECARD

Duty Handgun = 20 Rounds