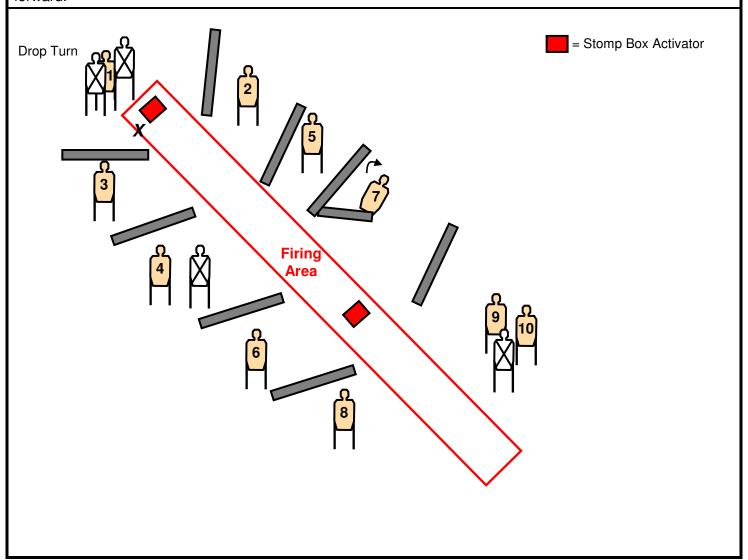

## NRA TACTICAL POLICE COMPETITION - COURSE OF FIRE

Course:4Course Name:Shoot & EvadeStage Type:Scenario BasedStart/Stop:Shot Timer / Last Shot / Max 180 SecondsTargets:10 PaperScoring:TPC - Best 2 Hits on Paper

Firearms / Rounds Required: Duty Handgun = 20 Rounds

**Start Position:** Handgun loaded and secured in holstered. Standing with toes on start line where indicted. Portable radio in one hand **held at mouth level** approximately 3 inches from face. Other hand holding identification card **just below eye level** as if reading the ID while keeping subjects in view.

*Course Description:* You stopped three subjects in a narrow pedestrian alleyway in a high crime area. You are calling in their information to check for warrants when one pulls a handgun.

On Signal, from within the Firing Area engage all threats while withdrawing from the area.

Withdraw must be done by walking backwards (Toe-Heel) in order to maintain constant visual coverage forward.