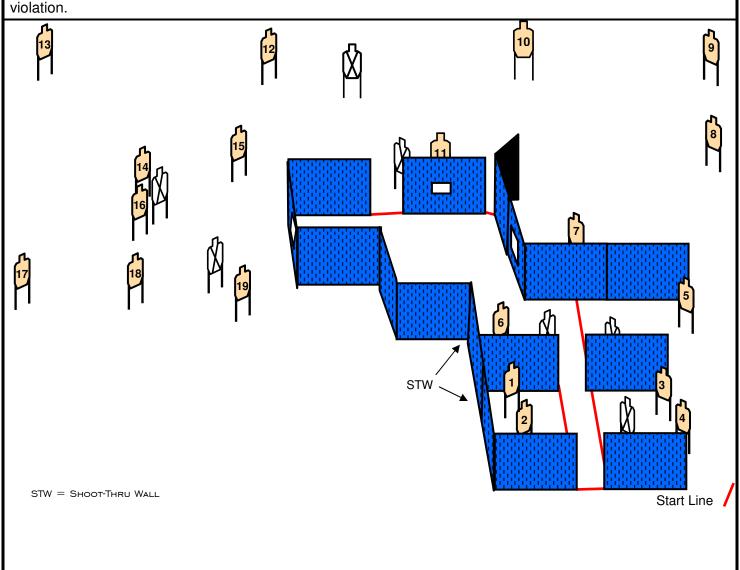

**Course Description:** You were first to arrive at an Active Shooter call at an industrial complex. As you are covering the office entrance, you see a shooting victim stagger out the door and fall screaming for help. You then hear gunfire that sounds like it is from a handgun. When you exited your cruiser you grabbed your Duty Rifle from the electronic overhead lock but did not get your Grab & Go Bag with additional ammunition. With lives at stake, you cannot wait for the backup that is a minimum of 10 minutes away.

On the Start Signal enter the building and engage Threat Targets from within the Firing Area. When you run out of rifle ammunition immediately transition to your Duty Handgun and engage remaining Threat targets.

**NOTE:** Transition to Handgun can only be done after running out of rifle ammunition / No re-fires for malfunctions / ONE Procedural PER round for additional rifle rounds fired / Rifle must be retained in hand or slung to fire Handgun, CANNOT be placed on ground or left behind = ONE procedural PER round fired in violation.

- Material To Mark Start Line
- □ TPC Targets = 26 (Some for Non-Threat)
- □ Target Stands = 26
- □ Target Sticks = 52 Various Heights
- □ Stockade Fence Sections = 14 3 With Ports
- □ Shoot-Thru Coroplast or Landscape Fabric Wall Sections = 2
- □ Coroplast 4 x 6 foot Visual Barrier Panel = 1
- Other: