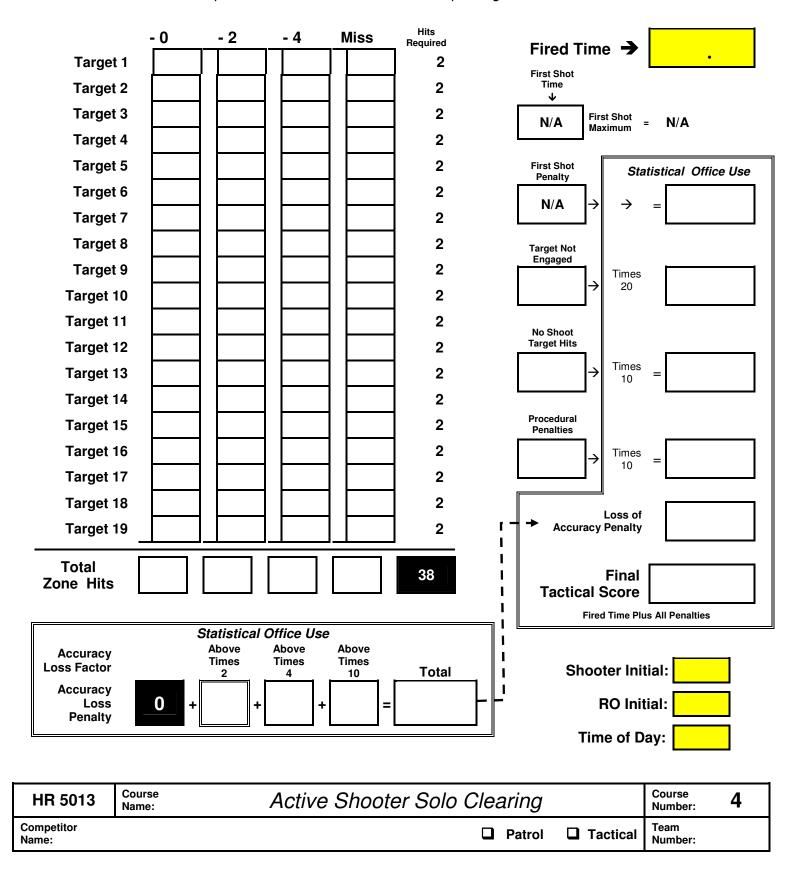

## TACTICAL POLICE COMPETITION SCORE SHEET

Duty Rifle = 28 Rounds MAXIMUM / Duty Handgun = 10 Rounds