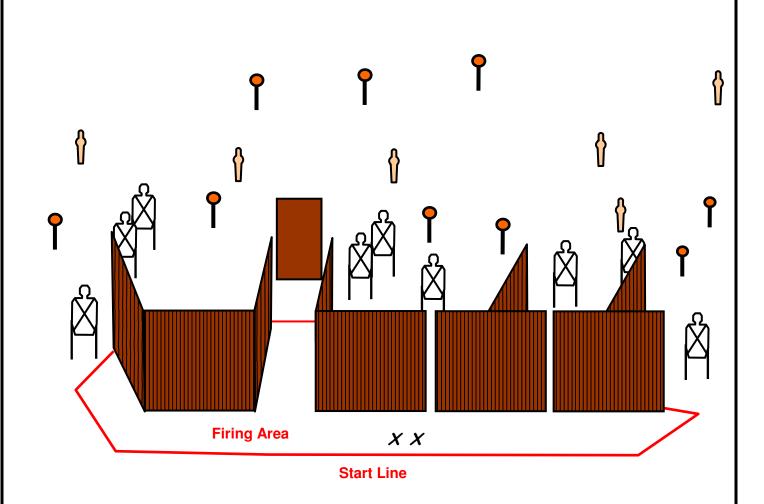

## NRA TACTICAL POLICE COMPETITION - COURSE OF FIRE

Course: 5Course Name:Shotgun Skill TestCourse Type:Skill BasedStart/Stop:Shot Timer / Last Shot / Max 180 SecondsTargets:9 Clay & 6 SteelScoring:TPC - Clays Must Break - Steel Must Fall

*Firearms / Rounds Required:* Duty Shotgun = 15 Birdshot Rounds

**Start Position:** Standing with toes touching marks facing up range, Shotgun at Shoulder Ready Safety Circle Position (muzzle down, barrel approximately parallel with body). Duty Shotgun loaded with 4 live rounds and one dummy round. Range Officer will load the shooter's shotgun while shooter is facing away.

**Course Description:** On the Start Signal, pivot and engage all Threat Targets as seen from within the Firing Area. Since this is a Skill Based Course reloading does not have to be done using Cover. When a shotgun malfunction occurs, take Immediate Action and continue the course.

One Procedural Penalty for any Non-Threat Target Hit = Hit is one or more pellets striking the non-threat.

## **Course Material & Supplies**

- Course of Fire Kit: RO Radio / Shot Timer with Random & Max Time Functions / Timer Spare Batteries / RO Clipboard / Score Sheets / Completed Score Sheet Folder / Staple Gun & Staples / Pens / Markers / Tan, White & Black Target Pasters
- □ RO Table & Pop Up Tent for Shelter
- □ Competitor Equipment Staging Table (if available) = 1
- Material To Create Firing Area Boundaries
- □ Material To Mark Start Line
- □ TPC Targets = 9 for Non-Threat
- □ Target Stands = 9
- Target Stand Stakes
- □ Target Stand Sticks = 18 tall
- □ Steel Pepper Poppers = 6 Mix of Full and ½ Size
- □ Clay Target Stands = 9 / Various Heights
- Wall Fence Sections = 9
- □ 4 x 6 foot Visual Barrier Panel = 1
- □ Clay Birds = For 100 Shooters = 900 10 cases of 90 count
- □ Other