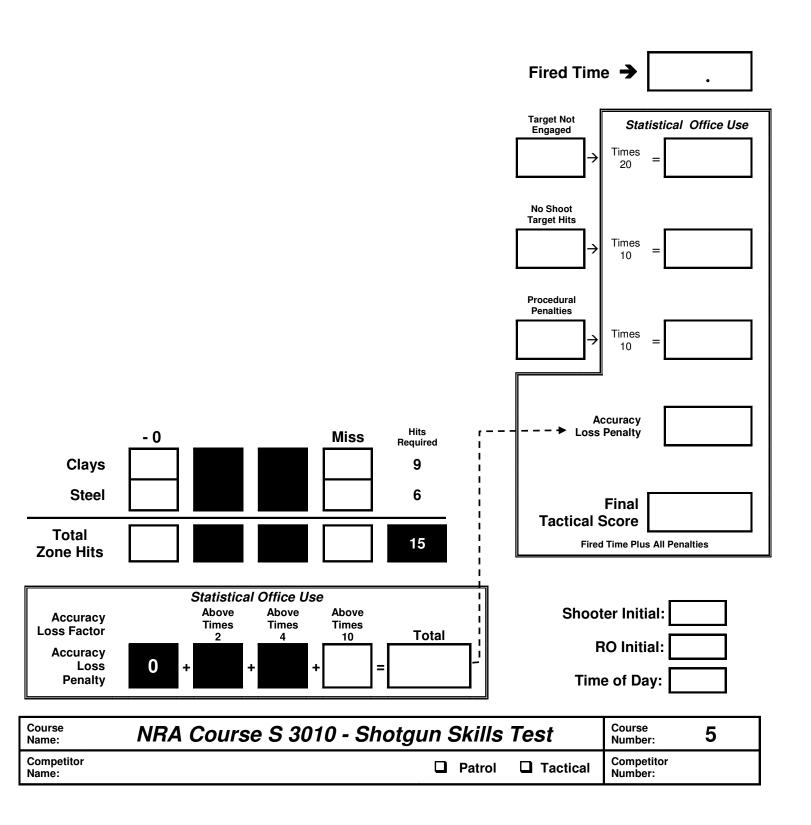

r with Random & Max Time Functions / Timer Spare Batteries / RO Clipboard / Score Sheets / Completed Score Sheet Folder / Staple Gun & Staples / Pens / Markers / Tan, White & Black Target Pasters
- □ RO Table & Pop Up Tent for Shelter
- □ Competitor Equipment Staging Table (if available) = 1
- Material To Create Firing Area Boundaries
- □ Material To Mark Start Line
- □ TPC Targets = 9 for Non-Threat
- □ Target Stands = 9
- Target Stand Stakes
- □ Target Stand Sticks = 18 tall
- □ Steel Pepper Poppers = 6 Mix of Full and ½ Size
- □ Clay Target Stands = 9 / Various Heights
- Wall Fence Sections = 9
- □ 4 x 6 foot Visual Barrier Panel = 1
- □ Clay Birds = For 100 Shooters = 900 10 cases of 90 count
- □ Other



## NRA TACTICAL POLICE COMPETITION SCORECARD

Duty Shotgun = 15 Birdshot Rounds