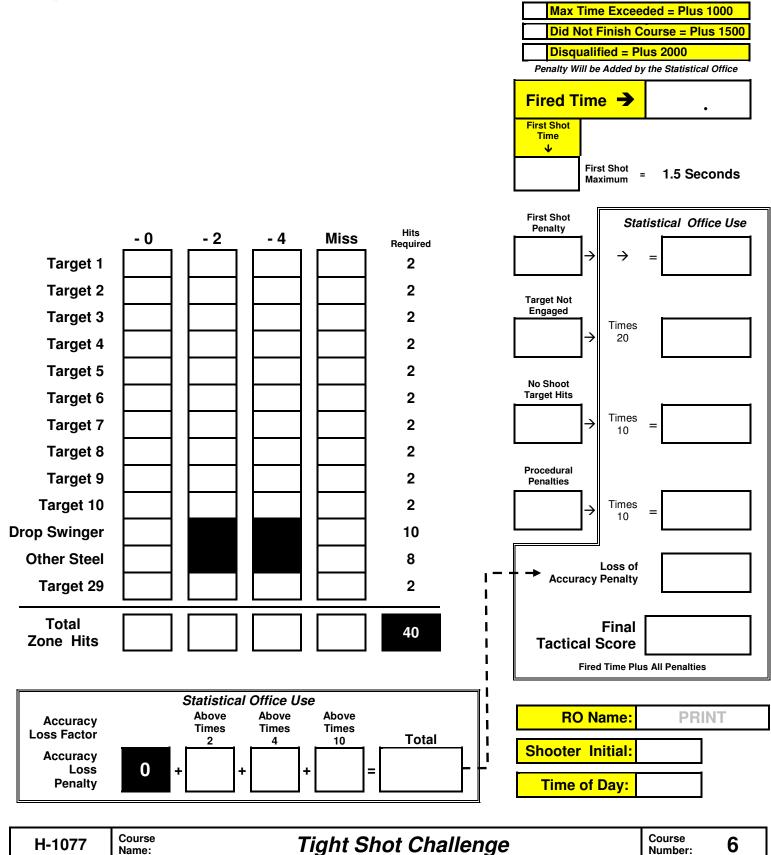

## NRA TACTICAL POLICE COMPETITION

| NKA LACTICAL                                                                                                                                                                                                                                                                                                | POLICE COMPETITION                                                                                                                                                                                                                                                                                                                                                                                                                                                                                                                                                                                                                                                                                                                                                                                                                                                                                                                                                                                                                                                                                                                                                                                                                                                                                                                                                                                                                                                                                                                                                                                                                                                                                                                                                                                                                                                                                                                                                                                                                                                                                                                                                                                                                                                                                                   |                                                                                                                                                                    |  |
|-------------------------------------------------------------------------------------------------------------------------------------------------------------------------------------------------------------------------------------------------------------------------------------------------------------|----------------------------------------------------------------------------------------------------------------------------------------------------------------------------------------------------------------------------------------------------------------------------------------------------------------------------------------------------------------------------------------------------------------------------------------------------------------------------------------------------------------------------------------------------------------------------------------------------------------------------------------------------------------------------------------------------------------------------------------------------------------------------------------------------------------------------------------------------------------------------------------------------------------------------------------------------------------------------------------------------------------------------------------------------------------------------------------------------------------------------------------------------------------------------------------------------------------------------------------------------------------------------------------------------------------------------------------------------------------------------------------------------------------------------------------------------------------------------------------------------------------------------------------------------------------------------------------------------------------------------------------------------------------------------------------------------------------------------------------------------------------------------------------------------------------------------------------------------------------------------------------------------------------------------------------------------------------------------------------------------------------------------------------------------------------------------------------------------------------------------------------------------------------------------------------------------------------------------------------------------------------------------------------------------------------------|--------------------------------------------------------------------------------------------------------------------------------------------------------------------|--|
| Course: SIG 6                                                                                                                                                                                                                                                                                               | Course Name: Tight Shot Challenge                                                                                                                                                                                                                                                                                                                                                                                                                                                                                                                                                                                                                                                                                                                                                                                                                                                                                                                                                                                                                                                                                                                                                                                                                                                                                                                                                                                                                                                                                                                                                                                                                                                                                                                                                                                                                                                                                                                                                                                                                                                                                                                                                                                                                                                                                    | H-1077                                                                                                                                                             |  |
| Course Type: Skill Ba                                                                                                                                                                                                                                                                                       | ased Start/Stop: Shot Timer / Last Shot - 180 Max Tir                                                                                                                                                                                                                                                                                                                                                                                                                                                                                                                                                                                                                                                                                                                                                                                                                                                                                                                                                                                                                                                                                                                                                                                                                                                                                                                                                                                                                                                                                                                                                                                                                                                                                                                                                                                                                                                                                                                                                                                                                                                                                                                                                                                                                                                                | me                                                                                                                                                                 |  |
| Targets: 11 Paper /                                                                                                                                                                                                                                                                                         | 18 Steel Scoring: TPC - Best 2 Hits on Paper / Steel Must Fall or Called                                                                                                                                                                                                                                                                                                                                                                                                                                                                                                                                                                                                                                                                                                                                                                                                                                                                                                                                                                                                                                                                                                                                                                                                                                                                                                                                                                                                                                                                                                                                                                                                                                                                                                                                                                                                                                                                                                                                                                                                                                                                                                                                                                                                                                             | d Hit by RO                                                                                                                                                        |  |
| Firearms / Rounds R                                                                                                                                                                                                                                                                                         | equired: Duty Handgun = 40 Rounds                                                                                                                                                                                                                                                                                                                                                                                                                                                                                                                                                                                                                                                                                                                                                                                                                                                                                                                                                                                                                                                                                                                                                                                                                                                                                                                                                                                                                                                                                                                                                                                                                                                                                                                                                                                                                                                                                                                                                                                                                                                                                                                                                                                                                                                                                    |                                                                                                                                                                    |  |
| Start Position: Loaded holstered Duty Handgun. Standing with heels on Start Line.                                                                                                                                                                                                                           |                                                                                                                                                                                                                                                                                                                                                                                                                                                                                                                                                                                                                                                                                                                                                                                                                                                                                                                                                                                                                                                                                                                                                                                                                                                                                                                                                                                                                                                                                                                                                                                                                                                                                                                                                                                                                                                                                                                                                                                                                                                                                                                                                                                                                                                                                                                      |                                                                                                                                                                    |  |
| Course Description:<br>fundamentals, Sight P<br>head shot that may be<br>of a threat target that r<br>On the Start Signal, fro<br>1.5 seconds and then<br>time.<br>Then engage Swinging<br>will drop down. Engag<br>the rail.<br>Go to the table and pic<br>a Red square or Blue s<br>Engaging a Threat Tar | This course will challenge your ability to focus on the two most important to icture and Trigger Control. This is also a great test to see if you can make a necessary to save a hostage or can make a hit when you can only see a smust be engaged.<br>Om within the Firing Area engage Threat Target 1 with a First Shot Time Real Targets 2 through 11. First Shot Time Requirement failure penalty g Drop Plate Threat Target 12 to push it fully to the other side of the center e the plate 9 additional times, swinging it left and right until it drops from the square on it. Engage all Threat Steel Targets that correspond with the color get with the incorrect color or hitting the wrong target accidently is the same penalties applied. To count as a hit, the Dueling Tree plates Miles and the same penalties applied.                                                                                                                                                                                                                                                                                                                                                                                                                                                                                                                                                                                                                                                                                                                                                                                                                                                                                                                                                                                                                                                                                                                                                                                                                                                                                                                                                                                                                                                                            | e that critical<br>small portion<br>requirement of<br>is actual fired<br>r rail where it<br>he bottom of<br>vill either have<br>or of the card.<br>ne as hitting a |  |
|                                                                                                                                                                                                                                                                                                             | be.<br>been engaged step on the activator box and engage Drop Turn Threat Ta                                                                                                                                                                                                                                                                                                                                                                                                                                                                                                                                                                                                                                                                                                                                                                                                                                                                                                                                                                                                                                                                                                                                                                                                                                                                                                                                                                                                                                                                                                                                                                                                                                                                                                                                                                                                                                                                                                                                                                                                                                                                                                                                                                                                                                         | araet 29                                                                                                                                                           |  |
|                                                                                                                                                                                                                                                                                                             | Threat Steel Targets<br>Threat Steel Targets |                                                                                                                                                                    |  |

## **TACTICAL POLICE COMPETITION SCORE SHEET**

Duty Handgun = 40 Rounds

Team

Number:

Tactical

Patrol