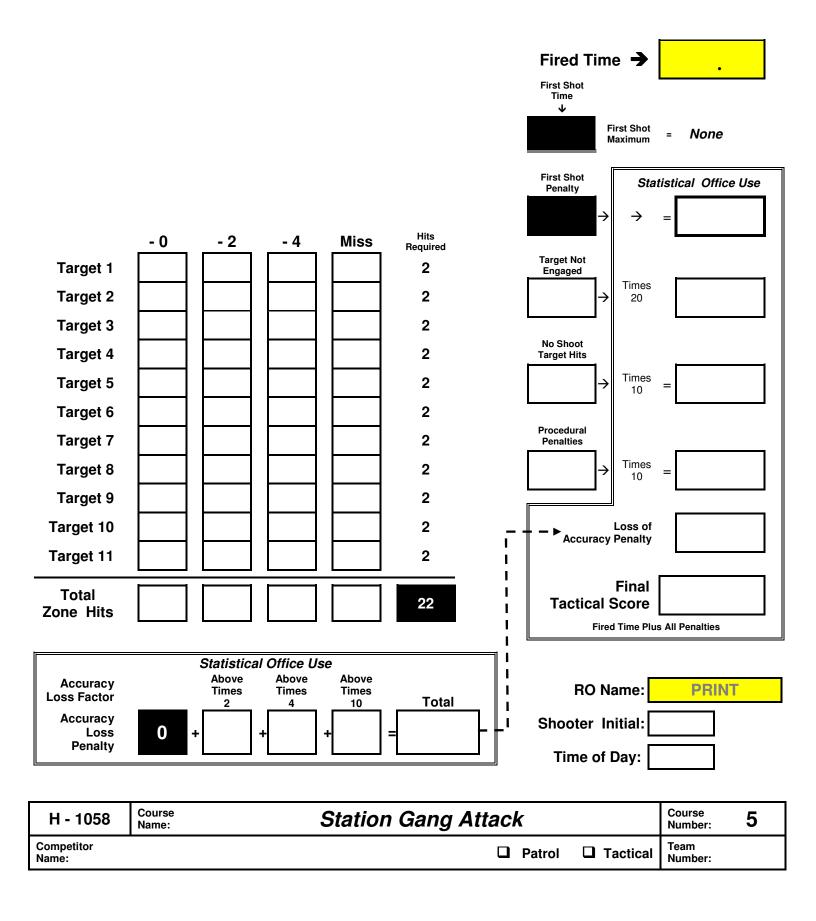

| Prago - 20  |
|                                                                                                                                                                                                                                                                              |                                                                                                                  | umber for firing Area Lines, Target Sticks, and Wall Cross abric for Visual Barriers / 8' x 54' Roll                            | DIAUES = 20 |

□ Metal Clipboard with laminated sheet with mark to indicate where pen tip is to rest.

□ Pen

StoolOther:



## TACTICAL POLICE COMPETITION SCORE SHEET

Duty Handgun = 22 Rounds