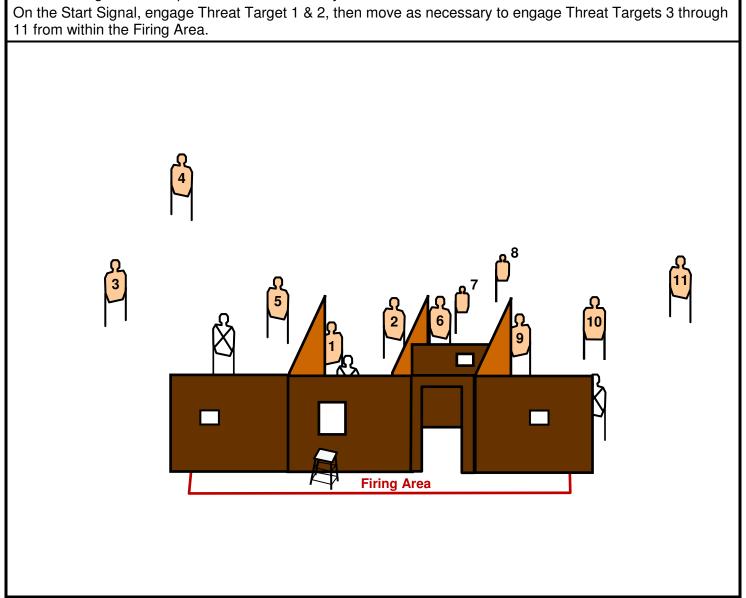

## NRA TACTICAL POLICE COMPETITION

Course:5Course Name:Station Gang AttackH-1058Course Type:Scenario BasedStart/Stop:Shot Timer / Last Shot - 180 Max TimeTargets:11 PaperScoring:TPC - Best 2 Hits on Paper

Firearms / Rounds Required: Duty Handgun = 22 Rounds

**Start Position:** Holstered loaded handgun. Sitting on stool with both forearms touching window opening while one hand holds clipboard and other hand holds pen with pen tip on mark indicated.

Course Description: You are filling in as the Walk-In Report Officer. There are several people in the station lobby as an individual dressed in gang colors approaches the window. The subject tells you his kid brother was shot earlier by fellow gang members and he wants to give you the names of the shooters and become an informant to get even. As you are writing his name down, gang members enter the lobby and fire at the subject and you. You return fire through the slot of the ballistic window and see other gang members running to the interview side of the lobby and others moving towards the outer lobby area. Your only view into the lobby area is through interview ports in the various lobby areas.