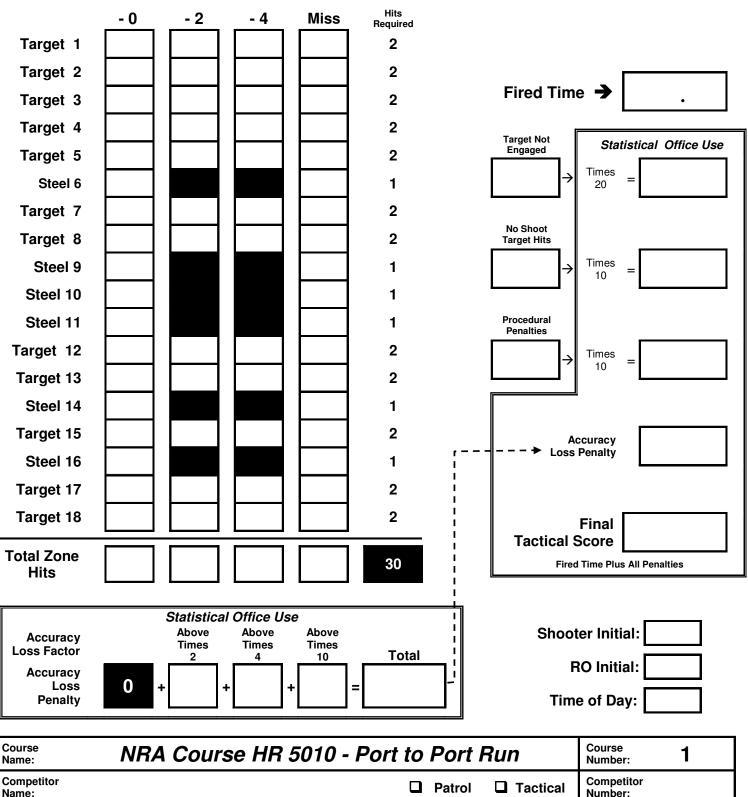

## **NRA TACTICAL POLICE COMPETITION SCORECARD**

Duty Handgun = 11 Rounds / Patrol Rifle = 19 Rounds

Name: