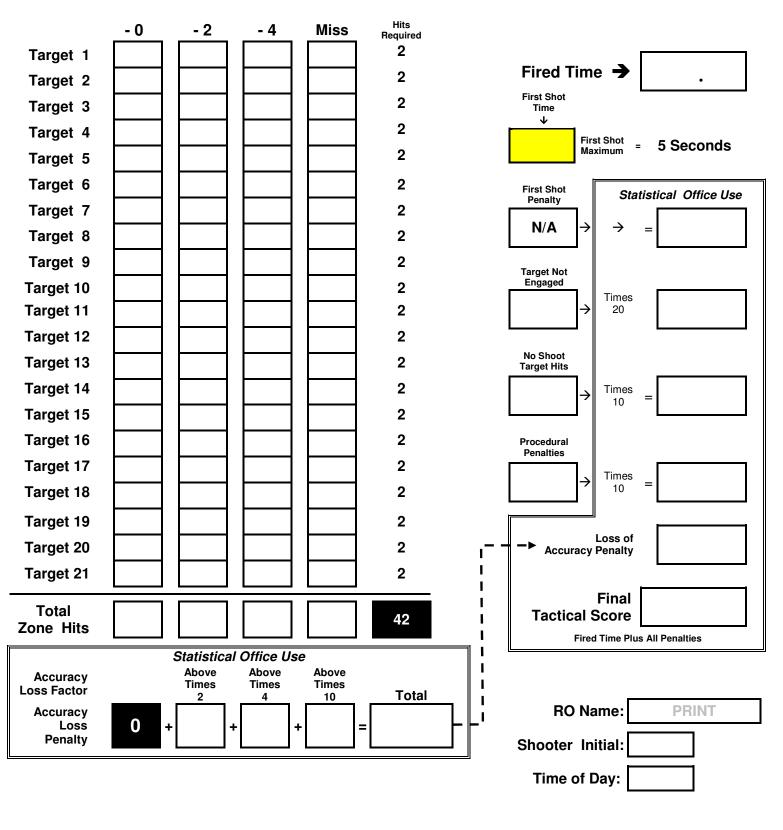

## **TACTICAL POLICE COMPETITION SCORE SHEET**

Patrol Rifle = 42 Rounds

| R- 2018             | Course<br>Name: | Angles, Positions, & Offset |          | Course<br>Number: | 1 |
|---------------------|-----------------|-----------------------------|----------|-------------------|---|
| Competitor<br>Name: |                 | Patrol                      | Tactical | Team<br>Number:   |   |