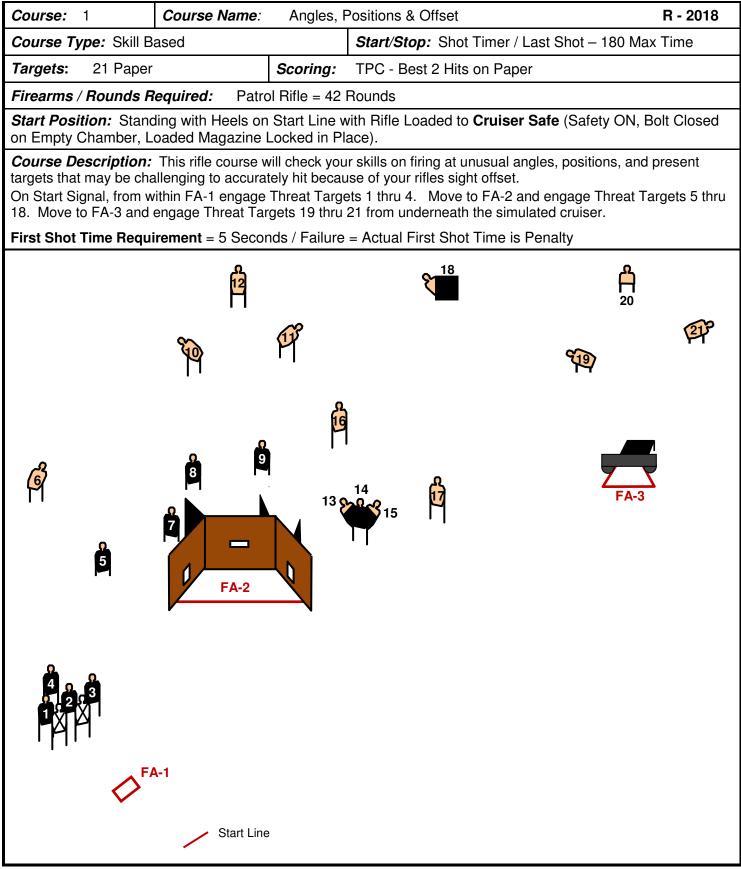

## NRA TACTICAL POLICE COMPETITION

| NRA TACTICAL POLICE COMPETITION - COURSE MATERIAL & SUPPLIES |                                                                                                                                                                                                                                                                |                                       |                                               |                     |  |  |  |  |  |
|--------------------------------------------------------------|----------------------------------------------------------------------------------------------------------------------------------------------------------------------------------------------------------------------------------------------------------------|---------------------------------------|-----------------------------------------------|---------------------|--|--|--|--|--|
| Cours                                                        | e: 1                                                                                                                                                                                                                                                           | Course Name:                          | Angles, Positions, & Offset                   | R-2018              |  |  |  |  |  |
| Course Material & Supplies                                   |                                                                                                                                                                                                                                                                |                                       |                                               |                     |  |  |  |  |  |
| Course Material & Supplies                                   |                                                                                                                                                                                                                                                                |                                       |                                               |                     |  |  |  |  |  |
|                                                              | Course of Fire Kit: RO Radio / Shot Timer with Random & Max Time Functions / Timer Spare<br>Batteries / RO Clipboard / Score Sheets / Completed Score Sheet Folder / Staple Gun &<br>Staples / Pens / Markers / Tan, White & Black Target Pasters              |                                       |                                               |                     |  |  |  |  |  |
|                                                              | RO Table & Pop Up Tent for Shelter                                                                                                                                                                                                                             |                                       |                                               |                     |  |  |  |  |  |
|                                                              | Competitor Equipment Staging Table = 2                                                                                                                                                                                                                         |                                       |                                               |                     |  |  |  |  |  |
|                                                              | TPC Targets = 23 (2 No-shoot)                                                                                                                                                                                                                                  |                                       |                                               |                     |  |  |  |  |  |
|                                                              | Target Stands = 23                                                                                                                                                                                                                                             |                                       |                                               |                     |  |  |  |  |  |
|                                                              | Target Stand                                                                                                                                                                                                                                                   | Spikes = 40 Mini                      | mum                                           |                     |  |  |  |  |  |
|                                                              | Target Stand                                                                                                                                                                                                                                                   | Sticks = 46 Minir                     | num / Various Lengths                         |                     |  |  |  |  |  |
|                                                              | Material to C                                                                                                                                                                                                                                                  | reate Firing Areas                    | s = 7 Sections of 1" x 2" X 8" Lumber         |                     |  |  |  |  |  |
|                                                              | Material to M                                                                                                                                                                                                                                                  | ake Start Line = 1                    | 8" of 1" x 2"                                 |                     |  |  |  |  |  |
|                                                              | Fence Sections = 3 Ports will be Cut after Assembly                                                                                                                                                                                                            |                                       |                                               |                     |  |  |  |  |  |
|                                                              | Simulated Lower Section of Cruiser – Bottom Height to Correspond to Actual Cruiser Sedan / Prop needs to be made with a panel that represents the flooring of the cruiser to limit sight and weapon maneuvering, just like when shooting under a real vehicle. |                                       |                                               |                     |  |  |  |  |  |
|                                                              | NOTE: Real for this prop.                                                                                                                                                                                                                                      | Vehicles, includir                    | ng junked vehicles, are <b>NOT</b> to be used |                     |  |  |  |  |  |
|                                                              |                                                                                                                                                                                                                                                                | Make the Cruiser<br>= 7 - 4' x 8' She | Base, Sight Barriers at FA-2 and Wall eets.   |                     |  |  |  |  |  |
|                                                              | Red Paint for                                                                                                                                                                                                                                                  | <sup>r</sup> Firing Area Mark         | ers                                           |                     |  |  |  |  |  |
|                                                              | Quart of Blac                                                                                                                                                                                                                                                  | k Paint and Rolle                     | r Set to Paint TPC Targets to Create Lir      | nited Scoring Areas |  |  |  |  |  |
|                                                              | Paint (Blue a                                                                                                                                                                                                                                                  | nd White) for sim                     | ulated cruiser base                           |                     |  |  |  |  |  |
|                                                              | 2x2 sections                                                                                                                                                                                                                                                   | to support fence s                    | sections                                      |                     |  |  |  |  |  |
|                                                              | Other: Fence                                                                                                                                                                                                                                                   | e sections will nee                   | ed to have a mid port and two low ports       | cut into them       |  |  |  |  |  |
|                                                              |                                                                                                                                                                                                                                                                |                                       |                                               |                     |  |  |  |  |  |
|                                                              |                                                                                                                                                                                                                                                                |                                       |                                               |                     |  |  |  |  |  |
|                                                              |                                                                                                                                                                                                                                                                |                                       |                                               |                     |  |  |  |  |  |
|                                                              |                                                                                                                                                                                                                                                                |                                       |                                               |                     |  |  |  |  |  |
|                                                              |                                                                                                                                                                                                                                                                |                                       |                                               |                     |  |  |  |  |  |