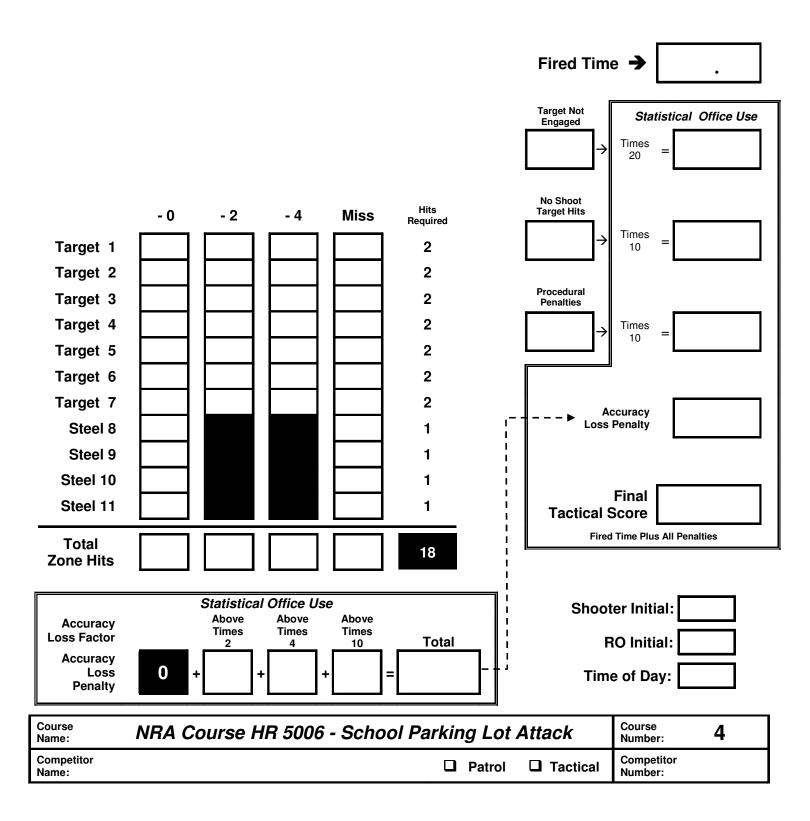

## NRA TACTICAL POLICE COMPETITION SCORECARD

Duty Handgun = 8 Rounds / Patrol Rifle = 14 Rounds