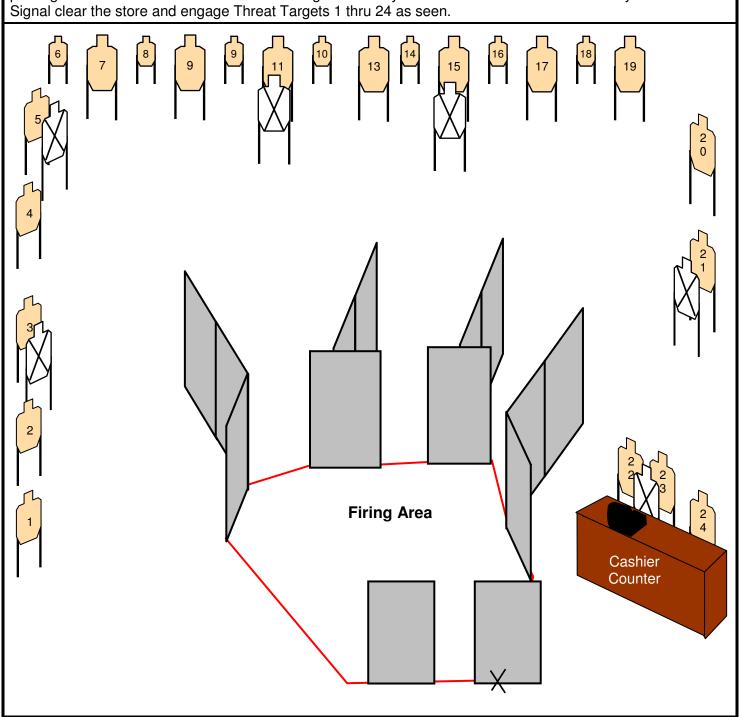

Start Position: Standing outside doorway with Loaded Rifle at Shoulder Ready, toe touching mark.

**Course Description:** You arrived at a small retail store for an Active Shooter call and took up a position of cover in the parking lot awaiting additional officers. The closest is 5 minutes away. While waiting your hear screaming, multiple rounds being fired and a unarmed person stumble out of the doorway and collapse in the parking lot. You then hear additional screaming and know you must enter the store immediately. On the Start Signal clear the store and engage Threat Targets 1 thru 24 as seen.