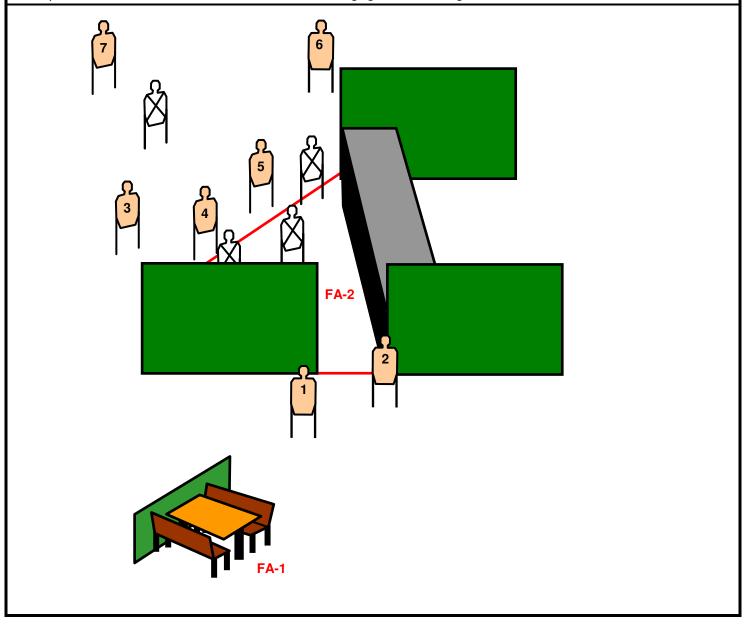

Course Description: Two civilian friends joined you on your meal break at a fast food restaurant. You picked up your food and are seated in the separate dinning area. The table and seats are fixed to the floor as one unit. You are seated on the inside seat and one of your friends is seated to your left. Your other friend is seated opposite the two of you. While eating you hear someone announcing a robbery and screaming from the counter area and then see a man with a gun behind you enter the dining area. You cannot get up to fire because of the person seated next to you.

On the Start Signal, while seated engage Threat Target 1 and 2. Your friend seated next to you has been shot, push him out of the seat, move to FA-2 and engage Threat Targets 3 thru 7.