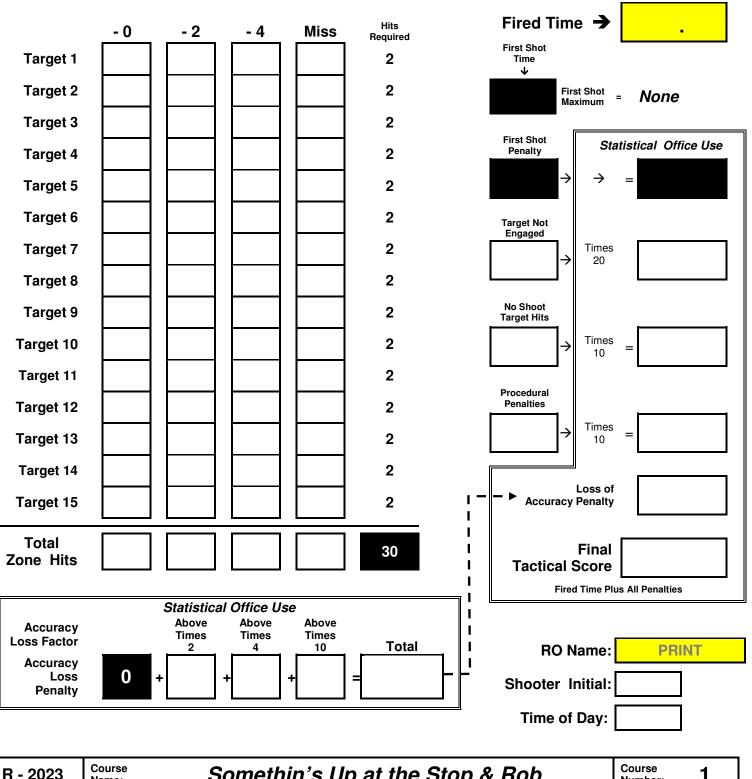

## **TACTICAL POLICE COMPETITION SCORE SHEET**

Duty Rifle = 30 Rounds

| R - 2023            | Name: | Somethin's Up at the Stop & Rob | Number:         |  |
|---------------------|-------|---------------------------------|-----------------|--|
| Competitor<br>Name: |       | Patrol Tactical                 | Team<br>Number: |  |