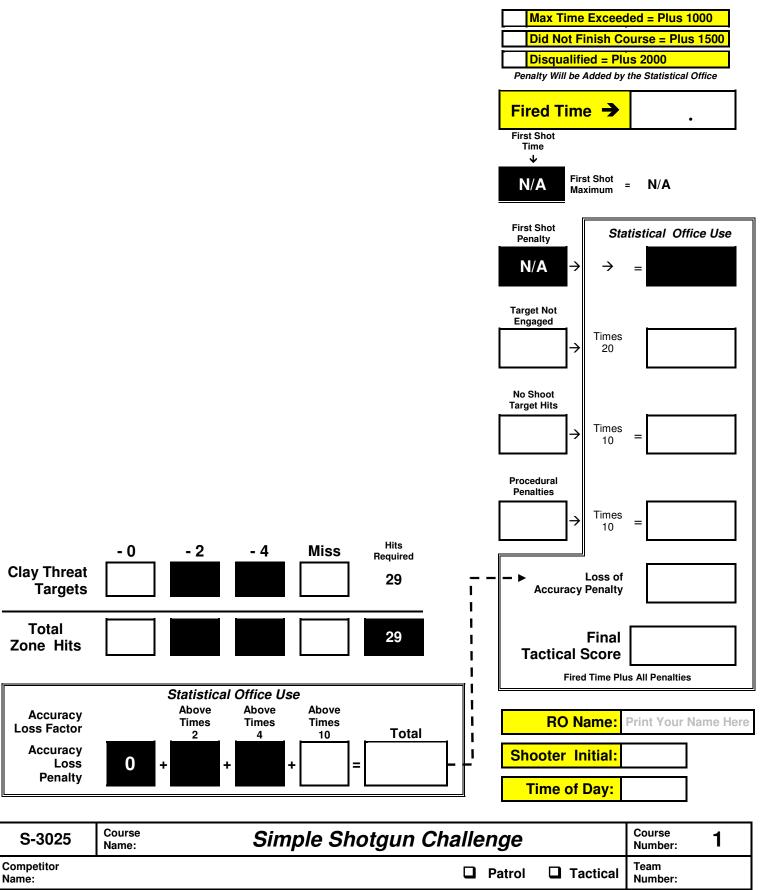

## NRA TACTICAL POLICE COMPETITION

|                                                                                                                                                                                                                                                                                                                                                                                                                                                                                                                                                                                                                                                                                                                                                                                        | SA 1       |                | Simple Shotgun Challenge                       | S-3025      |  |  |
|----------------------------------------------------------------------------------------------------------------------------------------------------------------------------------------------------------------------------------------------------------------------------------------------------------------------------------------------------------------------------------------------------------------------------------------------------------------------------------------------------------------------------------------------------------------------------------------------------------------------------------------------------------------------------------------------------------------------------------------------------------------------------------------|------------|----------------|------------------------------------------------|-------------|--|--|
| Course Ty                                                                                                                                                                                                                                                                                                                                                                                                                                                                                                                                                                                                                                                                                                                                                                              |            |                | Start/Stop: Shot Timer / Last Shot - 180 Max T |             |  |  |
| Targets:                                                                                                                                                                                                                                                                                                                                                                                                                                                                                                                                                                                                                                                                                                                                                                               | 29 Clay Bi |                | Scoring: TPC – Clays Must Break                |             |  |  |
| <i>Firearms / Rounds Required:</i> Duty Shotgun = 29 Birdshot Rounds                                                                                                                                                                                                                                                                                                                                                                                                                                                                                                                                                                                                                                                                                                                   |            |                |                                                |             |  |  |
| <i>Start Position:</i> Heels on Start Line with Loaded Shotgun at Shoulder Ready. Additional ammunition may only be carried in shotgun mounted carriers and the NRA provided Grab & Go Bag.                                                                                                                                                                                                                                                                                                                                                                                                                                                                                                                                                                                            |            |                |                                                |             |  |  |
| <i>Course Description:</i> This fun shotgun course will allow you to evaluate your shotgun reloading level, quick target acquisition, firing from unusual positions and movement from position to position while under time stress. On the Start Signal, engage ONE Threat Clay Target from each firing port within the appropriate Firing Area. Engaging more than one Threat Clay Target through a port will result in the second target being scored as a Miss <b>AND</b> unless an aimed shot is fired from another unused port where the second target was positioned a Procedural Penalty will be assessed for failing to use all ports. Following TPC Standards, you cannot leave a Firing Area with an empty Shotgun and as always, any live rounds dropped must be recovered. |            |                |                                                |             |  |  |
| ۴<br>۱                                                                                                                                                                                                                                                                                                                                                                                                                                                                                                                                                                                                                                                                                                                                                                                 | Î<br>P P   | ן ן<br>י       |                                                | י<br>ו<br>ו |  |  |
|                                                                                                                                                                                                                                                                                                                                                                                                                                                                                                                                                                                                                                                                                                                                                                                        | Firing Ar  | ea             | Firing Area                                    | Area        |  |  |
| Î<br>Î                                                                                                                                                                                                                                                                                                                                                                                                                                                                                                                                                                                                                                                                                                                                                                                 | Î<br>î     | Firing<br>Area | Firing         Firing         Area             | , ľ         |  |  |
|                                                                                                                                                                                                                                                                                                                                                                                                                                                                                                                                                                                                                                                                                                                                                                                        |            |                | Start Line                                     |             |  |  |

## **TACTICAL POLICE COMPETITION SCORE SHEET**

Duty Shotgun = 29 Birdshot Rounds