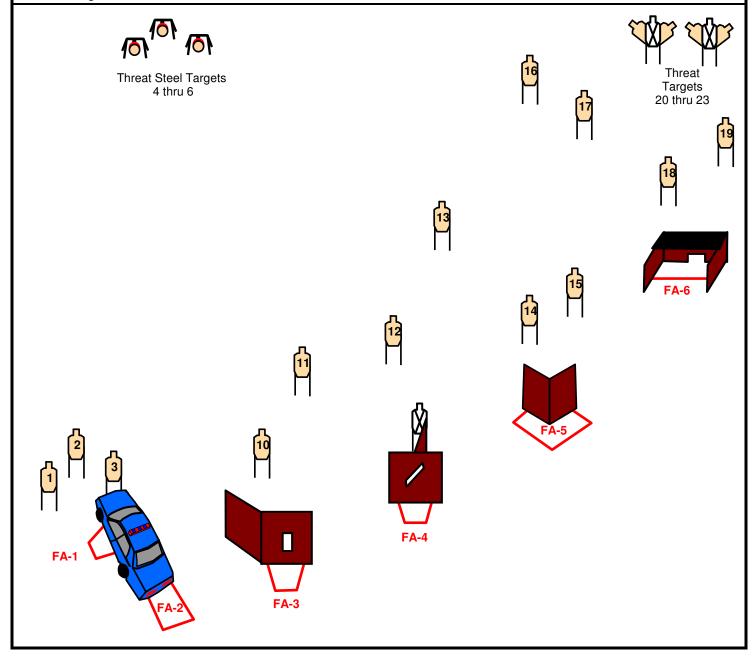

Course Description: While parked doing paperwork you come under attack.

On Start Signal bail from cruiser and engage immediate Threat Targets 1 thru 3 with your handgun from FA-1. Move to the trunk, retrieve your Duty Rifle from case and engage Threat Steel 4 thru 6 from within FA-2. Move to FA-3 and reengage Threat Steel 4 thru 6 and engage Threat Targets 10 and 11. Move to FA-4 and engage Threat Targets 12 & 13. Move to FA-5 and engage Threat Targets 14 thru 17. Move to FA-6 and engage Threat Targets 17 thru 23.