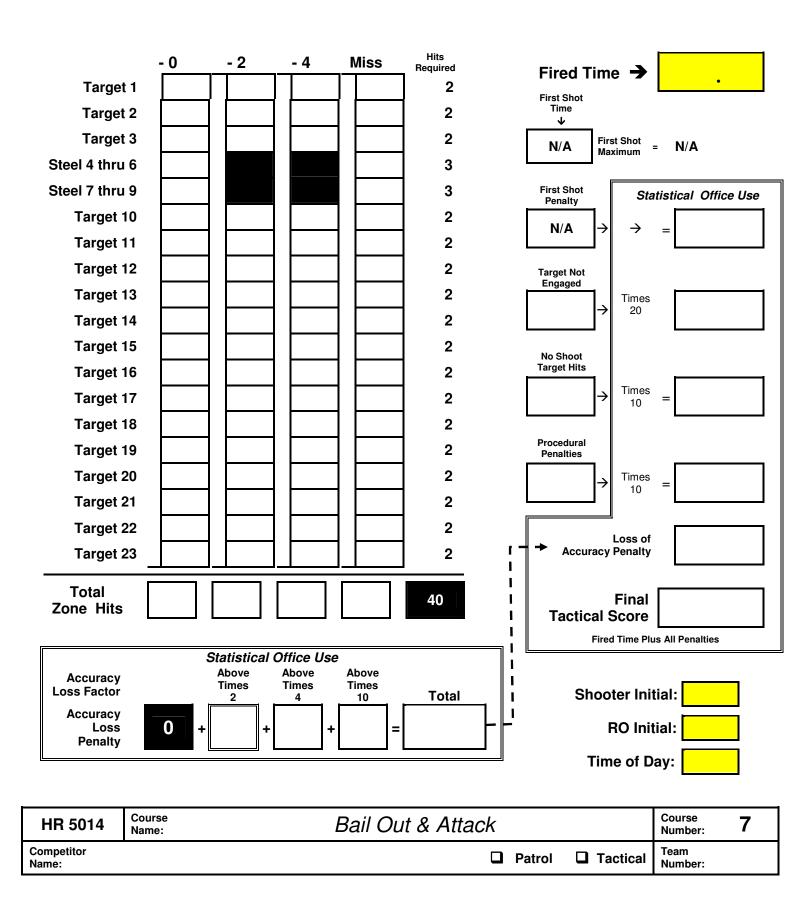

## TACTICAL POLICE COMPETITION SCORE SHEET

Duty Handgun = 6 Rounds / Duty Rifle = 34 Rounds