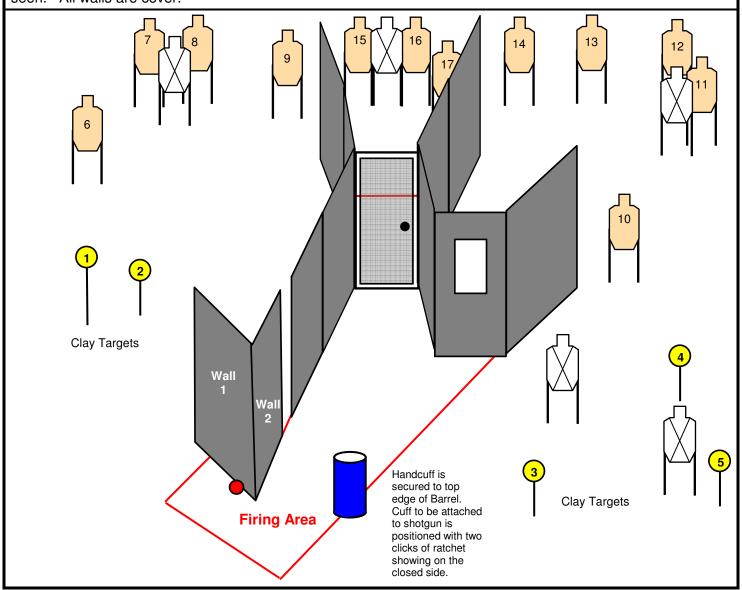

Firearms / Rounds Required: Duty Handgun = 24 Rounds / Duty Shotgun = 5 Birdshot Rounds MAXIMUM

**Start Position:** Handgun is loaded and holstered. Standing with Shotgun loaded with 5 rounds at Shoulder Ready facing Wall 1, left toe touching mark on wall. Body leaning out past Wall 2 with muzzle towards doorway, approximately 45 degrees down.

**Course Description:** You have responded to an alarm sounding at a commercial location. You took a position along an outside wall in order to cover a doorway while waiting for back up. Suddenly you hear what sounds like the action of a handgun being cycled behind you and as you turn you see a suspect begin to point a handgun at you. Suspect is represented by clay targets.

On the Start Signal, from within the Firing Area engage Clay Threat Targets 1 thru 5 with your shotgun. As you are covering the downed threats you hear screaming for help from within the building and realize **you have no additional shotgun ammunition** so you decide to secure the shotgun by handcuffing it to a fence pole (Shotgun will be placed Safety ON, Muzzle Down in barrel and handcuff attached around stock). Continue to search the building with your handgun, engaging Threat Targets 6 thru 17 and any missed Clay Targets as seen. All walls are cover.