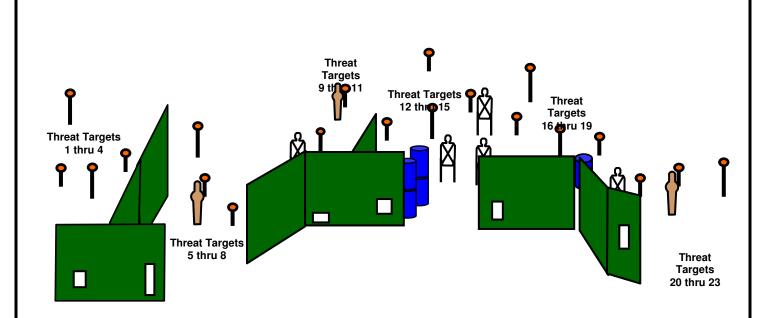

## NRA TACTICAL POLICE COMPETITION

| Course: BC 3                                                                                                                                                                                                                                                                                                                                                                                                                                                                                                                                                                                                                                                                                                                                                                                                                                                                                                                                                                                                                                                                                                                                                                                                                                                                                                                                                                                                                                                                                                                                                                                                                                                                                                                                                                                                                                                                                                                                                                                                                                                                                                                   | Course Name: | Low [ | Down Shotgun                                 | S - 3013 |  |
|--------------------------------------------------------------------------------------------------------------------------------------------------------------------------------------------------------------------------------------------------------------------------------------------------------------------------------------------------------------------------------------------------------------------------------------------------------------------------------------------------------------------------------------------------------------------------------------------------------------------------------------------------------------------------------------------------------------------------------------------------------------------------------------------------------------------------------------------------------------------------------------------------------------------------------------------------------------------------------------------------------------------------------------------------------------------------------------------------------------------------------------------------------------------------------------------------------------------------------------------------------------------------------------------------------------------------------------------------------------------------------------------------------------------------------------------------------------------------------------------------------------------------------------------------------------------------------------------------------------------------------------------------------------------------------------------------------------------------------------------------------------------------------------------------------------------------------------------------------------------------------------------------------------------------------------------------------------------------------------------------------------------------------------------------------------------------------------------------------------------------------|--------------|-------|----------------------------------------------|----------|--|
| Course Type: Skill Based                                                                                                                                                                                                                                                                                                                                                                                                                                                                                                                                                                                                                                                                                                                                                                                                                                                                                                                                                                                                                                                                                                                                                                                                                                                                                                                                                                                                                                                                                                                                                                                                                                                                                                                                                                                                                                                                                                                                                                                                                                                                                                       |              |       | Start/Stop: Shot Timer / Last Shot - 180 Max | Time     |  |
| Targets: 20 Clays / 3 Steel Sc                                                                                                                                                                                                                                                                                                                                                                                                                                                                                                                                                                                                                                                                                                                                                                                                                                                                                                                                                                                                                                                                                                                                                                                                                                                                                                                                                                                                                                                                                                                                                                                                                                                                                                                                                                                                                                                                                                                                                                                                                                                                                                 |              | Sco   | ring: Steel Must Fall / Clays Must Break     |          |  |
| Figure 18 By 19 By |              |       |                                              |          |  |

*Firearms / Rounds Required:* Duty Shotgun = 23 Birdshot Rounds

**Start Position:** Shotgun loaded to Cruiser Safe with 3 rounds (Safety ON, Bolt Locked on Empty Chamber, and Magazine Tube Loaded with 3 Rounds). Facing Up Range with Shotgun in Safety Circle Position with toes touching Start Line.

**Course Description:** On the Start Signal engage all Threat Targets. All targets must be engaged thru a wall port.

**NOTES:** Duty Shotgun cannot be loaded with additional rounds until one Shotgun Target has been engaged and hit. = 2 Procedurals for Violation

Start Line