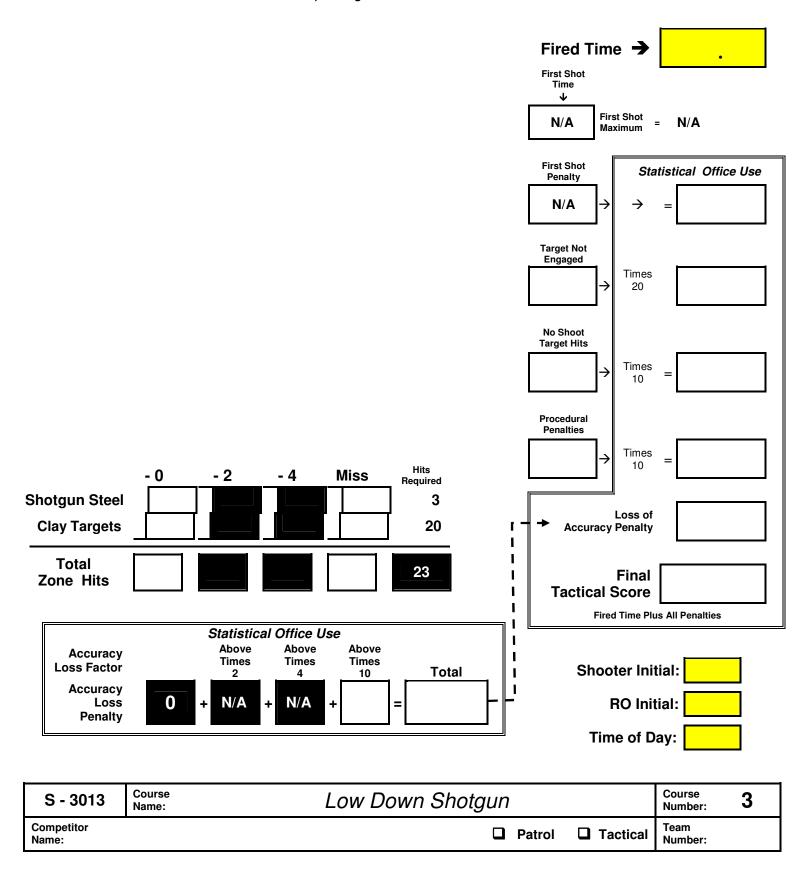

|

- □ RO Table & Pop Up Tent for Shelter
- □ Competitor Equipment Staging Table = 2
- Material To Mark Start Line
- □ TPC Targets = 5 for Non-Threat
- □ Target Stands = 5
- Target Stand Stakes
- □ Target Stand Sticks = 10 Minimum
- □ Pepper Popper Steel Targets Pistol-Shotgun Grade = 3
- □ Clay Bird Stands = 20 plus 2 Spare
- □ Fence Sections for Horizontal Visual Barriers 6.5' x 8' = 9
- □ Conduit Wall Supports = 20 minimum
- Barrels or Other Devices for Visual Target Barriers
- Paint For Steel
- □ Clay Birds: For 100 Shooters = 2,000 Clays / 90 Count Box = 23 Cases

For 120 Shooters = 2,400 Clays / 90 Count Box = 27 Cases

For 140 Shooters = 2,800 Clays / 90 Count Box = 32 Cases

Other:



## TACTICAL POLICE COMPETITION SCORE SHEET

Duty Shotgun = 23 Birdshot Rounds