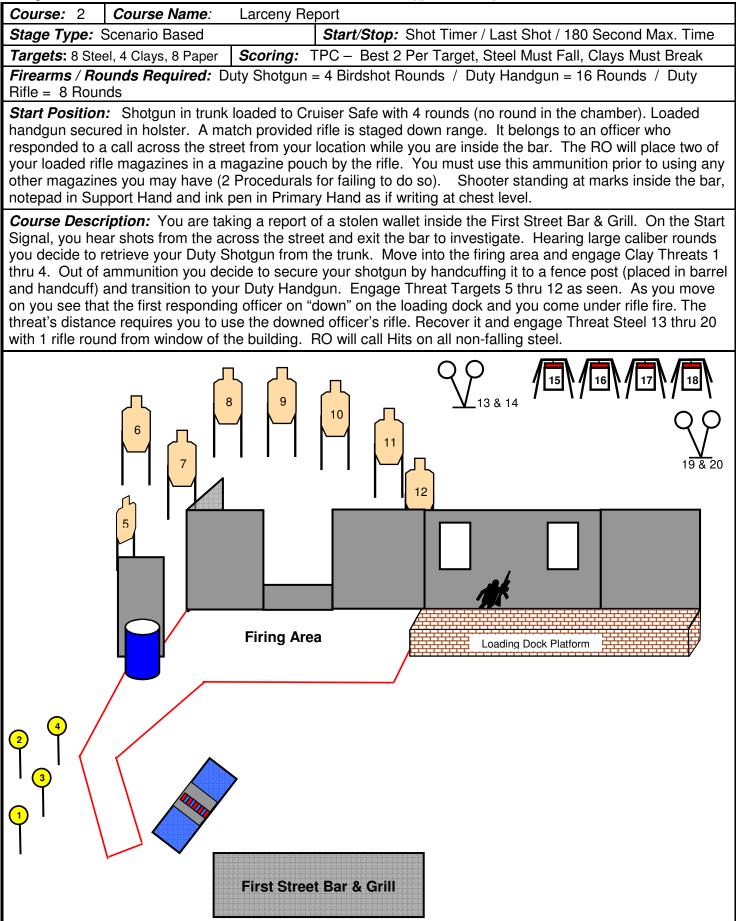

## . . -

| Cours | <b>A TACTICAL POLICE COMPETITION - COURSE MATERIAL &amp; SUPPLIES</b><br>Se: 2 Course Name: Larceny Report |
|-------|------------------------------------------------------------------------------------------------------------|
|       | Course Material & Supplies                                                                                 |
|       |                                                                                                            |
|       | Shot Timer                                                                                                 |
|       | Scorecards                                                                                                 |
|       | RO Clipboard                                                                                               |
|       | Ink Pens                                                                                                   |
|       | 9V Batteries                                                                                               |
|       | Plastic Folder for completed score sheets                                                                  |
|       | Staple Gun & Staples                                                                                       |
|       | Flash Targets = 4                                                                                          |
|       | Steel Lollipop Targets = 4                                                                                 |
|       | Target Stands = 8                                                                                          |
|       | Target Strips = 16                                                                                         |
|       | TPC Targets = 8                                                                                            |
|       | Clay Bird Holders = 4 (several extras as spares)                                                           |
|       | Clay Birds = 700                                                                                           |
|       | 4 wall sections or coraplast                                                                               |
|       | Roll plastic to cover openings                                                                             |
|       | White & Black Spray Paint for Steel                                                                        |
|       | Open Top Plastic Barrel = 1                                                                                |
|       | Carpet or other material for inside and bottom of open top barrel                                          |
|       | Material to make Control Lines sticks or survey tape and nails                                             |
|       | Vehicle with accessible trunk / carpet for placing shotgun on inside of trunk                              |
|       | Match provided iron sighted rifle                                                                          |
|       | Drag Dummy with ammo pouch                                                                                 |
|       | Pop-Up tent for RO shade                                                                                   |
|       | RO Table                                                                                                   |
|       | Loading / Unloading table                                                                                  |
|       | Other:                                                                                                     |