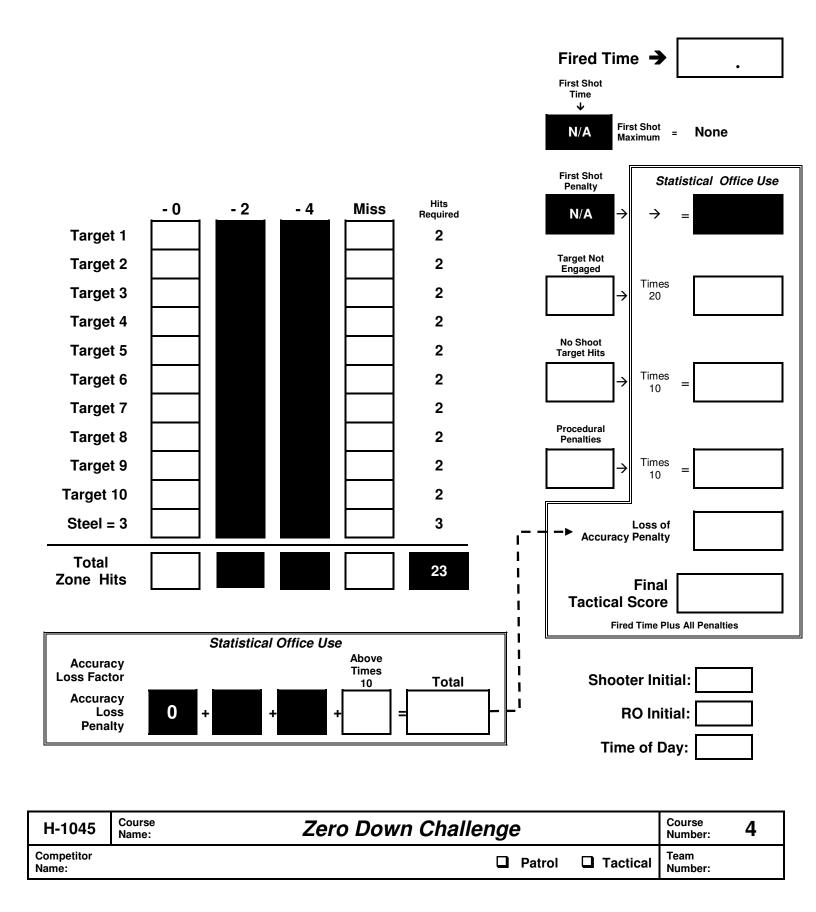

|      |  |  |  |
|                            |                                                                                                                                                                                                                                                                 |      |  |  |  |
|                            |                                                                                                                                                                                                                                                                 |      |  |  |  |



## TACTICAL POLICE COMPETITION SCORE SHEET

Duty Handgun = 28 Rounds