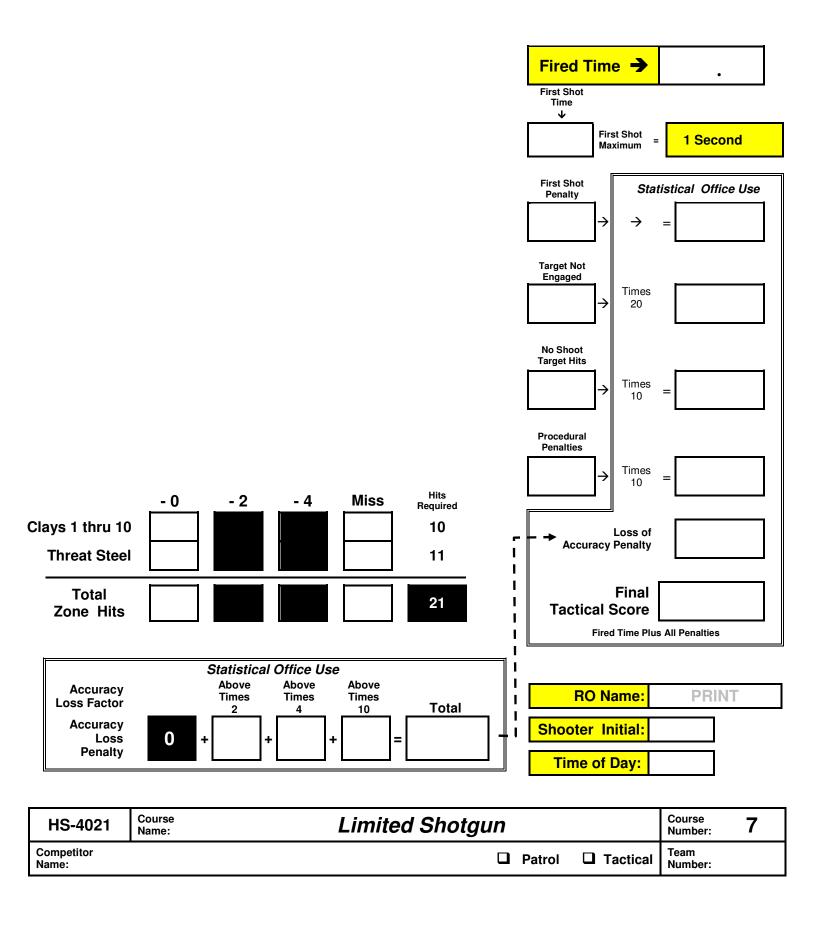

## TACTICAL POLICE COMPETITION SCORE SHEET

Duty Shotgun = 10 Birdshot Rounds / Duty Handgun = 11 Rounds