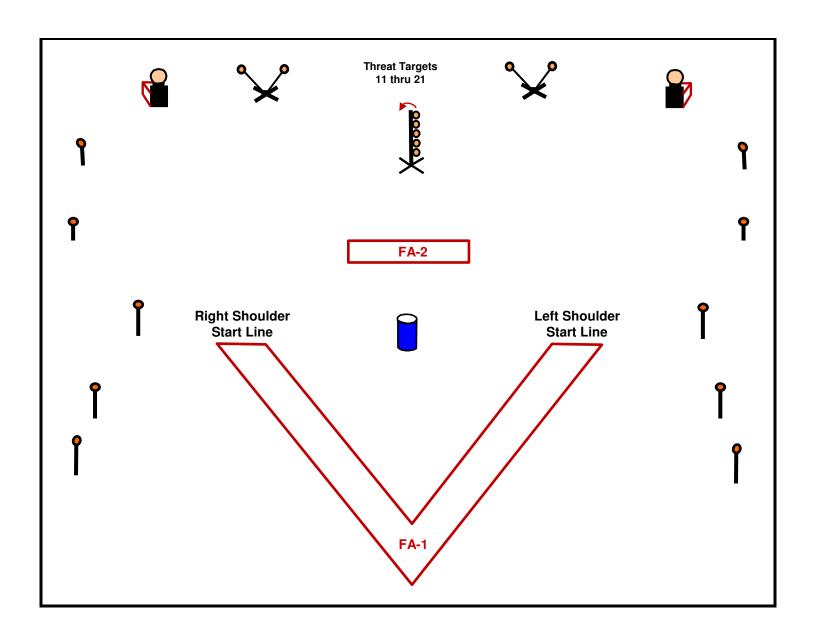

Firearms / Rounds Required: Duty Shotgun = 10 Birdshot Rounds / Duty Handgun = 11 Rounds

**Start Position:** Holstered loaded Duty Handgun. Shotgun loaded with 5 rounds and Safety ON. Standing at Shoulder Ready Position with toes touching Start Line. Left shoulder firing shooters start on right side of range and right shoulder shooters on left side of the range.

**Course Description:** On the Start Signal begin walking backwards inside of Firing Area 1 while engaging Threat Targets 1 through 5. First Shot Time Requirement is 1 second. At the rear of Firing Area 1 move forward up the other side of FA-1 while engaging Threat Clay Targets 6 through 10. Exit Firing Area 1 at opposite start line and place UNLOADED shotgun in barrel. Move to Firing Area 2 and engage Threat Steel Targets 11

through 21.

- ☐ You MUST shoot on the move in Firing Area 1. ONE Procedural Penalty will be assessed for each Threat Target engaged when stationary. Movement speed MUST be close to a normal walk pace.
- □ Shotgun CANNOT be unloaded by firing into a berm. Any remaining rounds must be unloaded by hand. One Procedural for each round left loaded and one Procedural if Safety is OFF and shotgun has loaded rounds.
- ☐ First Shot Requirement Violation Penalty = Actual Fired Time