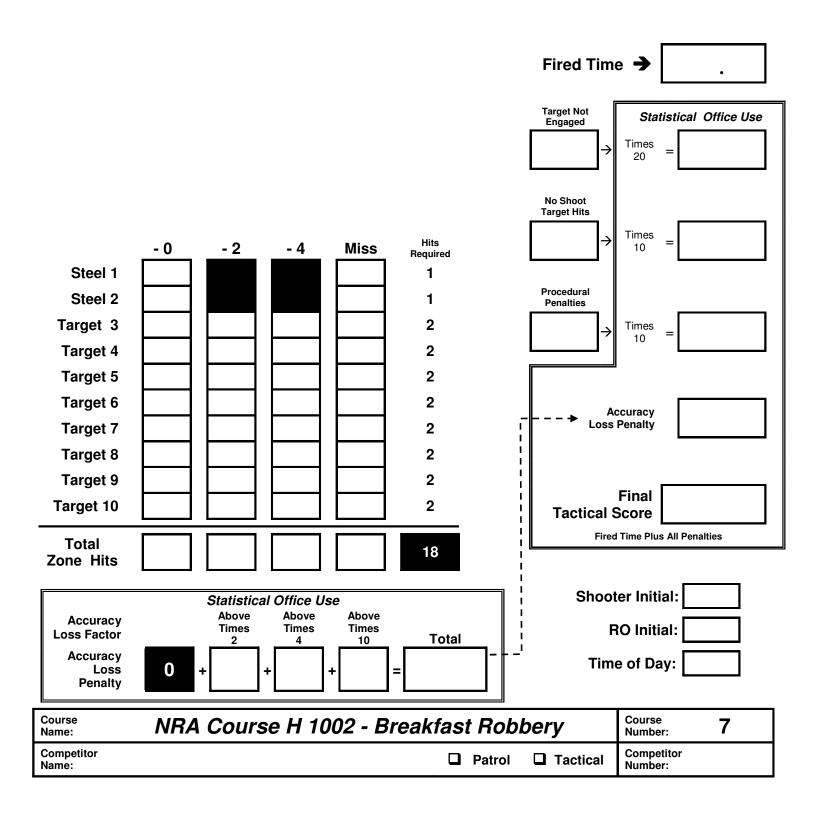

|
|   |                                                                                                                                                                                                                                             |
|   |                                                                                                                                                                                                                                             |



## NRA TACTICAL POLICE COMPETITION SCORECARD

Duty Handgun = 18 Rounds