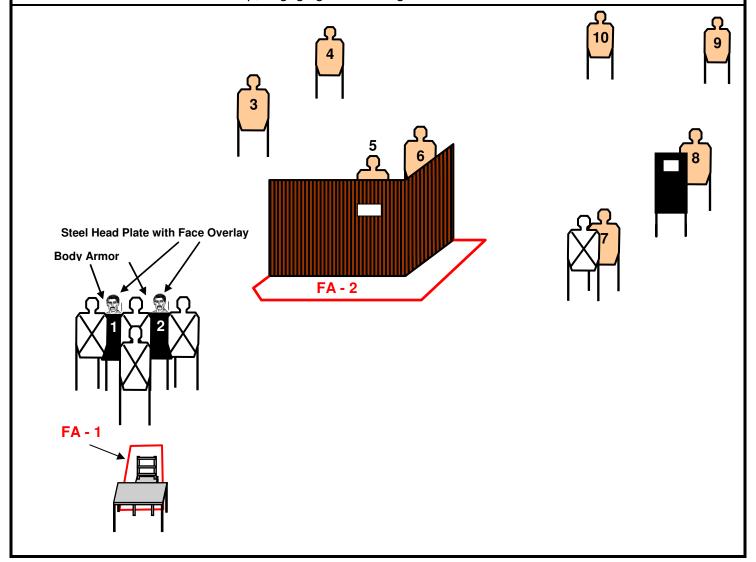

## NRA TACTICAL POLICE COMPETITION

Course:7Course Name:Breakfast RobberyStage Type:Scenario BasedStart / Stop:Shot Timer / Last Shot – 180 Max TimeTargets:8 Paper & 2 SteelScoring:TPC - Best 2 Hits on Paper / Steel Must Fall

*Firearms / Rounds Required:* Duty Handgun = 18 Rounds

**Start Position:** Holstered Loaded Handgun. Sitting facing up range at table, back straight with chest touching table edge. One hand holding a cup of coffee and the other hand holding a bagel/doughnut. Both elbows touching table top.

You sitting in the back section at your favorite Stop & Rob breakfast shop having a cup of coffee and bagel when you hear someone yell "get your hands up" from the front of the shop. As you turn to look you see two individuals have entered the shop armed with handguns. You recognize the white outer shell and Velcro elastic straps of undergarment body armor on the two suspects you see.

On the start signal pivot and engage Threat Targets 1 and 2 from within Firing Area 1. Then move to Firing Area 2 and clear the rest of the shop, engaging Threat Targets 3 thru 10 as seen.