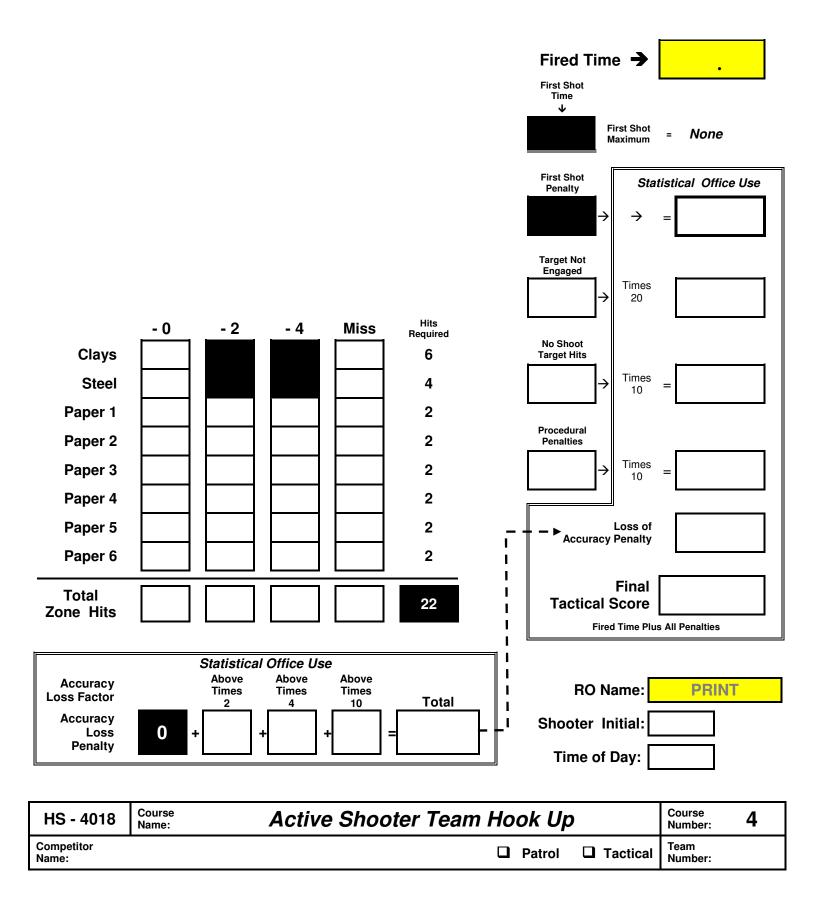

## TACTICAL POLICE COMPETITION SCORE SHEET

Duty Shotgun = 8 Birdshot Rounds / Duty Handgun = 14 Rounds