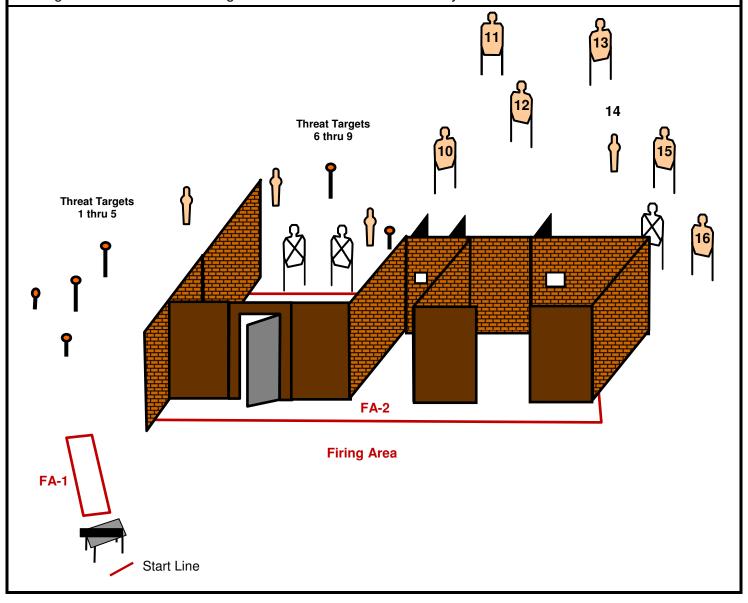

**Course Description:** You were sent to enter one side of a building on an Active Shooter Call. You are to enter and hook up with two officers who are already inside. Prior to entry you obtain your Duty Shotgun from the trunk.

On the Start Signal, retrieve your Duty Shotgun, move to FA-1 and engage Threat Target 1 thru 5, then to FA-2 and engage Threat Targets 6 through 9 with Duty Shotgun as found. When out of Shotgun ammunition immediately transition to Duty Handgun and continue searching and engaging all remaining Threat Targets from within FA-2.

- Shotgun MUST be carried with you throughout the course, either slung Muzzle Down, or using Muzzle Up or Down Transition Firing Techniques. Failure = 2 Procedure Penalties.
- Firing more or less than 8 Shotgun Rounds = 1 Procedural Penalty PER ROUND.