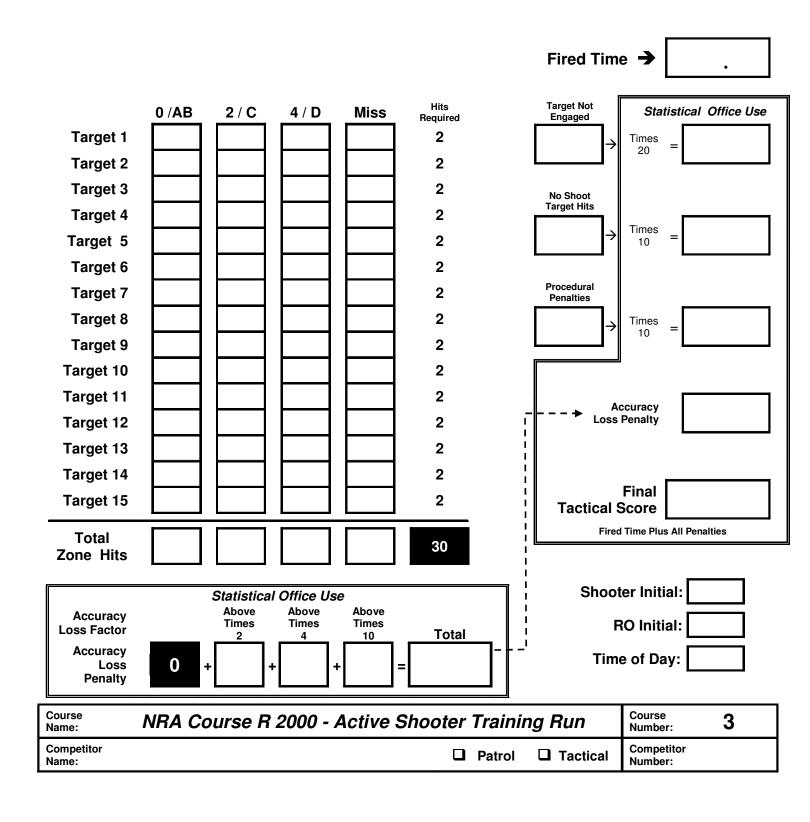

|  |  |  |  |  |
|                            |                                                                                                                                                                                                                                             |  |  |  |  |  |
|                            |                                                                                                                                                                                                                                             |  |  |  |  |  |



## NRA TACTICAL POLICE COMPETITION SCORECARD

Patrol Rifle = 30 Rounds