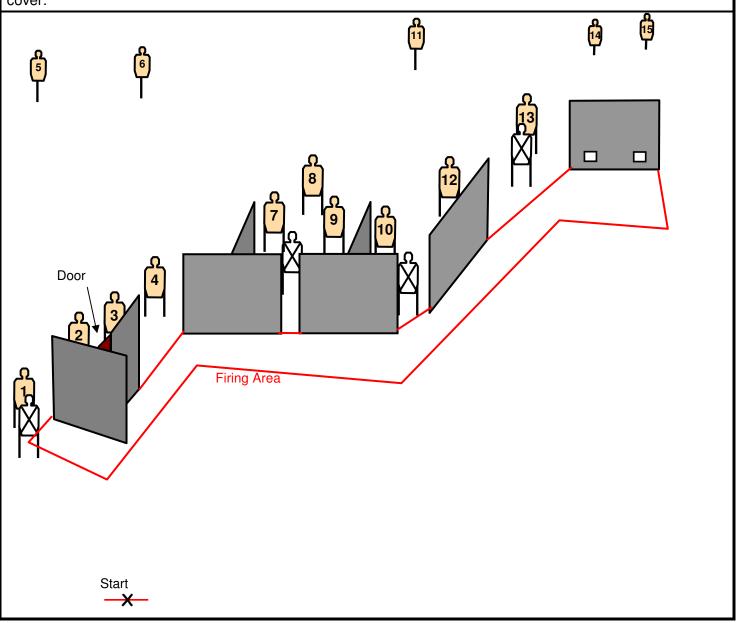

You are first on the scene of a man with a gun call in the back section of a large commercial warehouse. As you are walking to a position of cover and observation along a long corridor to await other units, you see a subject with a gun pointed down by his leg. As you Challenge the subject he begins to move backwards towards a stack of pallets.

On Start Signal, move to the Firing Area and engage Threat Targets 1 thru 15 as seen. Walls represent solid cover.