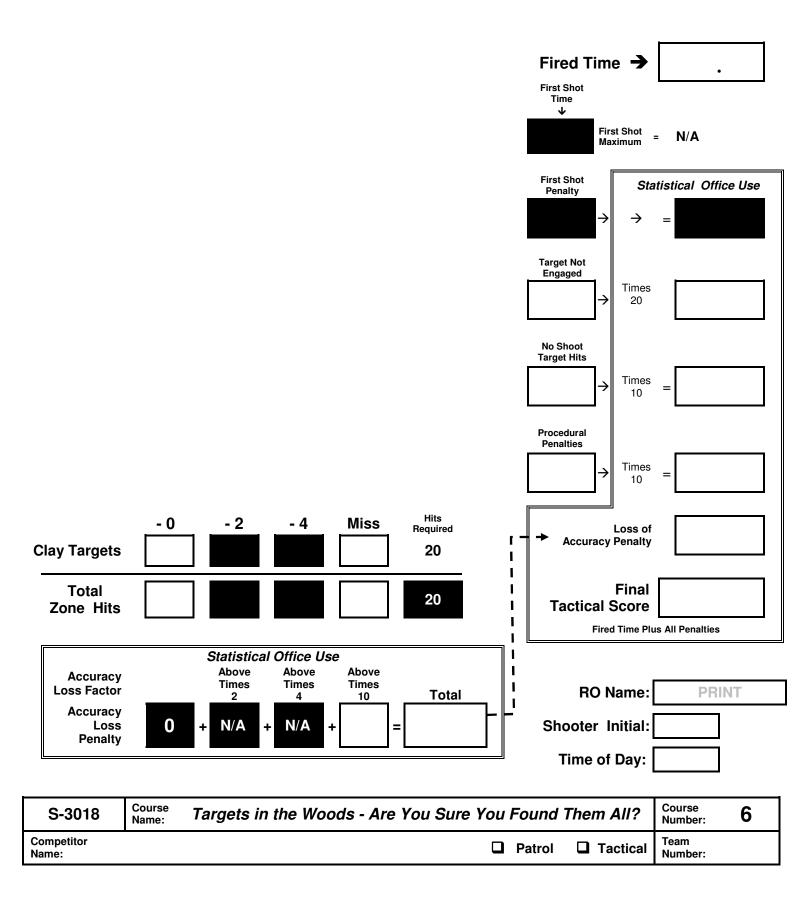

|  |  |
|                            |                                                                     |                                                                                                                                                                                                         |  |  |
|                            |                                                                     |                                                                                                                                                                                                         |  |  |



## TACTICAL POLICE COMPETITION SCORE SHEET

Duty Shotgun = 20 Birdshot Rounds