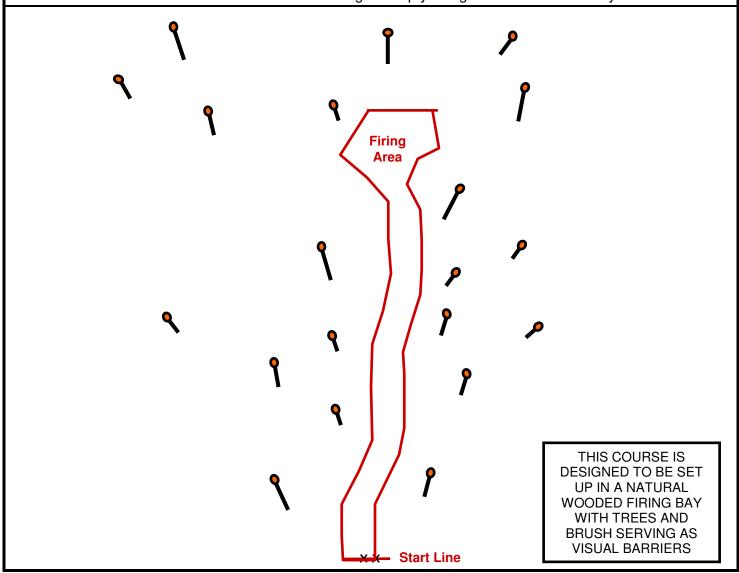

## NRA TACTICAL POLICE COMPETITION

| Course: 6                                                            | Course Name: Target | ts in the Woods – Are You Sure You Found Them All? S- 3018 |  |
|----------------------------------------------------------------------|---------------------|------------------------------------------------------------|--|
| Course Type: Skill Based                                             |                     | Start/Stop: Shot Timer / Last Shot - 180 Max Time          |  |
| Targets: 20 Clays Targets Sco                                        |                     | ring: Clays Must Break                                     |  |
| Fire arms / Barry de Barrying de Dute Obetanna CO Bindah et Barry de |                     |                                                            |  |

Standing with Shotgun in Safety Circle Position facing up range with heels on Start Line.

All ammunition used must be carried in the provided Grab & Go Bag and/or competitors Side Saddle.

**Course Description:** This course will test your skills at locating threats in a wooded environment, shooting on the move, Combat and Tactical Reloading and Target-to-Target Transitions.

On the Start Signal move to the Firing Area and engage Threat Clay Targets 1 through 20 as seen.

**NOTES: •** Shotgun must be fired until empty prior to loading any additional rounds. First reload must be a Combat Reload. Two Procedural Penalties for violation.

• You MUST move to natural cover if loading an empty shotgun. Procedural Penalty for violation.

| NRA                        | <b>T</b> ACTICAL                                                    | Police Competition - course material & supplies                                                                                                                                                         |  |  |
|----------------------------|---------------------------------------------------------------------|---------------------------------------------------------------------------------------------------------------------------------------------------------------------------------------------------------|--|--|
| Cours                      | <b>e:</b> 6                                                         | Course Name: Targets in the Woods – Are You Sure You Found Them All? S - 3018                                                                                                                           |  |  |
| Course Material & Supplies |                                                                     |                                                                                                                                                                                                         |  |  |
|                            | Batteries / R                                                       | re Kit: RO Radio / Shot Timer with Random & Max Time Functions / Timer Spare RO Clipboard / Score Sheets / Completed Score Sheet Folder / Staple Gun & ns / Markers / Tan, White & Black Target Pasters |  |  |
|                            | RO Table & Pop Up Tent for Shelter                                  |                                                                                                                                                                                                         |  |  |
|                            | □ Competitor Equipment Staging Table = 2                            |                                                                                                                                                                                                         |  |  |
|                            | □ Material To Create Firing Area Boundaries                         |                                                                                                                                                                                                         |  |  |
|                            | □ Material To Make Start Line                                       |                                                                                                                                                                                                         |  |  |
|                            | Clay Bird Stands = 20 plus 1 Spare                                  |                                                                                                                                                                                                         |  |  |
|                            | Clay Birds: For 100 Shooters = 2000 Clays / 90 Count Box = 23 Cases |                                                                                                                                                                                                         |  |  |
|                            | F                                                                   | For 120 Shooters = 2400 Clays / 90 Count Box = 27 Cases                                                                                                                                                 |  |  |
|                            | Other:                                                              |                                                                                                                                                                                                         |  |  |
|                            |                                                                     |                                                                                                                                                                                                         |  |  |
|                            |                                                                     |                                                                                                                                                                                                         |  |  |
| Ĭ                          |                                                                     |                                                                                                                                                                                                         |  |  |
|                            |                                                                     |                                                                                                                                                                                                         |  |  |
|                            |                                                                     |                                                                                                                                                                                                         |  |  |
|                            |                                                                     |                                                                                                                                                                                                         |  |  |
|                            |                                                                     |                                                                                                                                                                                                         |  |  |
|                            |                                                                     |                                                                                                                                                                                                         |  |  |
|                            |                                                                     |                                                                                                                                                                                                         |  |  |
|                            |                                                                     |                                                                                                                                                                                                         |  |  |
|                            |                                                                     |                                                                                                                                                                                                         |  |  |
|                            |                                                                     |                                                                                                                                                                                                         |  |  |
|                            |                                                                     |                                                                                                                                                                                                         |  |  |
|                            |                                                                     |                                                                                                                                                                                                         |  |  |
|                            |                                                                     |                                                                                                                                                                                                         |  |  |