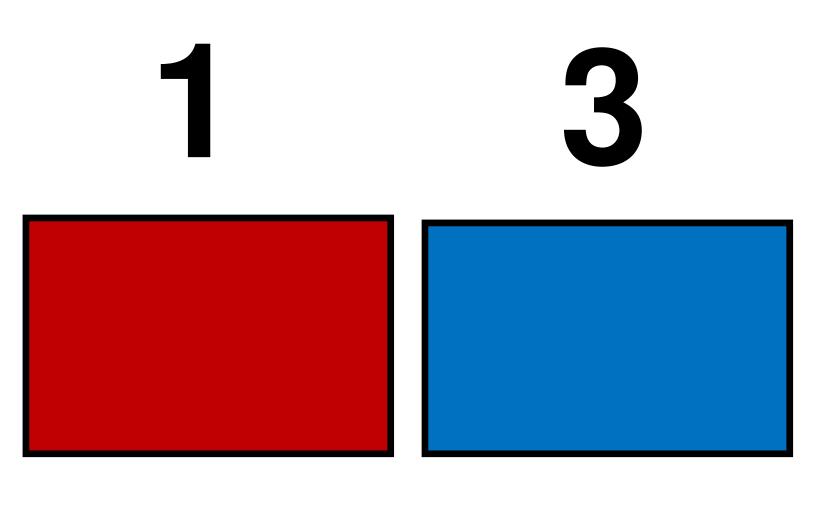

#### Print in color and then cut pages into quarters to get 12 Target ID Flash Cards

### Pages 8 and On

The large numbers on the pages following the cards are the actual Target Numbers to hang on the targets.

RO randomly places one of the 12 cards face down underneath the prone port.

On the Start Signal the shooter turns over the card and they see what targets to engage.

A card that has a Blue Square and the Number 2 on it would mean they shoot the Number 2 Target and the target that has the Blue background on the Target Number.

A card that has a Yellow Square and the Number 3 on it would mean they shoot the Number 3 Target and the target that has the Yellow background on the Target Number.