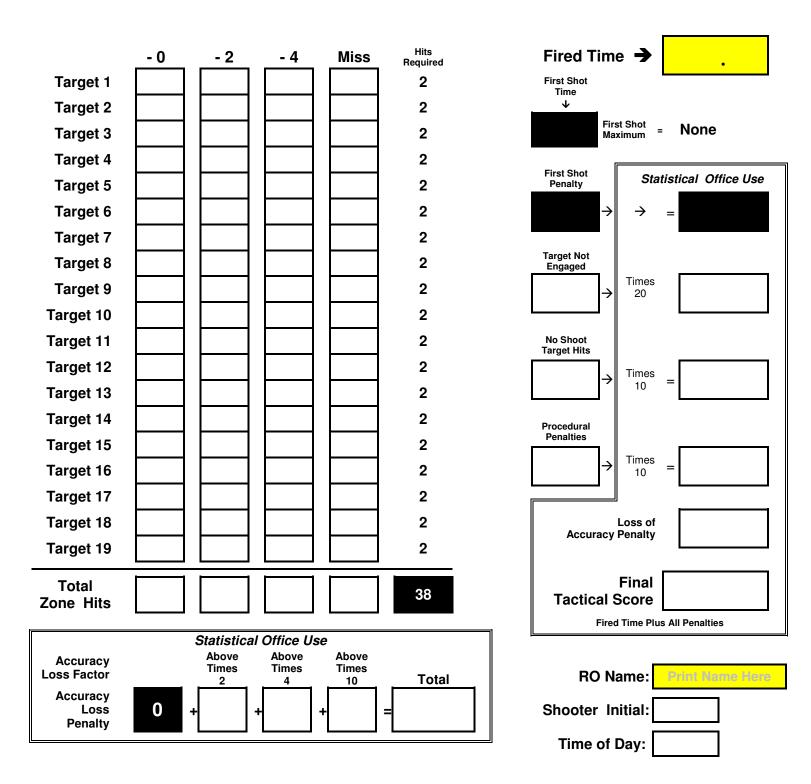

# **TACTICAL POLICE COMPETITION SCORE SHEET**

Patrol Rifle = 28 Rounds / Duty Handgun = 10 Rounds

| HR-5020             | Course Name: Flash Card Targets | Course<br>Number: <b>1</b> |
|---------------------|---------------------------------|----------------------------|
| Competitor<br>Name: |                                 | Team<br>Number:            |