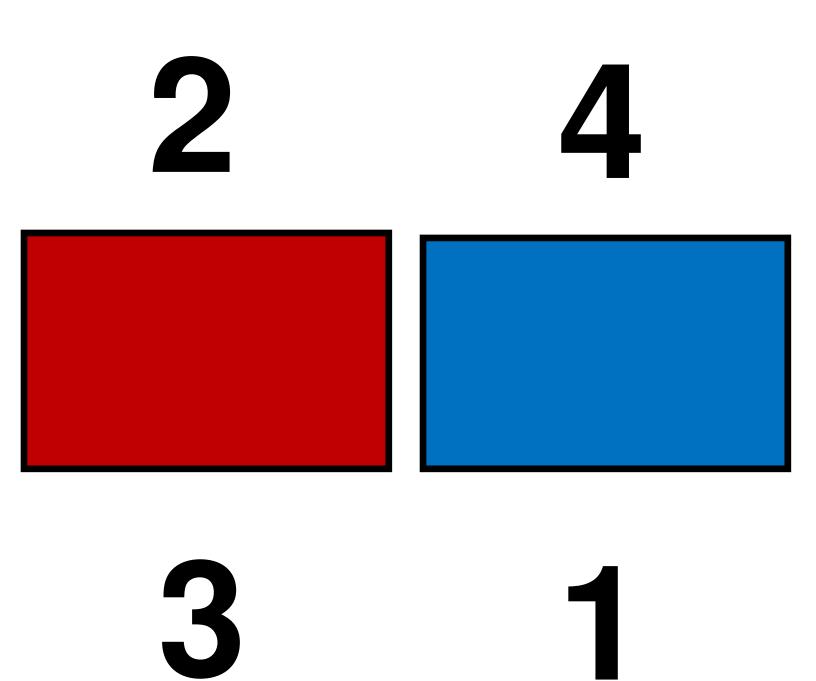

#### Print in color and then cut pages into quarters to get 12 Target ID Flash Cards

### Pages 8 and On

The large numbers on the pages following the cards are the actual Target Numbers to hang on the targets.

RO randomly places one of the 12 cards face down underneath the prone port.

On the Start Signal the shooter turns over the card and they see what targets to engage.

A card that has a Blue Square and the Number 2 on it would mean they shoot the Number 2 Target and the target that has the Blue background on the Target Number.

A card that has a Yellow Square and the Number 3 on it would mean they shoot the Number 3 Target and the target that has the Yellow background on the Target Number.