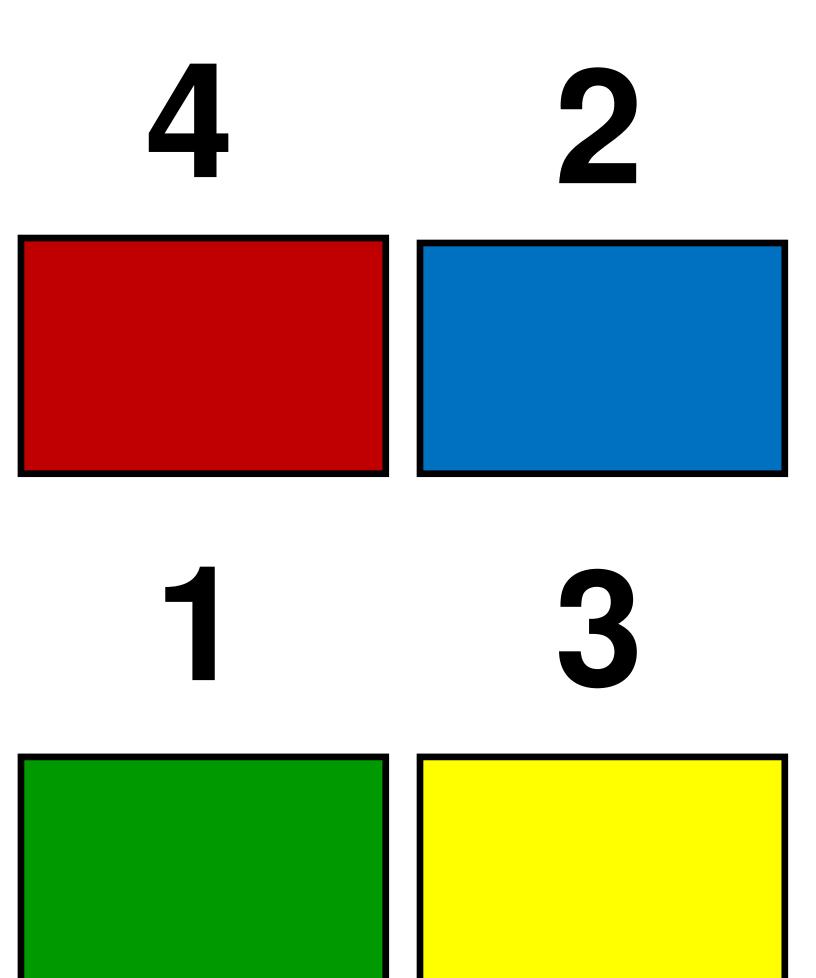

#### Print in color and then cut pages into quarters to get 12 Target ID Flash Cards

### Pages 8 and On

The large numbers on the pages following the cards are the actual Target Numbers to hang on the targets.

RO randomly places one of the 12 cards face down underneath the prone port.

On the Start Signal the shooter turns over the card and they see what targets to engage.

A card that has a Blue Square and the Number 2 on it would mean they shoot the Number 2 Target and the target that has the Blue background on the Target Number.

A card that has a Yellow Square and the Number 3 on it would mean they shoot the Number 3 Target and the target that has the Yellow background on the Target Number.