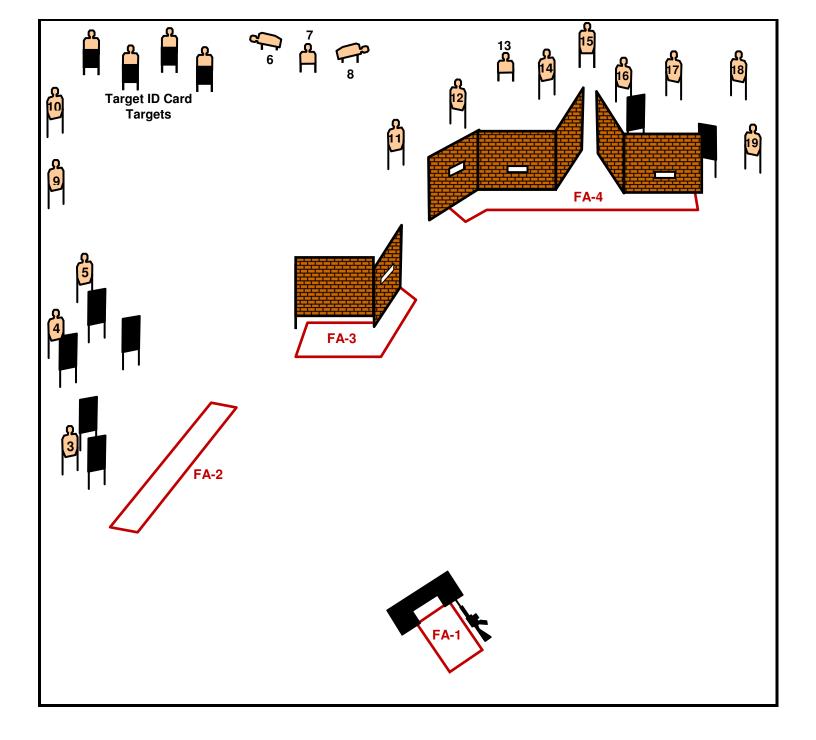

## NRA TACTICAL POLICE COMPETITION

| Course: 1                                                                                                                                                                                                                                                                                                                                                                                                                 | Course Name: | Flash Car            | d Targets                                         | HR-5020 |  |
|---------------------------------------------------------------------------------------------------------------------------------------------------------------------------------------------------------------------------------------------------------------------------------------------------------------------------------------------------------------------------------------------------------------------------|--------------|----------------------|---------------------------------------------------|---------|--|
| Course Type: Skill Based                                                                                                                                                                                                                                                                                                                                                                                                  |              |                      | Start/Stop: Shot Timer / Last Shot – 180 Max Time |         |  |
| Targets: 19 Paper Scoring: TPC -                                                                                                                                                                                                                                                                                                                                                                                          |              | Best 2 Hits on Paper |                                                   |         |  |
| Firearms / Rounds Required: Patrol Rifle = 28 Rounds MAXIMUM / Duty Handgun = 10 Rounds                                                                                                                                                                                                                                                                                                                                   |              |                      |                                                   |         |  |
| <b>Start Position:</b> Holstered Loaded Handgun. Shooter in Prone Position observing threat area through port. Patrol Rifle loaded with 28 Rounds with Safety ON placed on ground parallel to body on either left or right side with muzzle touching wall.                                                                                                                                                                |              |                      |                                                   |         |  |
| <i>Course Description:</i> On Start Signal, pick up Target ID Card in front of you and engage Threat Targets indicated on the Target ID Card through the port from FA-1. Move to FA-2 and engage Threat Targets 3 through 5, then move to FA-3 and engage Threat Targets 6 through 8 from underneath wall and 9 and 10 through port. Advance to FA-4 and engage Threat Targets 11 through 19 from within the Firing Area. |              |                      |                                                   |         |  |
| When Rifle goes empty, transition to Duty Handgun using Muzzle Up or Muzzle Down technique, or Sling Muzzle Down and complete course. Rifle cannot be left behind or grounded except to clear malfunctions/load.                                                                                                                                                                                                          |              |                      |                                                   |         |  |
| NOTE: Hitting a Target not on the Target ID Card is hitting a Non-Threat Target.                                                                                                                                                                                                                                                                                                                                          |              |                      |                                                   |         |  |

### Pages 8 and On

The large numbers on the pages following the cards are the actual Target Numbers to hang on the targets.

RO randomly places one of the 12 cards face down underneath the prone port.

On the Start Signal the shooter turns over the card and they see what targets to engage.

A card that has a Blue Square and the Number 2 on it would mean they shoot the Number 2 Target and the target that has the Blue background on the Target Number.

A card that has a Yellow Square and the Number 3 on it would mean they shoot the Number 3 Target and the target that has the Yellow background on the Target Number.