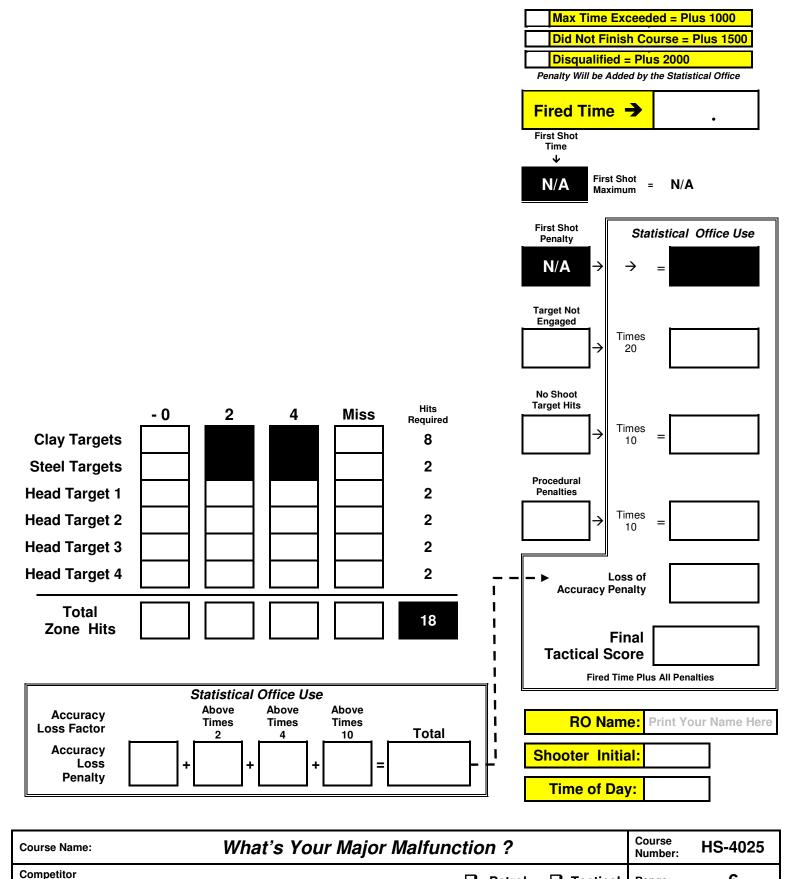

## **TACTICAL POLICE COMPETITION SCORE SHEET**

Duty Shotgun = 8 Birdshot Rounds MAXIMUM / Duty Handgun = 10 Rounds MAXIMUM

Patrol

Tactical

Range:

6