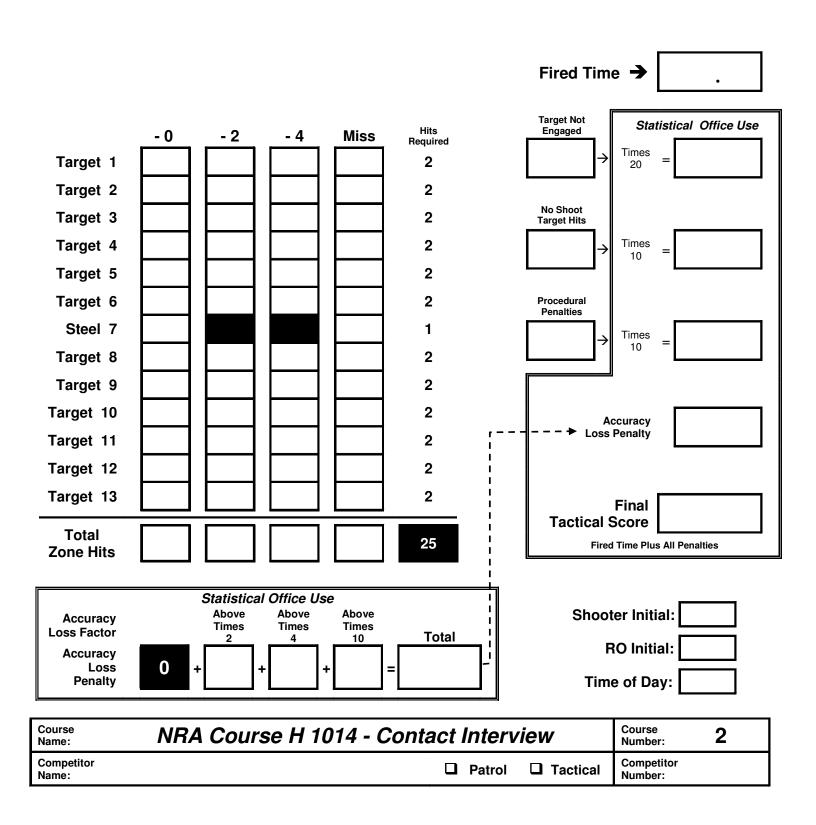

## NRA TACTICAL POLICE COMPETITION

 Course:
 2
 Course Name:
 Contact Interview

 Course Type:
 Scenario Based
 Start/Stop:
 Shot Timer / Last Shot – 180 Max Time

 Targets:
 12 Paper / 1 Steel
 Scoring:
 TPC - Best 2 Hits on Paper

## NRA TACTICAL POLICE COMPETITION SCORECARD

Duty Handgun = 25 Rounds