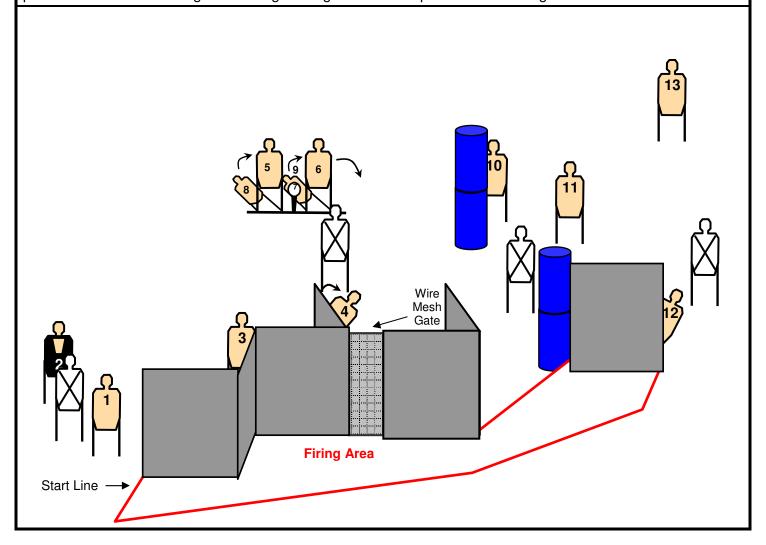

Course Description: You have been dispatched to suspicious activity at an industrial complex parking and storage area. You arrive on scene and see several people on the left side of the building. Your back-up is approximately 8 minutes away so you decide to approach. The subjects are dressed in gang related clothing and immediately accuse you of harassing them but provide their driver's licenses. You are in the process of calling their information into communications to check for warrants when you hear voices behind the fence you are standing in front of. As you briefly look to your right the subjects in front of you pull guns from their waistbands.

On the Start Signal engage Threat Targets 1 thru 13 as they become visible from within the Firing Area. **NOTE:** Walls are simulated cover and must be used accordingly / The small size of the wire gate mesh prevents rounds from being fired through it so gate must be opened to fire through.