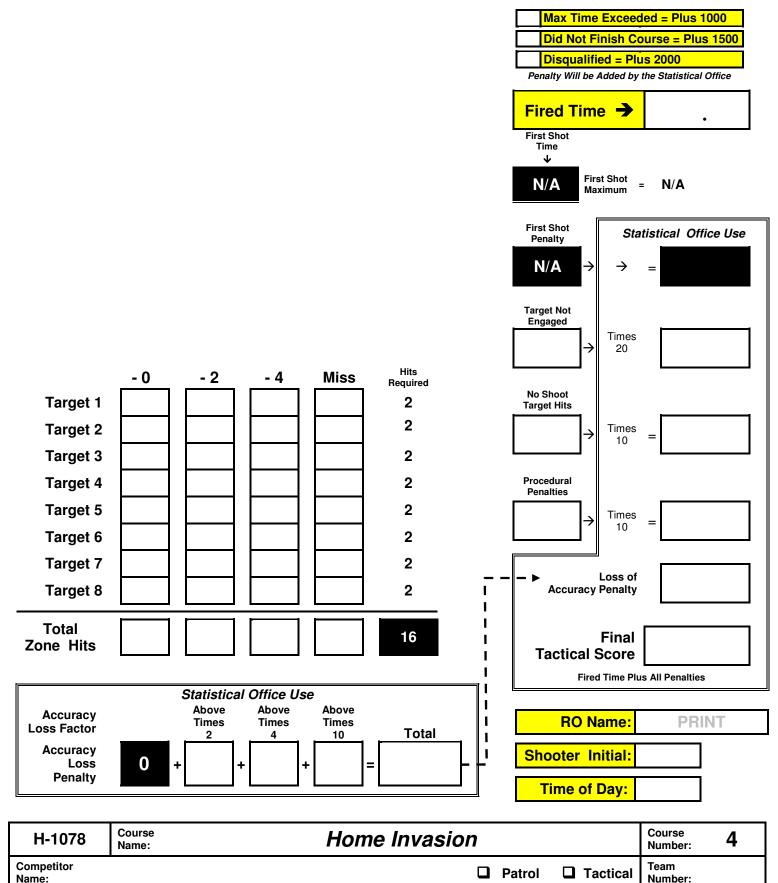

## NRA TACTICAL POLICE COMPETITION

| Course: 4 Course Name:                                                                                                                                                                                                                                                     | Home Invasion H-1078                                                                                                                                                                                                                                                                                                                                                                                                                                                                                                                                                                                                                                                                                                                                                                                                                                                                                                                                                                                                                                                                                                                                                                                                                                                                                                                                                                                                                                                                                                                                                                                                                                                                                                                                                                                                                                                                                                                                                                                                                                                                                                           |  |
|----------------------------------------------------------------------------------------------------------------------------------------------------------------------------------------------------------------------------------------------------------------------------|--------------------------------------------------------------------------------------------------------------------------------------------------------------------------------------------------------------------------------------------------------------------------------------------------------------------------------------------------------------------------------------------------------------------------------------------------------------------------------------------------------------------------------------------------------------------------------------------------------------------------------------------------------------------------------------------------------------------------------------------------------------------------------------------------------------------------------------------------------------------------------------------------------------------------------------------------------------------------------------------------------------------------------------------------------------------------------------------------------------------------------------------------------------------------------------------------------------------------------------------------------------------------------------------------------------------------------------------------------------------------------------------------------------------------------------------------------------------------------------------------------------------------------------------------------------------------------------------------------------------------------------------------------------------------------------------------------------------------------------------------------------------------------------------------------------------------------------------------------------------------------------------------------------------------------------------------------------------------------------------------------------------------------------------------------------------------------------------------------------------------------|--|
| Course Type: Scenario Based                                                                                                                                                                                                                                                | Start/Stop: Shot Timer / Last Shot - 180 Max Time                                                                                                                                                                                                                                                                                                                                                                                                                                                                                                                                                                                                                                                                                                                                                                                                                                                                                                                                                                                                                                                                                                                                                                                                                                                                                                                                                                                                                                                                                                                                                                                                                                                                                                                                                                                                                                                                                                                                                                                                                                                                              |  |
| Targets: 8 TPC Paper                                                                                                                                                                                                                                                       | Scoring: TPC - Best 2 Hits on Paper                                                                                                                                                                                                                                                                                                                                                                                                                                                                                                                                                                                                                                                                                                                                                                                                                                                                                                                                                                                                                                                                                                                                                                                                                                                                                                                                                                                                                                                                                                                                                                                                                                                                                                                                                                                                                                                                                                                                                                                                                                                                                            |  |
| Firearms / Rounds Required: Duty Handgun = 16 Rounds                                                                                                                                                                                                                       |                                                                                                                                                                                                                                                                                                                                                                                                                                                                                                                                                                                                                                                                                                                                                                                                                                                                                                                                                                                                                                                                                                                                                                                                                                                                                                                                                                                                                                                                                                                                                                                                                                                                                                                                                                                                                                                                                                                                                                                                                                                                                                                                |  |
| <i>Start Position:</i> This is a Blind Course with no walk-through. Unloaded Duty Handgun and up to two loaded magazines secured in lockbox. Key for lock box in nightstand. Lying supine on cot with back and legs flat, arms on chest, fingers interlaced.               |                                                                                                                                                                                                                                                                                                                                                                                                                                                                                                                                                                                                                                                                                                                                                                                                                                                                                                                                                                                                                                                                                                                                                                                                                                                                                                                                                                                                                                                                                                                                                                                                                                                                                                                                                                                                                                                                                                                                                                                                                                                                                                                                |  |
| residents were home they were brutally be<br>finishing a midnight shift. Prior to going t<br>and flashlight in your home lock box and<br>woken by a crashing noise followed by vo<br>On the Start Signal, open the lockbox, loc<br>want from the lock box and engage Three | al months there have been a string of daytime burglaries. In cases where<br>eaten or stabbed and two have died. You are at home alone after<br>to bed you locked your handgun, your two off duty carry magazines,<br>placed the lock box key in the nightstand. After falling asleep you are<br>roices.<br>ad your handgun, and retrieve the flashlight and any magazines you<br>eat Targets 1 thru 8 while simulating illumination of the Threat Targets                                                                                                                                                                                                                                                                                                                                                                                                                                                                                                                                                                                                                                                                                                                                                                                                                                                                                                                                                                                                                                                                                                                                                                                                                                                                                                                                                                                                                                                                                                                                                                                                                                                                      |  |
| 0                                                                                                                                                                                                                                                                          | ashlight while firing at all Threat Targets. Flashlight techniques where <b>n</b> , such as the Harries, Side-by-Side, Stacked Hands, or Palm                                                                                                                                                                                                                                                                                                                                                                                                                                                                                                                                                                                                                                                                                                                                                                                                                                                                                                                                                                                                                                                                                                                                                                                                                                                                                                                                                                                                                                                                                                                                                                                                                                                                                                                                                                                                                                                                                                                                                                                  |  |
| "FLASHLIGHT". After the warning one using the flashlight.                                                                                                                                                                                                                  | or failing to use/aim the flashlight. This will be done by calling out<br>Procedural will be assessed for each Threat Target engaged not<br>ubstituted for the provided training flashlight.                                                                                                                                                                                                                                                                                                                                                                                                                                                                                                                                                                                                                                                                                                                                                                                                                                                                                                                                                                                                                                                                                                                                                                                                                                                                                                                                                                                                                                                                                                                                                                                                                                                                                                                                                                                                                                                                                                                                   |  |
|                                                                                                                                                                                                                                                                            | The second secon |  |

## **TACTICAL POLICE COMPETITION SCORE SHEET**

Duty Handgun = 16 Rounds