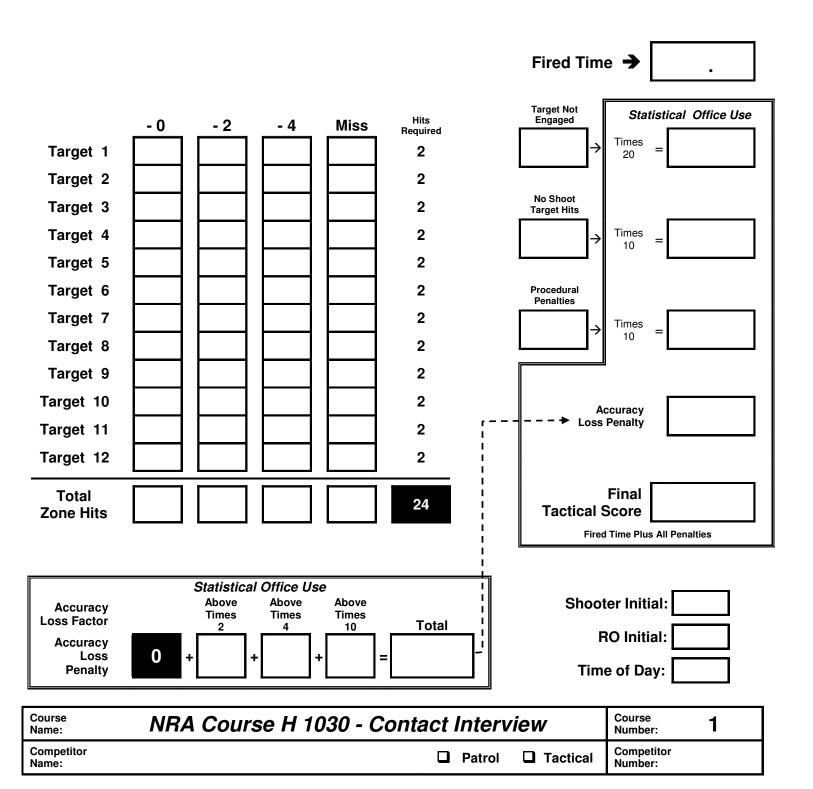

|                                                              | Other:                                                                                                                                                                                                                                            |              |                   |  |
|                                                              |                                                                                                                                                                                                                                                   |              |                   |  |

NRA Law Enforcement Division



## NRA TACTICAL POLICE COMPETITION SCORECARD

Duty Handgun = 24 Rounds